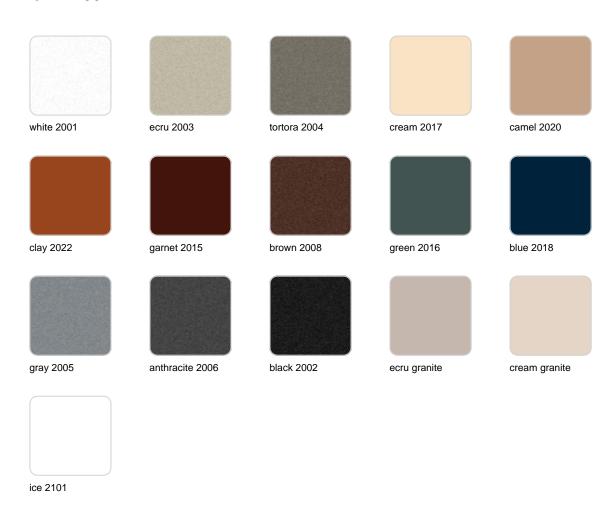

Products / Planters / Wall 120x30x80

## Wall 120x30x80

<u>Studio Vondom's</u> extensive collection of indoor and outdoor planters offers timeless and minimalist designs that can help create unique and original atmospheres in homes, restaurants, and any other space.



### Info

### Description

Pot made of polyethylene resin by rotational moulding. 100% Recyclable. Item suitable for indoor and outdoor use. Available in different finishes.

Weight: 18 Kg



### **Finishes**

### finishes

#### BASIC Ref. 42430A



Matt Polyethylene

SELF-WATERING Ref. 42430R



Self-watering system included in all planters except those with basic finish

#### LACQUERED Ref. 42430RF







Lacquered Polyethylene

### lighting

WHITE LED Ref. 42430W



ice 2101

White internally lit unit with LED technology. Available only in matte ice white finish.

RGBW LED Ref. 42430L



ice 2101

Unit with internal lighting with RGBW LED technology and remote control unit for switching colors. Available only in matte ice white finish. Remote control included.

RGBW LED DMX Ref. 42430D





Unit with internal lighting with RGBW LED technology and remote control unit for switching colors. Also controlLED by DMX-1024 (wireless), enabling communication between one or more products simultaneously via the DMX transmitter (not included