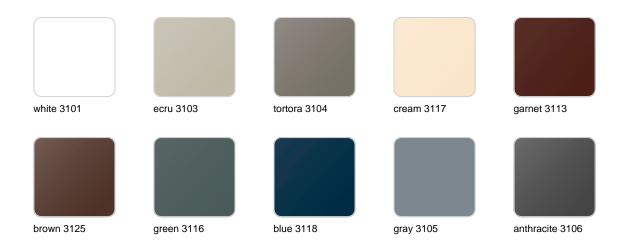

### **Finishes**

### finishes

#### BASIC Ref. 42430A

Matt Polyethylene

SELF-WATERING Ref. 42430R

Self-watering system included in all planters except those with basic finish

#### LACQUERED Ref. 42430RF

Lacquered Polyethylene