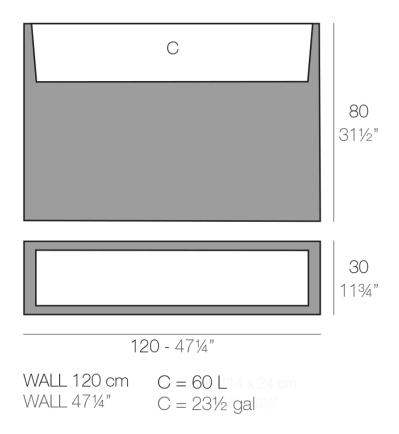

### Description

Pot made of polyethylene resin by rotational moulding. 100% Recyclable. Item suitable for indoor and outdoor use. Available in different finishes.

Weight: 18 Kg