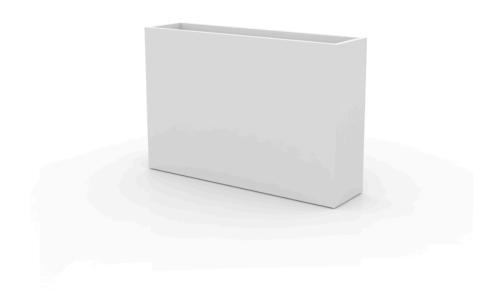

## Wall 120x30x80

<u>Studio Vondom's</u> extensive collection of indoor and outdoor planters offers timeless and minimalist designs that can help create unique and original atmospheres in homes, restaurants, and any other space.

### Description

Pot made of polyethylene resin by rotational moulding. 100% Recyclable. Item suitable for indoor and outdoor use. Available in different finishes.

Weight: 18 Kg