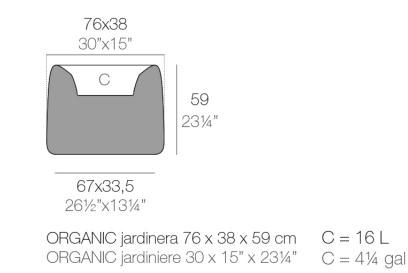

Products / Planters / Organic Jardiniere 75x37x57

## Organic jardiniere 75x37x57

<u>Studio Vondom's</u> extensive collection of indoor and outdoor planters offers timeless and minimalist designs that can help create unique and original atmospheres in homes, restaurants, and any other space.