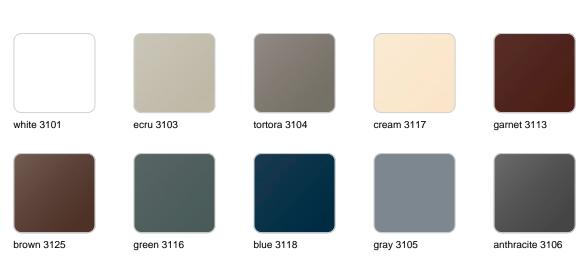

### Finishes

finishes

| BASIC<br>Ref. 42319A |                 |              |              |               |
|----------------------|-----------------|--------------|--------------|---------------|
|                      |                 |              |              |               |
| white 2001           | ecru 2003       | tortora 2004 | cream 2017   | camel 2020    |
| clay 2022            | garnet 2015     | brown 2008   | green 2016   | blue 2018     |
|                      |                 |              |              |               |
| gray 2005            | anthracite 2006 | black 2002   | ecru granite | cream granite |
|                      |                 |              |              |               |

#### SELF-WATERING Ref. 42319R

| white 2001 | ecru 2003       | tortora 2004 | cream 2017   | camel 2020    |
|------------|-----------------|--------------|--------------|---------------|
|            |                 |              |              |               |
| clay 2022  | garnet 2015     | brown 2008   | green 2016   | blue 2018     |
|            |                 |              |              |               |
| gray 2005  | anthracite 2006 | black 2002   | ecru granite | cream granite |
|            |                 |              |              |               |