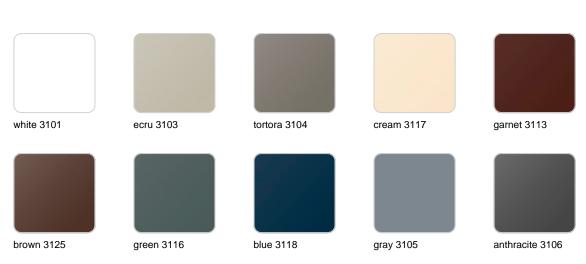

### Finishes

finishes

| BASIC<br>Ref. 42318A |                 |              |              |               |
|----------------------|-----------------|--------------|--------------|---------------|
|                      |                 |              |              |               |
| white 2001           | ecru 2003       | tortora 2004 | cream 2017   | camel 2020    |
| clay 2022            | garnet 2015     | brown 2008   | green 2016   | blue 2018     |
|                      |                 |              |              |               |
| gray 2005            | anthracite 2006 | black 2002   | ecru granite | cream granite |
|                      |                 |              |              |               |

#### SELF-WATERING Ref. 42318R

| white 2001 | ecru 2003       | tortora 2004 | cream 2017   | camel 2020    |
|------------|-----------------|--------------|--------------|---------------|
|            |                 |              |              |               |
| clay 2022  | garnet 2015     | brown 2008   | green 2016   | blue 2018     |
|            |                 |              |              |               |
| gray 2005  | anthracite 2006 | black 2002   | ecru granite | cream granite |
|            |                 |              |              |               |