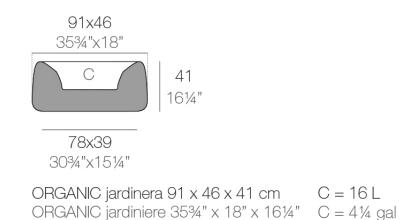

Products / Planters / Organic Jardiniere 90x45x39

## Organic jardiniere 90x45x39

<u>Studio Vondom's</u> extensive collection of indoor and outdoor planters offers timeless and minimalist designs that can help create unique and original atmospheres in homes, restaurants, and any other space.