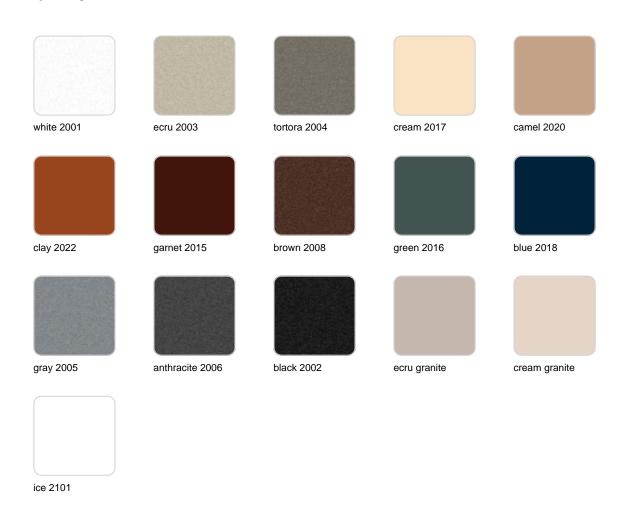

### **Finishes**

### finishes

#### BASIC Ref. 42317A

Matt Polyethylene

SELF-WATERING Ref. 42317R

Self-watering system included in all planters except those with basic finish

#### LACQUERED Ref. 42317RF

Lacquered Polyethylene