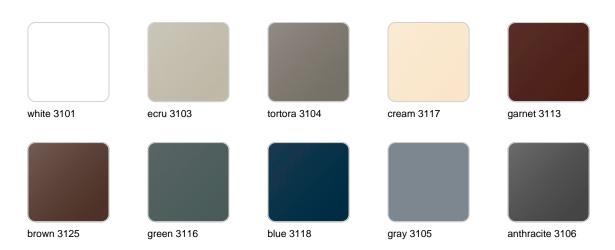

### **Finishes**

### finishes

#### BASIC Ref. 42317A

Matt Polyethylene

SELF-WATERING Ref. 42317R

Self-watering system included in all planters except those with basic finish

#### LACQUERED Ref. 42317RF

Lacquered Polyethylene