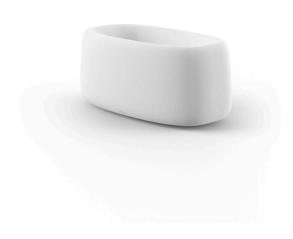

# Organic jardiniere 62x31x27

<u>Studio Vondom's</u> extensive collection of indoor and outdoor planters offers timeless and minimalist designs that can help create unique and original atmospheres in homes, restaurants, and any other space.

### Description

Weight: 3.9 Kg