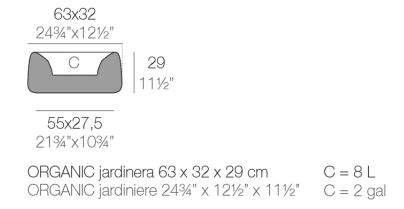

Products / Planters / Organic Jardiniere 62x31x27

# Organic jardiniere 62x31x27

<u>Studio Vondom's</u> extensive collection of indoor and outdoor planters offers timeless and minimalist designs that can help create unique and original atmospheres in homes, restaurants, and any other space.



### Info

### Description

Weight: 3.9 Kg



### **Finishes**

### finishes

#### BASIC Ref. 42317A



Matt Polyethylene

SELF-WATERING Ref. 42317R



Self-watering system included in all planters except those with basic finish

#### LACQUERED Ref. 42317RF







Lacquered Polyethylene

### lighting

WHITE LED Ref. 42317W



ice 2101

White internally lit unit with LED technology. Available only in matte ice white finish.

RGBW LED Ref. 42317L



ice 2101

Unit with internal lighting with RGBW LED technology and remote control unit for switching colors. Available only in matte ice white finish. Remote control included.

RGBW LED DMX Ref. 42317D





Unit with internal lighting with RGBW LED technology and remote control unit for switching colors. Also controlLED by DMX-1024 (wireless), enabling communication between one or more pro