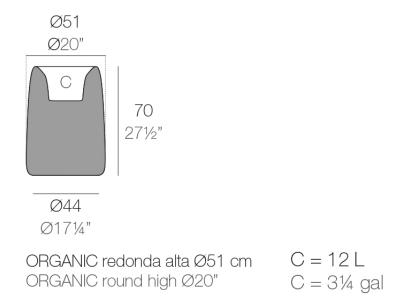

Products / Planters / Organic High Round Planter ø51x69

# Organic high round planter ø51x69

<u>Studio Vondom's</u> extensive collection of indoor and outdoor planters offers timeless and minimalist designs that can help create unique and original atmospheres in homes, restaurants, and any other space.





## Info

### Description

Weight: 6.3 Kg



## **VOUDOM**

### **Finishes**

#### finishes

#### BASIC Ref. 42316A



Matt Polyethylene

SELF-WATERING Ref. 42316R

## **VOUDOM**



Self-watering system included in all planters except those with basic finish

#### LACQUERED Ref. 42316RF







Lacquered Polyethylene

#### lighting

WHITE LED Ref. 42316W



ice 2101

White internally lit unit with LED technology. Available only in matte ice white finish.

RGBW LED Ref. 42316L



ice 2101

Unit with internal lighting with RGBW LED technology and remote control unit for switching colors. Available only in matte ice white finish. Remote control included.

RGBW LED DMX Ref. 42316D





Unit with internal lighting with RGBW LED technology and remote control unit for switching colors. Also controlLED by DMX-1024 (wireless), enabling commu