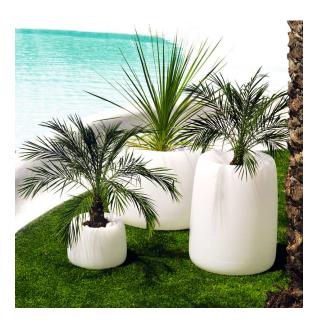

(not included). There are two options to choose from: Professional XLR DMX and Home WIFI DMX. (Remote control included). Optional battery

RGBW LED BATTERY Ref. 42316Y



ICE 2 10 1

Unit with internal lighting with battery-powered RGBW LED technology. Includes charger and remote control for switching colors and charger. Available only in matte ice white finish.

RGBW LED DMX BATTERY Ref. 42316DY



ice 2101

Unit with internal lighting with RGBW LED technology and remote control unit for switching colors. Also controlLED by DMX-1024 (wireless), enabling communication between one or more products simultaneously via the DMX



transmitter (not included). There are two options to choose from: Professional XLR DMX and Home WIFI DMX. (Remote control included).

# **VOUDOM**

## **Ambients**