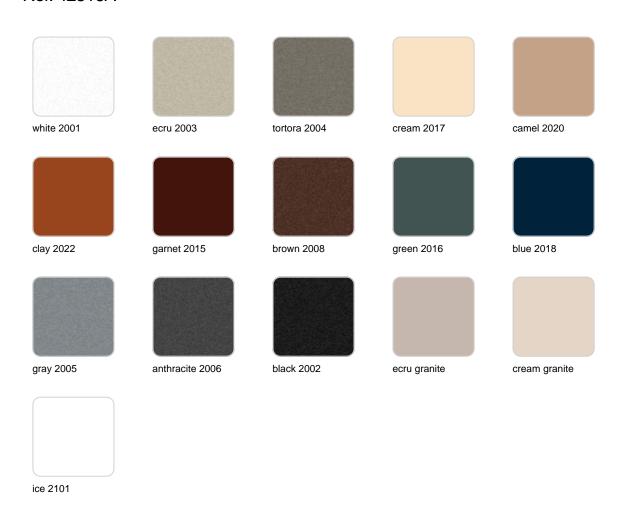

#### finishes

#### BASIC Ref. 42316A

Matt Polyethylene

SELF-WATERING Ref. 42316R

#### LACQUERED Ref. 42316RF

Lacquered Polyethylene