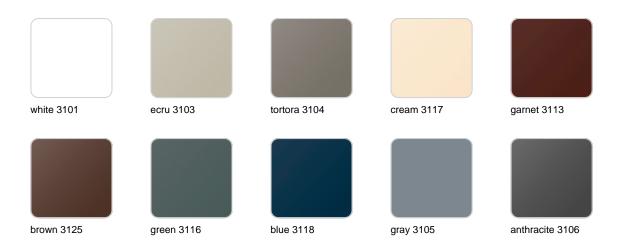

### **Finishes**

#### finishes

#### BASIC Ref. 42316A

Matt Polyethylene

SELF-WATERING Ref. 42316R

#### LACQUERED Ref. 42316RF

Lacquered Polyethylene