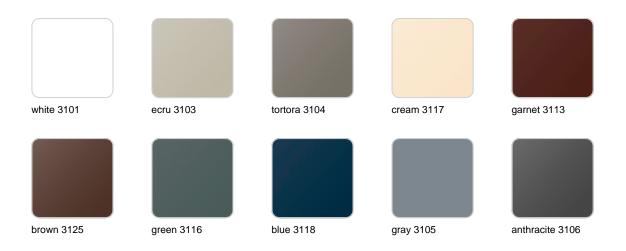

### **Finishes**

### finishes

#### BASIC Ref. 42315A

Matt Polyethylene

SELF-WATERING Ref. 42315R

Self-watering system included in all planters except those with basic finish

#### LACQUERED Ref. 42315RF

Lacquered Polyethylene