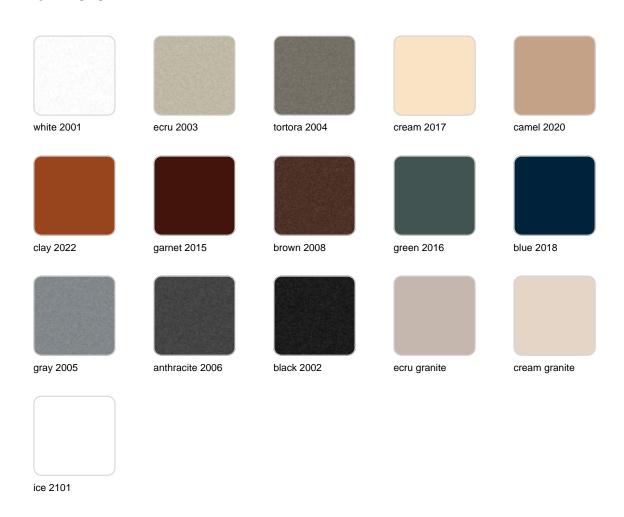

### **Finishes**

### finishes

#### BASIC Ref. 42315A

Matt Polyethylene

SELF-WATERING Ref. 42315R

Self-watering system included in all planters except those with basic finish

#### LACQUERED Ref. 42315RF

Lacquered Polyethylene