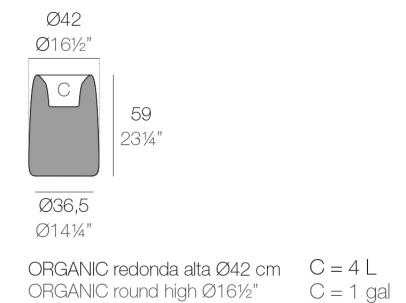

Products / Planters / Organic High Round Planter ø42×57

# Organic high round planter ø42×57

<u>Studio Vondom's</u> extensive collection of indoor and outdoor planters offers timeless and minimalist designs that can help create unique and original atmospheres in homes, restaurants, and any other space.

### Description

Weight: 4.4 Kg