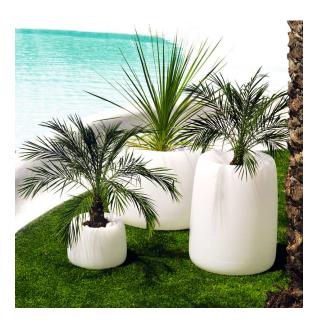

MX transmitter (not included). There are two options to choose from: Professional XLR DMX and Home WIFI DMX. (Remote control included). Optional battery

RGBW LED BATTERY Ref. 42315Y



ICE 2 10 1

Unit with internal lighting with battery-powered RGBW LED technology. Includes charger and remote control for switching colors and charger. Available only in matte ice white finish.

RGBW LED DMX BATTERY Ref. 42315DY



ice 2101

Unit with internal lighting with RGBW LED technology and remote control unit for switching colors. Also controlLED by DMX-1024 (wireless), enabling communication between one or more products simultaneously via the DMX



transmitter (not included). There are two options to choose from: Professional XLR DMX and Home WIFI DMX. (Remote control included).

## **Ambients**