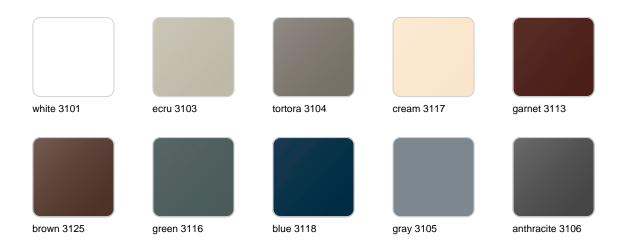

## **Finishes**

### finishes

#### BASIC Ref. 42314A

Matt Polyethylene

SELF-WATERING Ref. 42314R

#### LACQUERED Ref. 42314RF

Lacquered Polyethylene