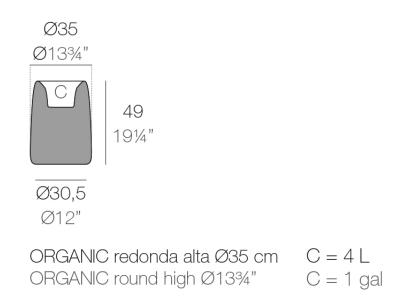

Products / Planters / Organic High Round Planter ø35×48

### Description

Weight: 3.1 Kg