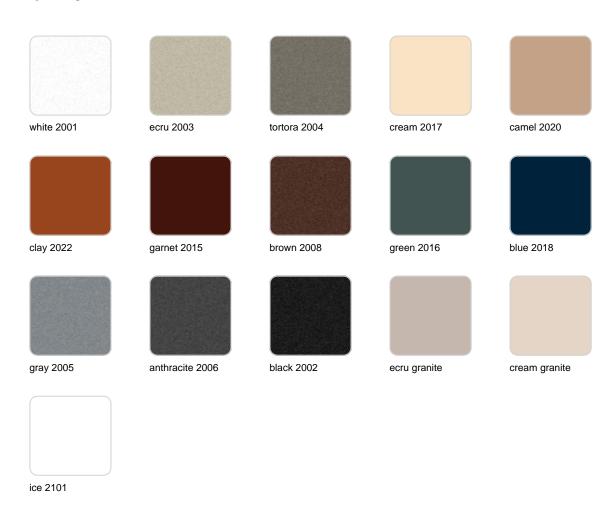

## **Finishes**

### finishes

#### BASIC Ref. 42314A

Matt Polyethylene

SELF-WATERING Ref. 42314R

#### LACQUERED Ref. 42314RF

Lacquered Polyethylene