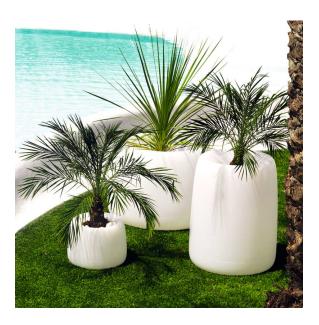

# Organic high round planter ø35×48

<u>Studio Vondom's</u> extensive collection of indoor and outdoor planters offers timeless and minimalist designs that can help create unique and original atmospheres in homes, restaurants, and any other space.