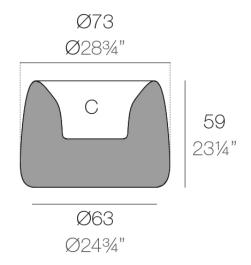

### Description

Weight: 10.2 Kg

ORGANIC redonda Ø73 cm C = 36 LORGANIC round Ø28¾"

 $C = 9\frac{1}{2} \text{ gal}$ 