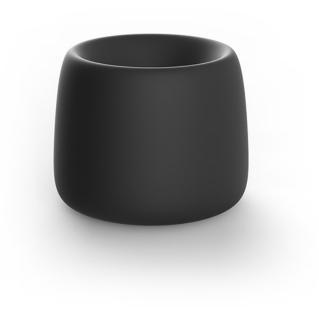

Products / Planters / Organic Round Planter Ø73x57

# Organic round planter ø73×57

<u>Studio Vondom's</u> extensive collection of indoor and outdoor planters offers timeless and minimalist designs that can help create unique and original atmospheres in homes, restaurants, and any other space.