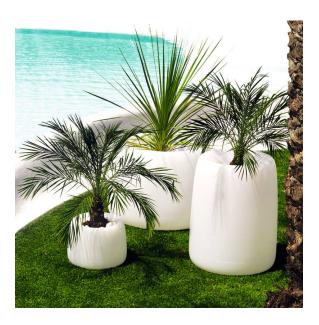

DMX transmitter (not included). There are two options to choose from: Professional XLR DMX and Home WIFI DMX. (Remote control included). Optional battery

RGBW LED BATTERY Ref. 42313Y



ice 2101

Unit with internal lighting with battery-powered RGBW LED technology. Includes charger and remote control for switching colors and charger. Available only in matte ice white finish.

RGBW LED DMX BATTERY Ref. 42313DY



ice 2101

Unit with internal lighting with RGBW LED technology and remote control unit for switching colors. Also controlLED by DMX-1024 (wireless), enabling communication between one or more products simultaneously via the DMX



transmitter (not included). There are two options to choose from: Professional XLR DMX and Home WIFI DMX. (Remote control included).

## **Ambients**