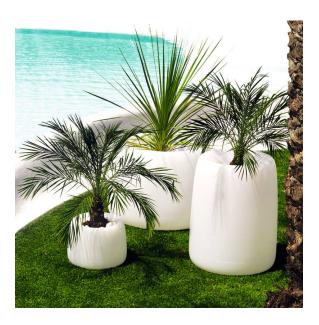

(not included). There are two options to choose from: Professional XLR DMX and Home WIFI DMX. (Remote control included). Optional battery

RGBW LED BATTERY Ref. 42312Y



ICE 2 10 I

Unit with internal lighting with battery-powered RGBW LED technology. Includes charger and remote control for switching colors and charger. Available only in matte ice white finish.

RGBW LED DMX BATTERY Ref. 42312DY



ice 2101

Unit with internal lighting with RGBW LED technology and remote control unit for switching colors. Also controlLED by DMX-1024 (wireless), enabling communication between one or more products simultaneously via the DMX



transmitter (not included). There are two options to choose from: Professional XLR DMX and Home WIFI DMX. (Remote control included).

# **VOUDOM**

## **Ambients**