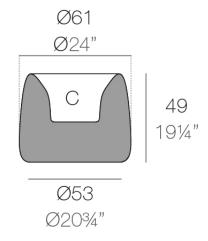

### Description

Weight: 5.65 Kg

ORGANIC redonda Ø61 cm C = 21 L ORGANIC round Ø24" C = 51/2 gal