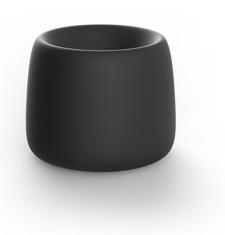

# Organic round planter ø61×48

<u>Studio Vondom's</u> extensive collection of indoor and outdoor planters offers timeless and minimalist designs that can help create unique and original atmospheres in homes, restaurants, and any other space.

### Description

Weight: 5.65 Kg

ORGANIC redonda Ø61 cm C = 21 L ORGANIC round Ø24" C = 51/2 gal