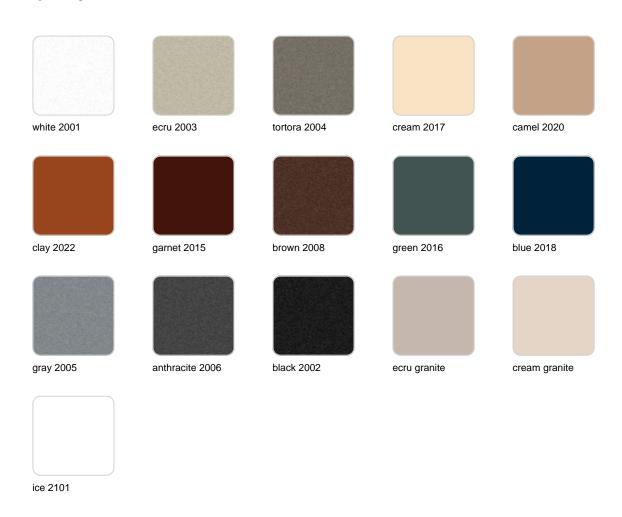

Products / Planters / Organic Round Planter ø61x48

# Organic round planter ø61×48

<u>Studio Vondom's</u> extensive collection of indoor and outdoor planters offers timeless and minimalist designs that can help create unique and original atmospheres in homes, restaurants, and any other space.



# **VOUDOM**

## Info

### Description

Weight: 5.65 Kg



ORGANIC redonda Ø61 cm C = 21 L ORGANIC round Ø24" C = 51/2 gal



## **Finishes**

### finishes

#### BASIC Ref. 42312A



Matt Polyethylene

SELF-WATERING Ref. 42312R

## **VOUDOM**



Self-watering system included in all planters except those with basic finish

#### LACQUERED Ref. 42312RF







Lacquered Polyethylene

### lighting

WHITE LED Ref. 42312W



ice 2101

White internally lit unit with LED technology. Available only in matte ice white finish.

RGBW LED Ref. 42312L



ice 2101

Unit with internal lighting with RGBW LED technology and remote control unit for switching colors. Available only in matte ice white finish. Remote control included.

RGBW LED DMX Ref. 42312D





Unit with internal lighting with RGBW LED technology and remote control unit for switching colors. Also controlLED by DMX-1024 (wireless), enabling communication between one or more products simultaneously via the DMX transmitte