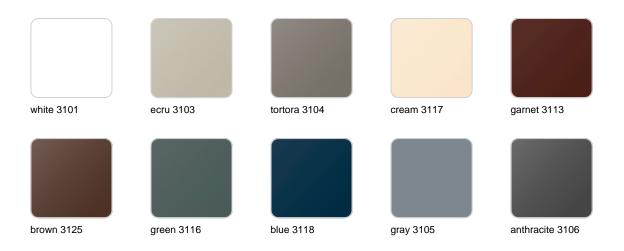

### finishes

#### BASIC Ref. 42312A

Matt Polyethylene

SELF-WATERING Ref. 42312R

#### LACQUERED Ref. 42312RF

Lacquered Polyethylene