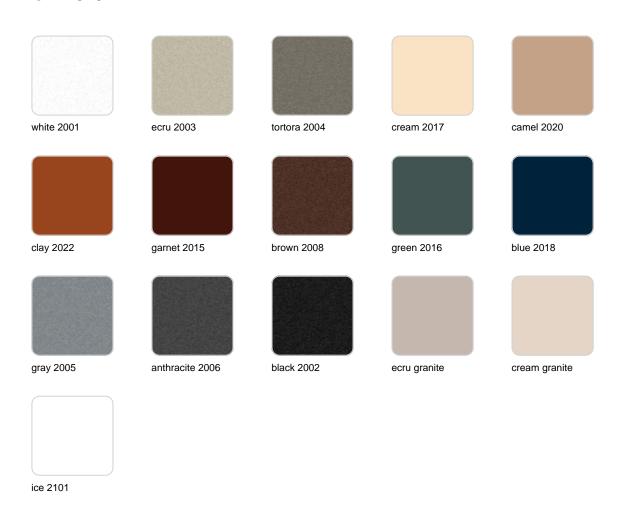

### **Finishes**

### finishes

#### BASIC Ref. 42310A

Matt Polyethylene

SELF-WATERING Ref. 42310R

Self-watering system included in all planters except those with basic finish

#### LACQUERED Ref. 42310RF

Lacquered Polyethylene