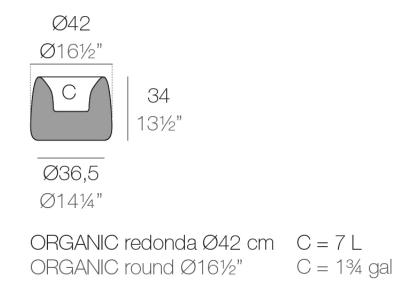

Products / Planters / Organic Round Planter ø42x33

# Organic round planter ø42×33

<u>Studio Vondom's</u> extensive collection of indoor and outdoor planters offers timeless and minimalist designs that can help create unique and original atmospheres in homes, restaurants, and any other space.



### Info

### Description

Weight: 2.8 Kg



### **Finishes**

### finishes

#### BASIC Ref. 42310A



Matt Polyethylene

SELF-WATERING Ref. 42310R



Self-watering system included in all planters except those with basic finish

#### LACQUERED Ref. 42310RF







Lacquered Polyethylene

### lighting

WHITE LED Ref. 42310W



ice 2101

White internally lit unit with LED technology. Available only in matte ice white finish.

RGBW LED Ref. 42310L



ice 2101

Unit with internal lighting with RGBW LED technology and remote control unit for switching colors. Available only in matte ice white finish. Remote control included.

RGBW LED DMX Ref. 42310D





Unit with internal lighting with RGBW LED technology and remote control unit for switching colors. Also controlLED by DMX-1024 (wireless), enabling communication between one or more pro