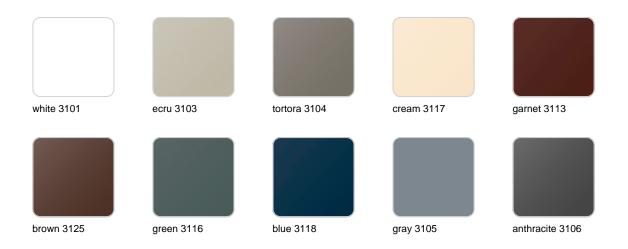

### finishes

#### BASIC Ref. 42310A

Matt Polyethylene

SELF-WATERING Ref. 42310R

Self-watering system included in all planters except those with basic finish

#### LACQUERED Ref. 42310RF

Lacquered Polyethylene