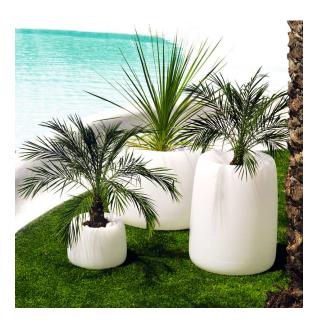

multaneously via the DMX transmitter (not included). There are two options to choose from: Professional XLR DMX and Home WIFI DMX. (Remote control included). Optional battery

RGBW LED BATTERY Ref. 42310Y



Unit with internal lighting with battery-powered RGBW LED technology. Includes charger and remote control for switching colors and charger. Available only in matte ice white finish.

RGBW LED DMX BATTERY Ref. 42310DY



Unit with internal lighting with RGBW LED technology and remote control unit for switching colors. Also controlLED by DMX-1024 (wireless), enabling communication between one or more products simultaneously via the DMX



transmitter (not included). There are two options to choose from: Professional XLR DMX and Home WIFI DMX. (Remote control included).

## **Ambients**