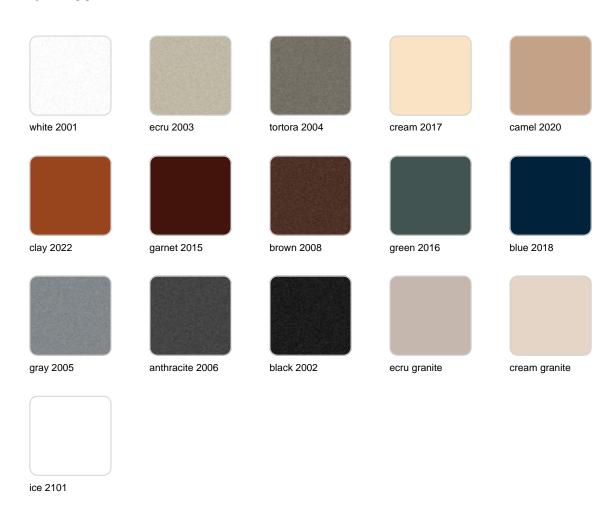

Products / Planters / Organic High Square Planter 38x42x57

# Organic high square planter 38x42x57

<u>Studio Vondom's</u> extensive collection of indoor and outdoor planters offers timeless and minimalist designs that can help create unique and original atmospheres in homes, restaurants, and any other space.



### Info

### Description

Weight: 4.5 Kg



### **Finishes**

#### finishes

#### BASIC Ref. 42307A



Matt Polyethylene

SELF-WATERING Ref. 42307R



Self-watering system included in all planters except those with basic finish

#### LACQUERED Ref. 42307RF







Lacquered Polyethylene

#### lighting

WHITE LED Ref. 42307W



ice 2101

White internally lit unit with LED technology. Available only in matte ice white finish.

RGBW LED Ref. 42307L



ice 2101

Unit with internal lighting with RGBW LED technology and remote control unit for switching colors. Available only in matte ice white finish. Remote control included.

RGBW LED DMX Ref. 42307D





Unit with internal lighting with RGBW LED technology and remote control unit for switching colors. Also controlLED by DMX-1024 (wireless), enabling communication between one or more products simultaneously via the DMX transmitter (not include