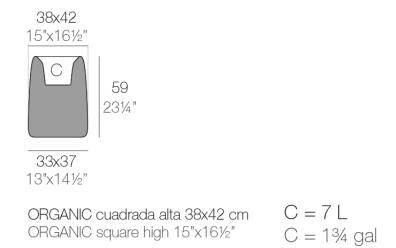

Products / Planters / Organic High Square Planter 38x42x57

# Organic high square planter 38x42x57

<u>Studio Vondom's</u> extensive collection of indoor and outdoor planters offers timeless and minimalist designs that can help create unique and original atmospheres in homes, restaurants, and any other space.



### Info

### Description

Weight: 4.5 Kg



### **Finishes**

#### finishes

#### BASIC Ref. 42307A



Matt Polyethylene

SELF-WATERING Ref. 42307R



Self-watering system included in all planters except those with basic finish

#### LACQUERED Ref. 42307RF







Lacquered Polyethylene

#### lighting

WHITE LED Ref. 42307W



ice 2101

White internally lit unit with LED technology. Available only in matte ice white finish.

RGBW LED Ref. 42307L



ice 2101

Unit with internal lighting with RGBW LED technology and remote control unit for switching colors. Available only in matte ice white finish. Remote control included.

RGBW LED DMX Ref. 42307D





Unit with internal lighting with RGBW LED technology and remote control unit for switching colors. Also controlLED by DMX-1024 (wireless), enabling communication between one or more p