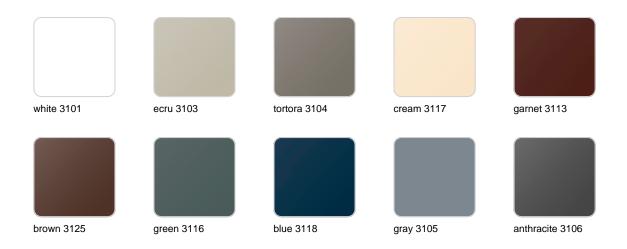

#### finishes

#### BASIC Ref. 42307A

Matt Polyethylene

SELF-WATERING Ref. 42307R

Self-watering system included in all planters except those with basic finish

#### LACQUERED Ref. 42307RF

Lacquered Polyethylene