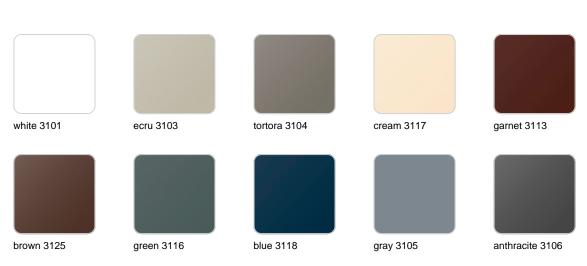

### Finishes

finishes

| BASIC<br>Ref. 42305A |                 |              |              |               |
|----------------------|-----------------|--------------|--------------|---------------|
|                      |                 |              |              |               |
| white 2001           | ecru 2003       | tortora 2004 | cream 2017   | camel 2020    |
| clay 2022            | garnet 2015     | brown 2008   | green 2016   | blue 2018     |
|                      |                 |              |              |               |
| gray 2005            | anthracite 2006 | black 2002   | ecru granite | cream granite |
|                      |                 |              |              |               |