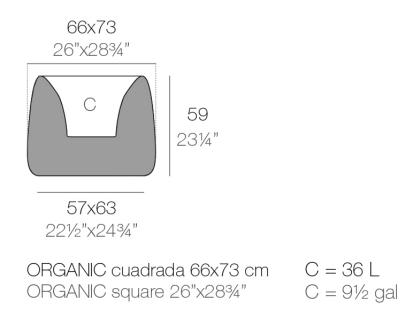

Products / Planters / Organic Square Planter 66x73x57

### Organic square planter 66x73x57

<u>Studio Vondom's</u> extensive collection of indoor and outdoor planters offers timeless and minimalist designs that can help create unique and original atmospheres in homes, restaurants, and any other space.



### Info

### Description

Weight: 10.38 Kg



### Finishes

finishes

| BASIC<br>Ref. 42305A |                 |              |              |               |
|----------------------|-----------------|--------------|--------------|---------------|
|                      |                 |              |              |               |
| white 2001           | ecru 2003       | tortora 2004 | cream 2017   | camel 2020    |
| clay 2022            | garnet 2015     | brown 2008   | green 2016   | blue 2018     |
|                      |                 |              |              |               |
| gray 2005            | anthracite 2006 | black 2002   | ecru granite | cream granite |
|                      |                 |              |              |               |



ice 2101

Matt Polyethylene

#### SELF-WATERING Ref. 42305R