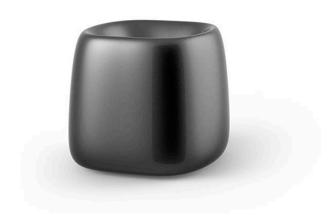

Products / Planters / Organic Square Planter 55x61x48

# Organic square planter 55x61x48

<u>Studio Vondom's</u> extensive collection of indoor and outdoor planters offers timeless and minimalist designs that can help create unique and original atmospheres in homes, restaurants, and any other space.

### Description

Weight: 6.6 Kg

ORGANIC cuadrada 55x61 cm ORGANIC square 213/4"x24" C = 21 L $C = 5\frac{1}{2} gal$ 