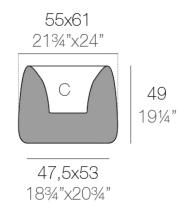

### Description

Weight: 6.6 Kg

ORGANIC cuadrada 55x61 cm ORGANIC square 213/4"x24" C = 21 L $C = 5\frac{1}{2} gal$ 