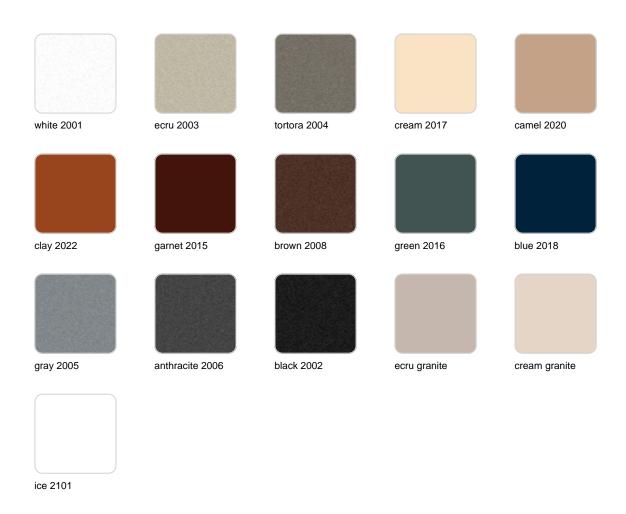

### **Finishes**

#### finishes

#### BASIC Ref. 42304A

Matt Polyethylene

SELF-WATERING Ref. 42304R

Self-watering system included in all planters except those with basic finish

#### LACQUERED Ref. 42304RF

Lacquered Polyethylene

#### lighting

WHITE LED Ref. 42304W

ice 2101

White internally lit unit with LED technology. Available only in matte ice white finish.

RGBW LED Ref. 42304L

ice 2101

Unit with internal lighting with RGBW LED technology and remote control unit for switching colors. Available only in matte ice white finish. Remote control included.