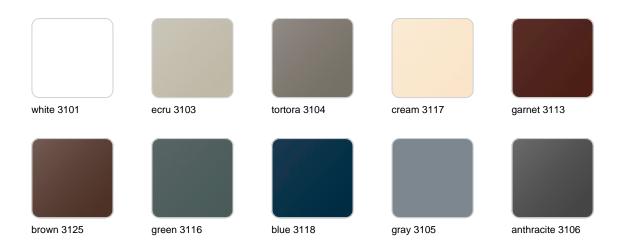

### **Finishes**

#### finishes

#### BASIC Ref. 42304A

Matt Polyethylene

SELF-WATERING Ref. 42304R

Self-watering system included in all planters except those with basic finish

#### LACQUERED Ref. 42304RF

Lacquered Polyethylene