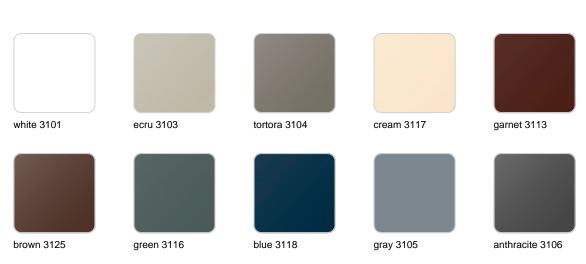

### Finishes

finishes

| BASIC<br>Ref. 42303A |                 |              |              |               |
|----------------------|-----------------|--------------|--------------|---------------|
|                      |                 |              |              |               |
| white 2001           | ecru 2003       | tortora 2004 | cream 2017   | camel 2020    |
| clay 2022            | garnet 2015     | brown 2008   | green 2016   | blue 2018     |
|                      |                 |              |              |               |
| gray 2005            | anthracite 2006 | black 2002   | ecru granite | cream granite |
|                      |                 |              |              |               |

#### SELF-WATERING Ref. 42303R

| white 2001 | ecru 2003       | tortora 2004 | cream 2017   | camel 2020    |
|------------|-----------------|--------------|--------------|---------------|
|            |                 |              |              |               |
| clay 2022  | garnet 2015     | brown 2008   | green 2016   | blue 2018     |
|            |                 |              |              |               |
| gray 2005  | anthracite 2006 | black 2002   | ecru granite | cream granite |
|            |                 |              |              |               |