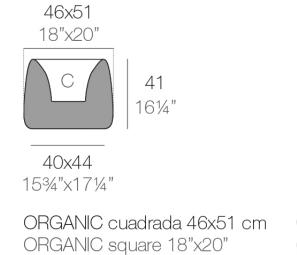

Products / Planters / Organic Square Planter 46x51x40

### Organic square planter 46x51x40

<u>Studio Vondom's</u> extensive collection of indoor and outdoor planters offers timeless and minimalist designs that can help create unique and original atmospheres in homes, restaurants, and any other space.



### Info

### Description

Weight: 4.1 Kg



C = 12 L C = 3¼ gal

### Finishes

finishes

| BASIC<br>Ref. 42303A |                 |              |              |               |
|----------------------|-----------------|--------------|--------------|---------------|
|                      |                 |              |              |               |
| white 2001           | ecru 2003       | tortora 2004 | cream 2017   | camel 2020    |
| clay 2022            | garnet 2015     | brown 2008   | green 2016   | blue 2018     |
|                      |                 |              |              |               |
| gray 2005            | anthracite 2006 | black 2002   | ecru granite | cream granite |
|                      |                 |              |              |               |



ice 2101

Matt Polyethylene

#### SELF