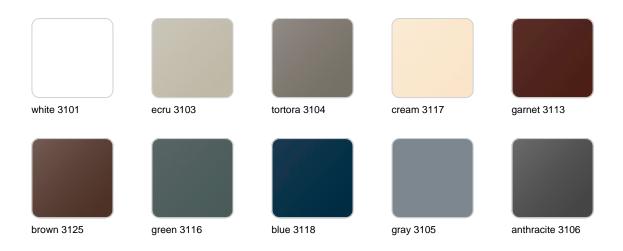

Products / Planters / Organic Square Planter 31x34x27

# Organic square planter 31x34x27

<u>Studio Vondom's</u> extensive collection of indoor and outdoor planters offers timeless and minimalist designs that can help create unique and original atmospheres in homes, restaurants, and any other space.



## **VOUDOM**

## Info

### Description

Weight: 1.62 Kg





## **Finishes**

#### finishes

#### BASIC Ref. 42301A



Matt Polyethylene

SELF-WATERING Ref. 42301R

## **VOUDOM**



Self-watering system included in all planters except those with basic finish

#### LACQUERED Ref. 42301RF







Lacquered Polyethylene

#### lighting

WHITE LED Ref. 42301W



ice 2101

White internally lit unit with LED technology. Available only in matte ice white finish.

RGBW LED Ref. 42301L



ice 2101

Unit with internal lighting with RGBW LED technology and remote control unit for switching colors. Available only in matte ice white finish. Remote control included.

RGBW LED DMX Ref. 42301D





Unit with internal lighting with RGBW LED technology and remote control unit for switching colors. Also controlLED by DMX-1024 (wireless), enabling communication between one or more products simultaneously via the DMX transmitter (not included). There are two options to choose from: Professional XLR DMX and Home WIFI DMX. (Remote control included). Optional battery

RGBW LED BATTERY Ref. 42301Y