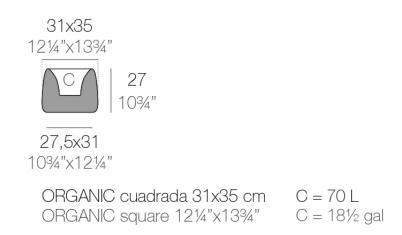

Products / Planters / Organic Square Planter 31x34x27

# Organic square planter 31x34x27

<u>Studio Vondom's</u> extensive collection of indoor and outdoor planters offers timeless and minimalist designs that can help create unique and original atmospheres in homes, restaurants, and any other space.

#### BASIC Ref. 42301A

Matt Polyethylene

SELF-WATERING Ref. 42301R