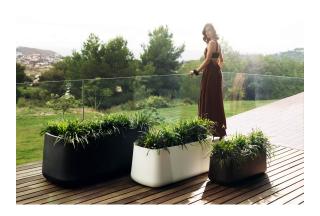

## Ulm jardiniere 127x57x50

by Ramón Esteve

Ulm <u>furniture collection</u>, designed by <u>Ramón Esteve</u> for <u>Vondom</u>, embodies a new standard with its **inherent universal and logical appeal**. The collection of **minimalist furniture** strikes a perfect balance between design, technology, and ergonomics, all based on basic cube, prism, and spherical shapes.

### Description

Pot made of polyethylene resin by rotational moulding. 100% Recyclable. Item suitable for indoor and outdoor use. Available in different finishes.

Weight: 15.2 Kg