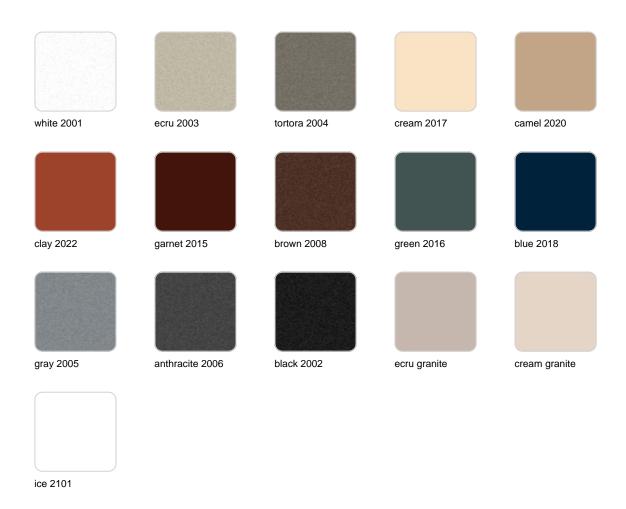

Products / Planters / Ulm Jardiniere 127x57x50

## Ulm jardiniere 127x57x50

by Ramón Esteve

Ulm <u>furniture collection</u>, designed by <u>Ramón Esteve</u> for <u>Vondom</u>, embodies a new standard with its **inherent universal and logical appeal**. The collection of **minimalist furniture** strikes a perfect balance between design, technology, and ergonomics, all based on basic cube, prism, and spherical shapes.



### Info

### Description

Pot made of polyethylene resin by rotational moulding. 100% Recyclable. Item suitable for indoor and outdoor use. Available in different finishes.

Weight: 15.2 Kg



### **Finishes**

### finishes

#### SIMPLE Ref. 42219



Matt finishes pot one wall

BASIC Ref. 42219A



#### Matt Polyethylene

#### SELF-WATERING Ref. 42219R





Self-watering system included in all planters except those with basic finish

#### LACQUERED Ref. 42219F



Lacquered Polyethylene

### lighting

WHITE LED



Ref. 42219W



ice 2101

White internally lit unit with LED technology. Available only in matte ice white finish.

RGBW LED Ref. 42219L



Unit with internal lighting with RGBW LED technology and remote control unit for switching colors. Available only in matte ice white finish. Remote control included.

RGBW LED DMX Ref. 42219D



ice 2101

Unit with internal lighting with RGBW LED technology and remote control unit for switching colors. Also controlLED by DMX-1024 (wireless), enabling communication between one or more prod