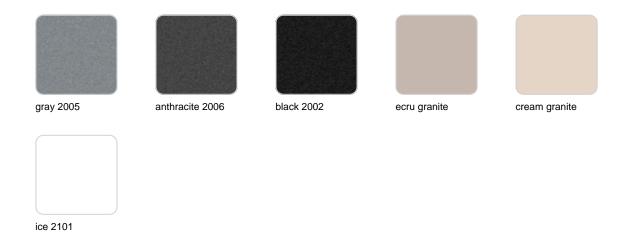

#### SIMPLE Ref. 42219

Matt finishes pot one wall

BASIC Ref. 42219A

#### Matt Polyethylene

#### LACQUERED Ref. 42219F

Lacquered Polyethylene