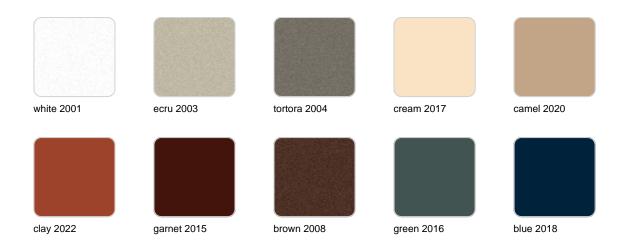

#### SIMPLE Ref. 42219

Matt finishes pot one wall

BASIC Ref. 42219A

#### Matt Polyethylene

#### LACQUERED Ref. 42219F

Lacquered Polyethylene