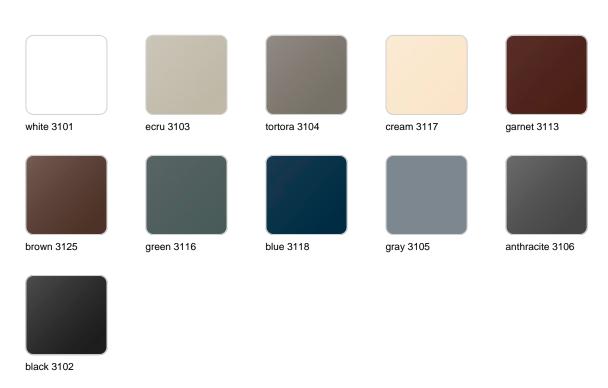

#### SIMPLE Ref. 42219

Matt finishes pot one wall

BASIC Ref. 42219A

#### Matt Polyethylene

#### LACQUERED Ref. 42219F

Lacquered Polyethylene