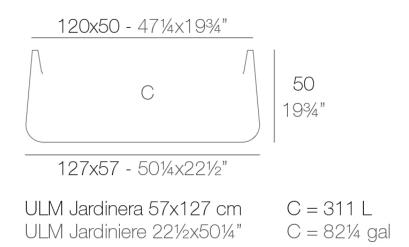

Products / Planters / Ulm Jardiniere 127x57x50

## Ulm jardiniere 127x57x50

by Ramón Esteve

Ulm <u>furniture collection</u>, designed by <u>Ramón Esteve</u> for <u>Vondom</u>, embodies a new standard with its **inherent universal and logical appeal**. The collection of **minimalist furniture** strikes a perfect balance between design, technology, and ergonomics, all based on basic cube, prism, and spherical shapes.



### Info

### Description

Pot made of polyethylene resin by rotational moulding. 100% Recyclable. Item suitable for indoor and outdoor use. Available in different finishes.

Weight: 15.2 Kg



### **Finishes**

### finishes

#### SIMPLE Ref. 42219



Matt finishes pot one wall

BASIC Ref. 42219A



#### Matt Polyethylene

#### SELF-WATERING Ref. 42219R





Self-watering system included in all planters except those with basic finish

#### LACQUERED Ref. 42219F



Lacquered Polyethylene

### lighting

WHITE LED



Ref. 42219W



ice 2101

White internally lit unit with LED technology. Available only in matte ice white finish.

RGBW LED Ref. 42219L



Unit with internal lighting with RGBW LED technology and remote control unit for switching colors. Available only in matte ice white finish. Remote control included.

RGBW LED DMX Ref. 42219D



ice 2101

Unit with internal lighting with RGBW LED technology and remote control unit for switching colors. Also controlLED by DMX-1024 (