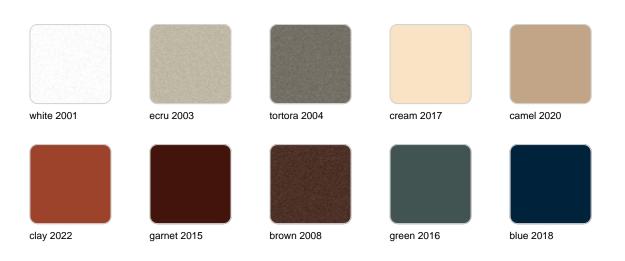

## Finishes

finishes SIMPLE Ref. 42217 white 2001 ecru 2003 tortora 2004 cream 2017 camel 2020 blue 2018 clay 2022 garnet 2015 brown 2008 green 2016 gray 2005 anthracite 2006 black 2002 ecru granite cream granite

ice 2101

Matt finishes pot one wall

BASIC Ref. 42217A

| white 2001 | ecru 2003       | tortora 2004 | cream 2017   | camel 2020    |
|------------|-----------------|--------------|--------------|---------------|
| clay 2022  | garnet 2015     | brown 2008   | green 2016   | blue 2018     |
| gray 2005  | anthracite 2006 | black 2002   | ecru granite | cream granite |
|            |                 |              |              |               |