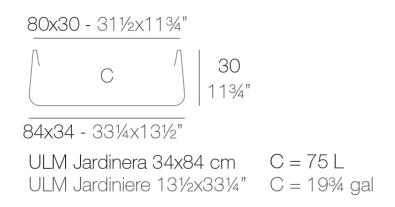

Products / Planters / Ulm Jardiniere 84x34x30

## Ulm jardiniere 84x34x30 by Ramón Esteve

Ulm <u>furniture collection</u>, designed by <u>Ramón Esteve</u> for <u>Vondom</u>, embodies a new standard with its **inherent universal and logical appeal**. The collection of **minimalist furniture** strikes a perfect balance between design, technology, and ergonomics, all based on basic cube, prism, and spherical shapes.



## Info

### Description

Pot made of polyethylene resin by rotational moulding. 100% Recyclable. Item suitable for indoor and outdoor use. Available in different finishes.

Weight: 5.1 Kg



## Finishes

finishes SIMPLE Ref. 42217 white 2001 ecru 2003 tortora 2004 cream 2017 camel 2020 blue 2018 clay 2022 garnet 2015 brown 2008 green 2016 gray 2005 anthracite 2006 black 2002 ecru granite cream granite



ice 2101

Matt finishes pot one wall

BASIC Ref. 42217A

| white 2001 | ecru 2003       | tortora 2004 | cream 2017   | camel 2020    |
|------------|-----------------|--------------|--------------|---------------|
| clay 2022  | garnet 2015     | brown 2008   | green 2016   | blue 2018     |
| gray 2005  | anthracite 2006 | black 2002   | ecru granite | cream granite |
|            |                 |              |              |               |



ice 2101

### Matt Polyethylene

#### SELF-WATERING Ref. 42217R





ice 2101

Self-watering system included in all planters e