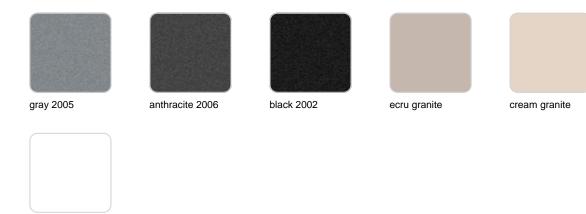

## Finishes

finishes SIMPLE Ref. 42217 white 2001 ecru 2003 tortora 2004 cream 2017 camel 2020 blue 2018 clay 2022 garnet 2015 brown 2008 green 2016 gray 2005 anthracite 2006 black 2002 ecru granite cream granite

ice 2101

Matt finishes pot one wall

BASIC Ref. 42217A

| white 2001 | ecru 2003       | tortora 2004 | cream 2017   | camel 2020    |
|------------|-----------------|--------------|--------------|---------------|
| clay 2022  | garnet 2015     | brown 2008   | green 2016   | blue 2018     |
| gray 2005  | anthracite 2006 | black 2002   | ecru granite | cream granite |
|            |                 |              |              |               |