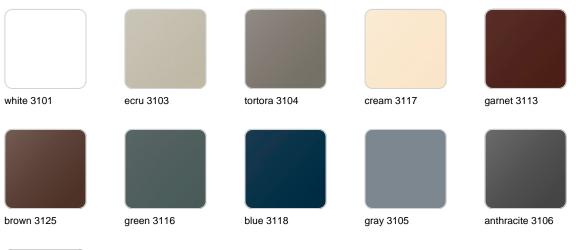

## Finishes

finishes SIMPLE Ref. 42217 white 2001 ecru 2003 tortora 2004 cream 2017 camel 2020 blue 2018 clay 2022 garnet 2015 brown 2008 green 2016 gray 2005 anthracite 2006 black 2002 ecru granite cream granite

ice 2101

Matt finishes pot one wall

BASIC Ref. 42217A

| white 2001 | ecru 2003       | tortora 2004 | cream 2017   | camel 2020    |
|------------|-----------------|--------------|--------------|---------------|
| clay 2022  | garnet 2015     | brown 2008   | green 2016   | blue 2018     |
| gray 2005  | anthracite 2006 | black 2002   | ecru granite | cream granite |
|            |                 |              |              |               |