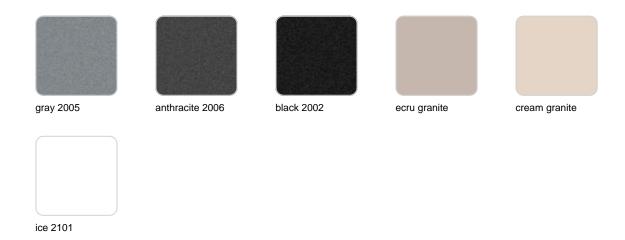

#### SIMPLE Ref. 42216

Matt finishes pot one wall

BASIC Ref. 42216A

#### Matt Polyethylene

#### SELF-WATERING Ref. 42216R

Self-watering system included in all planters except those with basic finish

#### LACQUERED Ref. 42216F

Lacquered Polyethylene