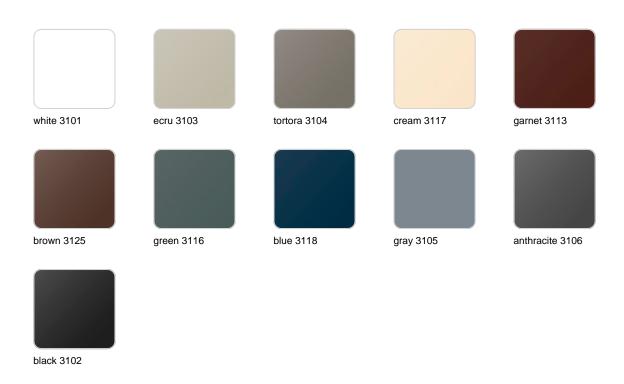

#### SIMPLE Ref. 42216

Matt finishes pot one wall

BASIC Ref. 42216A

#### Matt Polyethylene

#### SELF-WATERING Ref. 42216R

Self-watering system included in all planters except those with basic finish

#### LACQUERED Ref. 42216F

Lacquered Polyethylene