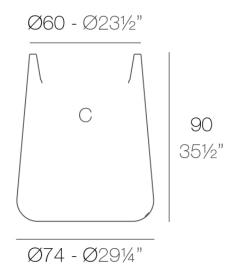

### Description

Pot made of polyethylene resin by rotational moulding. 100% Recyclable. Item suitable for indoor and outdoor use. Available in different finishes.

Weight: 12 Kg

ULM redonda alta  $\varnothing$ 74 cm C = 70 LULM round high Ø291/4"

 $C = 18\frac{1}{2} \text{ gal}$ 