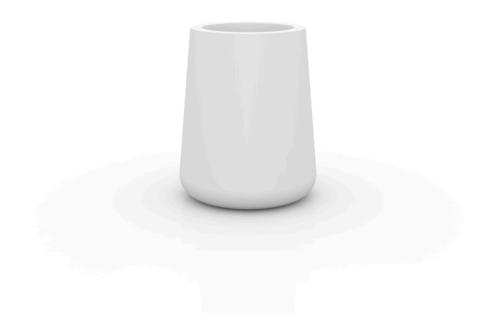

# Ulm high round pot ø74×90

by Ramón Esteve

Ulm <u>furniture collection</u>, designed by <u>Ramón Esteve</u> for <u>Vondom</u>, embodies a new standard with its **inherent universal and logical appeal**. The collection of **minimalist furniture** strikes a perfect balance between design, technology, and ergonomics, all based on basic cube, prism, and spherical shapes.

### Description

Pot made of polyethylene resin by rotational moulding. 100% Recyclable. Item suitable for indoor and outdoor use. Available in different finishes.

Weight: 12 Kg

ULM redonda alta  $\varnothing$ 74 cm C = 70 LULM round high Ø291/4"