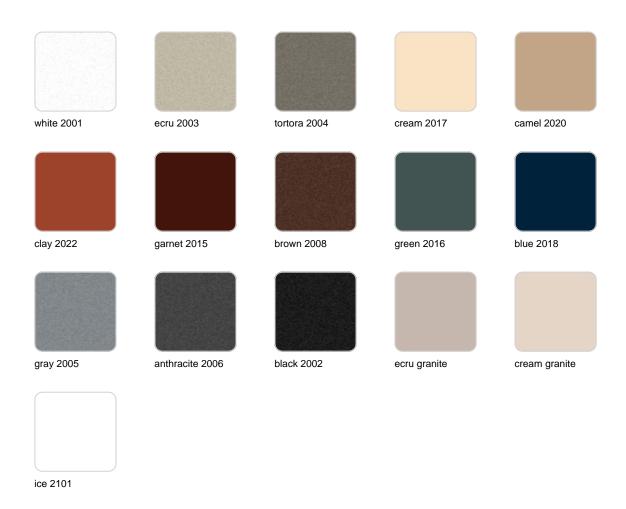

Products / Planters / Ulm High Round Pot ø74x90

# Ulm high round pot ø74×90

by Ramón Esteve

Ulm <u>furniture collection</u>, designed by <u>Ramón Esteve</u> for <u>Vondom</u>, embodies a new standard with its **inherent universal and logical appeal**. The collection of **minimalist furniture** strikes a perfect balance between design, technology, and ergonomics, all based on basic cube, prism, and spherical shapes.



### Info

### Description

Pot made of polyethylene resin by rotational moulding. 100% Recyclable. Item suitable for indoor and outdoor use. Available in different finishes.

Weight: 12 Kg



ULM redonda alta  $\varnothing$ 74 cm C = 70 LULM round high Ø291/4"

 $C = 18\frac{1}{2} \text{ gal}$ 

### **Finishes**

### finishes

#### SIMPLE Ref. 42216



Matt finishes pot one wall

BASIC Ref. 42216A



#### Matt Polyethylene

#### SELF-WATERING Ref. 42216R





Self-watering system included in all planters except those with basic finish

#### LACQUERED Ref. 42216F



Lacquered Polyethylene

### lighting

WHITE LED



Ref. 42216W



ice 2101

White internally lit unit with LED technology. Available only in matte ice white finish.

RGBW LED Ref. 42216L



Unit with internal lighting with RGBW LED technology and remote control unit for switching colors. Available only in matte ice white finish. Remote control included.

RGBW LED DMX Ref. 42216D



ice 2101

Unit with internal lighting with RGBW LED technology and remote control unit for switching colors. Also controlLED by DMX-1024 (wireless), enabling communication between one or more prod