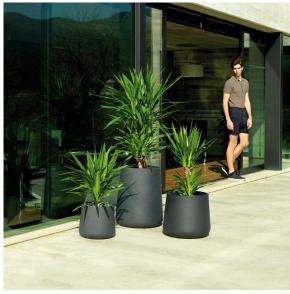

X transmitter (not included). There are two options to choose from: Professional XLR DMX and Home WIFI DMX. (Remote control included).

Optional battery

**RGBW LED BATTERY** 



Ref. 42216Y



ice 2101

Unit with internal lighting with battery-powered RGBW LED technology. Includes charger and remote control for switching colors and charger. Available only in matte ice white finish.

**RGBW LED DMX BATTERY** Ref. 42216DY



Unit with internal lighting with RGBW LED technology and remote control unit for switching colors. Also controlLED by DMX-1024 (wireless), enabling communication between one or more products simultaneously via the DMX transmitter (not included). There are two options to choose from: Professional XLR DMX and Home WIFI DMX. (Remote control included).

### **Ambients**