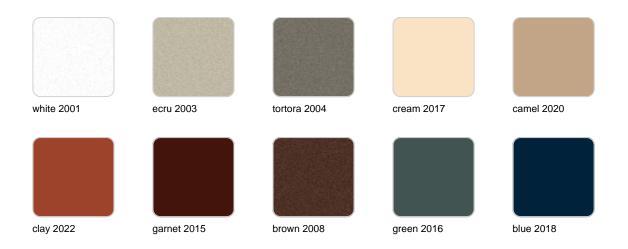

#### SIMPLE Ref. 42216

Matt finishes pot one wall

BASIC Ref. 42216A

#### Matt Polyethylene

#### SELF-WATERING Ref. 42216R

Self-watering system included in all planters except those with basic finish

#### LACQUERED Ref. 42216F

Lacquered Polyethylene