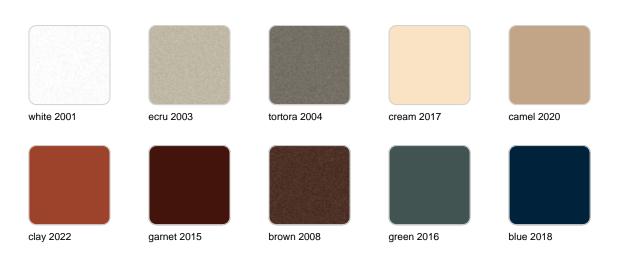

### Finishes

finishes SIMPLE Ref. 42215 white 2001 ecru 2003 tortora 2004 cream 2017 camel 2020 blue 2018 clay 2022 garnet 2015 brown 2008 green 2016 gray 2005 anthracite 2006 black 2002 ecru granite cream granite