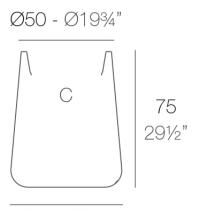

### Description

Pot made of polyethylene resin by rotational moulding. 100% Recyclable. Item suitable for indoor and outdoor use. Available in different finishes.

Weight: 8.3 Kg

Ø61 - Ø24"

ULM redonda alta Ø61 cm C = 70 LULM round high Ø24"  $C = 18\frac{1}{2} gal$ 