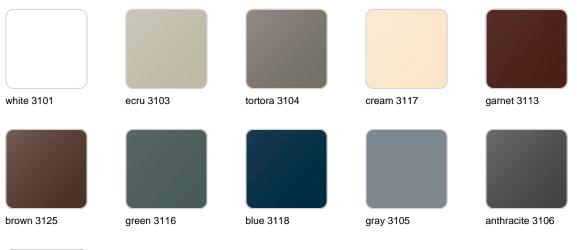

### Finishes

finishes SIMPLE Ref. 42215 white 2001 ecru 2003 tortora 2004 cream 2017 camel 2020 blue 2018 clay 2022 garnet 2015 brown 2008 green 2016 gray 2005 anthracite 2006 black 2002 ecru granite cream granite

ice 2101

Matt finishes pot one wall

BASIC Ref. 42215A

| white 2001 | ecru 2003       | tortora 2004 | cream 2017   | camel 2020    |
|------------|-----------------|--------------|--------------|---------------|
| clay 2022  | garnet 2015     | brown 2008   | green 2016   | blue 2018     |
| gray 2005  | anthracite 2006 | black 2002   | ecru granite | cream granite |
|            |                 |              |              |               |