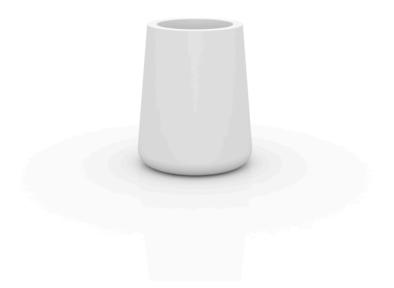

Products / Planters / Ulm High Round Pot ø61×75

## Ulm high round pot Ø61×75 by Ramón Esteve

Ulm <u>furniture collection</u>, designed by <u>Ramón Esteve</u> for <u>Vondom</u>, embodies a new standard with its **inherent universal and logical appeal**. The collection of **minimalist furniture** strikes a perfect balance between design, technology, and ergonomics, all based on basic cube, prism, and spherical shapes.

### Description

Pot made of polyethylene resin by rotational moulding. 100% Recyclable. Item suitable for indoor and outdoor use. Available in different finishes.

Weight: 8.3 Kg

Ø61 - Ø24"

ULM redonda alta Ø61 cm C = 70 LULM round high Ø24"  $C = 18\frac{1}{2} gal$ 