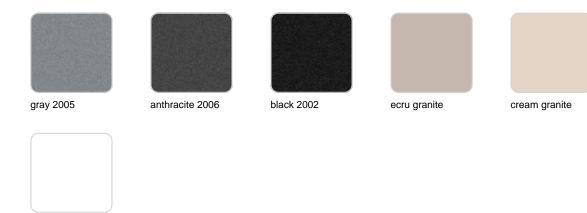

### Finishes

finishes SIMPLE Ref. 42215 white 2001 ecru 2003 tortora 2004 cream 2017 camel 2020 blue 2018 clay 2022 garnet 2015 brown 2008 green 2016 gray 2005 anthracite 2006 black 2002 ecru granite cream granite

ice 2101

Matt finishes pot one wall

BASIC Ref. 42215A

| white 2001 | ecru 2003       | tortora 2004 | cream 2017   | camel 2020    |
|------------|-----------------|--------------|--------------|---------------|
| clay 2022  | garnet 2015     | brown 2008   | green 2016   | blue 2018     |
| gray 2005  | anthracite 2006 | black 2002   | ecru granite | cream granite |
|            |                 |              |              |               |