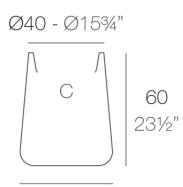

### Description

Pot made of polyethylene resin by rotational moulding. 100% Recyclable. Item suitable for indoor and outdoor use. Available in different finishes.

Weight: 4.4 Kg

Ø49 - Ø19¼"

ULM redonda alta Ø49 cmC = 24 LULM round high Ø19¼" $C = 6\frac{1}{2} gal$ 