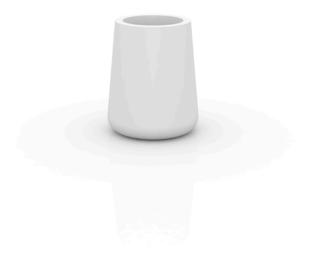

Products / Planters / Ulm High Round Pot ø49×60

## Ulm high round pot Ø49×60 by Ramón Esteve

Ulm <u>furniture collection</u>, designed by <u>Ramón Esteve</u> for <u>Vondom</u>, embodies a new standard with its **inherent universal and logical appeal**. The collection of **minimalist furniture** strikes a perfect balance between design, technology, and ergonomics, all based on basic cube, prism, and spherical shapes.

### Description

Pot made of polyethylene resin by rotational moulding. 100% Recyclable. Item suitable for indoor and outdoor use. Available in different finishes.

Weight: 4.4 Kg

Ø49 - Ø19¼"

ULM redonda alta Ø49 cmC = 24 LULM round high Ø19¼" $C = 6\frac{1}{2} gal$ 