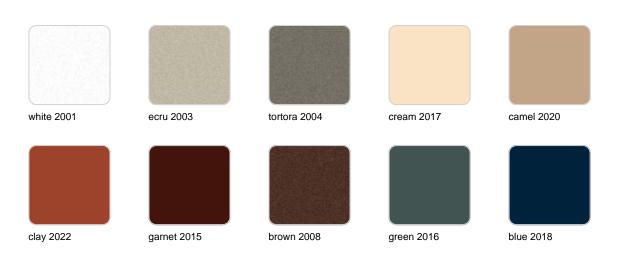

## Finishes

finishes SIMPLE Ref. 42214 white 2001 ecru 2003 tortora 2004 cream 2017 camel 2020 blue 2018 clay 2022 garnet 2015 brown 2008 green 2016 gray 2005 anthracite 2006 black 2002 ecru granite cream granite

ice 2101

Matt finishes pot one wall

BASIC Ref. 42214A

| white 2001 | ecru 2003       | tortora 2004 | cream 2017   | camel 2020    |
|------------|-----------------|--------------|--------------|---------------|
| clay 2022  | garnet 2015     | brown 2008   | green 2016   | blue 2018     |
| gray 2005  | anthracite 2006 | black 2002   | ecru granite | cream granite |
|            |                 |              |              |               |