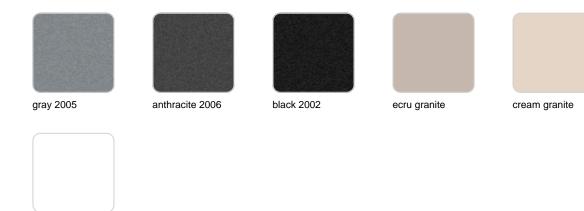

## Finishes

finishes SIMPLE Ref. 42214 white 2001 ecru 2003 tortora 2004 cream 2017 camel 2020 blue 2018 clay 2022 garnet 2015 brown 2008 green 2016 gray 2005 anthracite 2006 black 2002 ecru granite cream granite

ice 2101

Matt finishes pot one wall

BASIC Ref. 42214A

| white 2001 | ecru 2003       | tortora 2004 | cream 2017   | camel 2020    |
|------------|-----------------|--------------|--------------|---------------|
| clay 2022  | garnet 2015     | brown 2008   | green 2016   | blue 2018     |
| gray 2005  | anthracite 2006 | black 2002   | ecru granite | cream granite |
|            |                 |              |              |               |