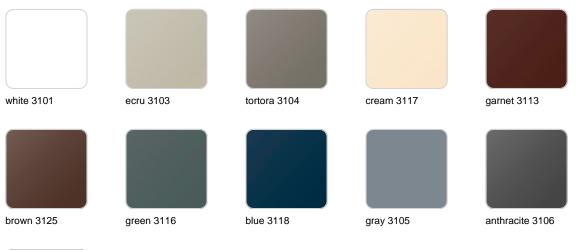

## Finishes

finishes SIMPLE Ref. 42214 white 2001 ecru 2003 tortora 2004 cream 2017 camel 2020 blue 2018 clay 2022 garnet 2015 brown 2008 green 2016 gray 2005 anthracite 2006 black 2002 ecru granite cream granite

ice 2101

Matt finishes pot one wall

BASIC Ref. 42214A

| white 2001 | ecru 2003       | tortora 2004 | cream 2017   | camel 2020    |
|------------|-----------------|--------------|--------------|---------------|
| clay 2022  | garnet 2015     | brown 2008   | green 2016   | blue 2018     |
| gray 2005  | anthracite 2006 | black 2002   | ecru granite | cream granite |
|            |                 |              |              |               |