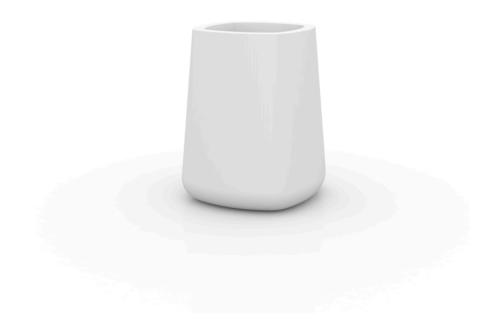

# Ulm high square pot 74x74x90

by Ramón Esteve

Ulm <u>furniture collection</u>, designed by <u>Ramón Esteve</u> for <u>Vondom</u>, embodies a new standard with its **inherent universal and logical appeal**. The collection of **minimalist furniture** strikes a perfect balance between design, technology, and ergonomics, all based on basic cube, prism, and spherical shapes.

### Description

Pot made of polyethylene resin by rotational moulding. 100% Recyclable. Item suitable for indoor and outdoor use. Available in different finishes.

Weight: 15 Kg

ULM cuadrada alta 74 cm C = 345 LULM square high  $29\frac{1}{2}$ "  $C = 91\frac{1}{4} gal$ 