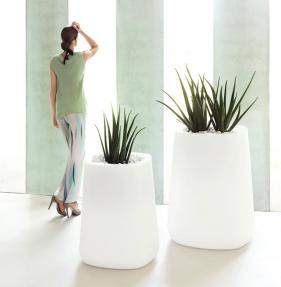

# Ulm high square pot 74x74x90

by Ramón Esteve

Ulm <u>furniture collection</u>, designed by <u>Ramón Esteve</u> for <u>Vondom</u>, embodies a new standard with its **inherent universal and logical appeal**. The collection of **minimalist furniture** strikes a perfect balance between design, technology, and ergonomics, all based on basic cube, prism, and spherical shapes.

### Description

Pot made of polyethylene resin by rotational moulding. 100% Recyclable. Item suitable for indoor and outdoor use. Available in different finishes.

Weight: 15 Kg

ULM cuadrada alta 74 cm C = 345 LULM square high  $29\frac{1}{2}$ "  $C = 91\frac{1}{4} gal$ 