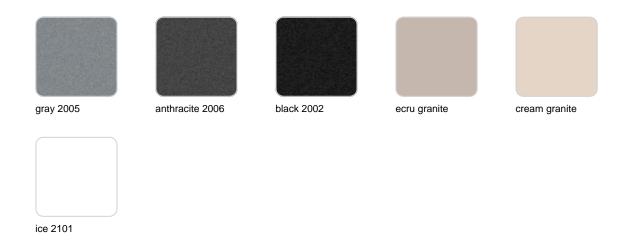

#### SIMPLE Ref. 42213

Matt finishes pot one wall

BASIC Ref. 42213A

### Matt Polyethylene