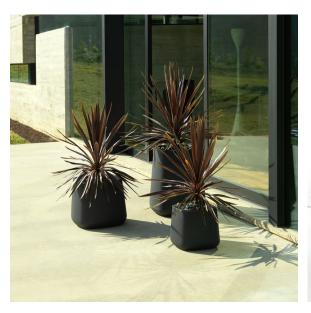

ously via the DMX transmitter (not included). There are two options to choose from: Professional XLR DMX and Home WIFI DMX. (Remote control included).

Optional battery

**RGBW LED BATTERY** 



Ref. 42213Y



Unit with internal lighting with battery-powered RGBW LED technology. Includes charger and remote control for switching colors and charger. Available only in matte ice white finish.

RGBW LED DMX BATTERY Ref. 42213DY



Unit with internal lighting with RGBW LED technology and remote control unit for switching colors. Also controlLED by DMX-1024 (wireless), enabling communication between one or more products simultaneously via the DMX transmitter (not included). There are two options to choose from: Professional XLR DMX and Home WIFI DMX. (Remote control included).

### **Ambients**