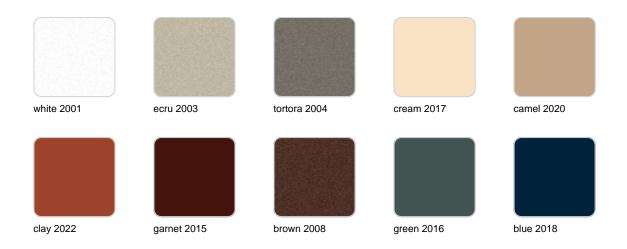

#### SIMPLE Ref. 42213

Matt finishes pot one wall

BASIC Ref. 42213A

### Matt Polyethylene