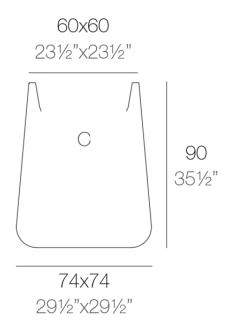

### Description

Pot made of polyethylene resin by rotational moulding. 100% Recyclable. Item suitable for indoor and outdoor use. Available in different finishes.

Weight: 15 Kg

ULM cuadrada alta 74 cm C = 345 LULM square high  $29\frac{1}{2}$ "  $C = 91\frac{1}{4} gal$ 