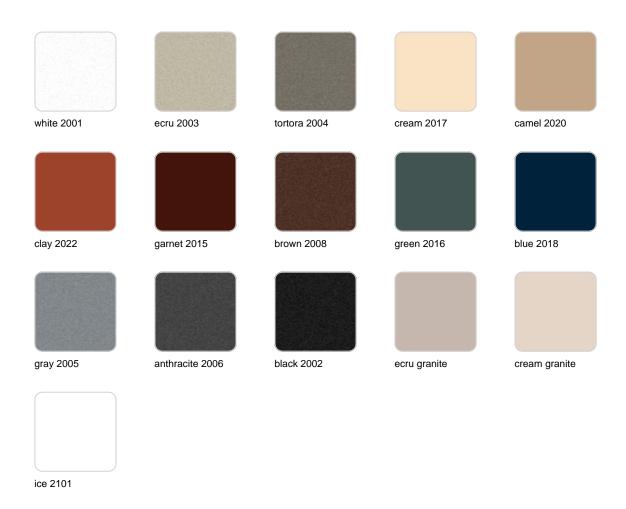

Products / Planters / Ulm High Square Pot 74x74x90

# Ulm high square pot 74x74x90

by Ramón Esteve

Ulm <u>furniture collection</u>, designed by <u>Ramón Esteve</u> for <u>Vondom</u>, embodies a new standard with its **inherent universal and logical appeal**. The collection of **minimalist furniture** strikes a perfect balance between design, technology, and ergonomics, all based on basic cube, prism, and spherical shapes.



### Info

### Description

Pot made of polyethylene resin by rotational moulding. 100% Recyclable. Item suitable for indoor and outdoor use. Available in different finishes.

Weight: 15 Kg



ULM cuadrada alta 74 cm C = 345 LULM square high  $29\frac{1}{2}$ "  $C = 91\frac{1}{4} gal$ 

### **Finishes**

### finishes

#### SIMPLE Ref. 42213



Matt finishes pot one wall

BASIC Ref. 42213A



### Matt Polyethylene

#### SELF-WATERING Ref. 42213R





Self-watering system included in all planters except those with basic finish

#### LACQUERED Ref. 42213F



Lacquered Polyethylene

### lighting

WHITE LED



Ref. 42213W



ice 2101

White internally lit unit with LED technology. Available only in matte ice white finish.

**RGBW LED** Ref. 42213L



Unit with internal lighting with RGBW LED technology and remote control unit for switching colors. Available only in matte ice white finish. Remote control included.

**RGBW LED DMX** Ref. 42213D



ice 2101

Unit with internal lighting with RGBW LED technology and remote control unit for switching colors. Also controlLED by DMX-1024 (wireless), enabling communication between one or mo