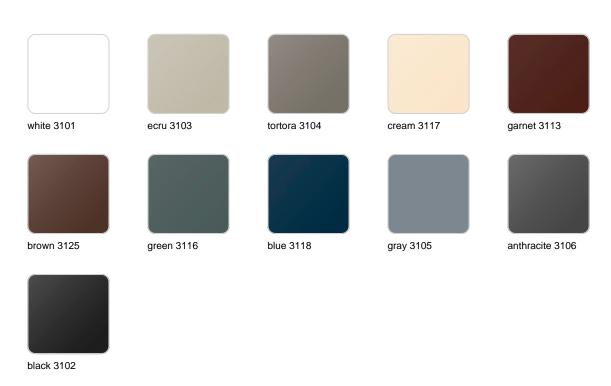

ies a new standard with its **inherent universal and logical appeal**. The collection of **minimalist furniture** strikes a perfect balance between design, technology, and ergonomics, all based on basic cube, prism, and spherical shapes.



### Info

### Description

Pot made of polyethylene resin by rotational moulding. 100% Recyclable. Item suitable for indoor and outdoor use. Available in different finishes.

Weight: 15 Kg



ULM cuadrada alta 74 cm C = 345 LULM square high  $29\frac{1}{2}$ "  $C = 91\frac{1}{4} gal$ 

### **Finishes**

### finishes

#### SIMPLE Ref. 42213



Matt finishes pot one wall

BASIC Ref. 42213A



### Matt Polyethylene

#### SELF-WATERING Ref. 42213R





Self-watering system included in all planters except those with basic finish

#### LACQUERED Ref. 42213F



Lacquered Polyethylene

### lighting

WHITE LED



Ref. 42213W



ice 2101

White internally lit unit with LED technology. Available only in matte ice white finish.

**RGBW LED** Ref. 42213L



Unit with internal lighting with RGBW LED technology and remote control unit for switching colors. Available only in matte ice white finish. Remote control included.

**RGBW LED DMX** Ref. 42213D



ice 2101

Unit with internal lighting with RGBW LED technology and remote control unit for switching colors. Also controlLED by DMX-1024 (wireless), enabling communication between one or more products simultaneously via the DMX transmitter (not included). There are two options to choose from: Professional XLR DMX and Home WIFI DMX. (Remote control included).

Optional battery

**RGBW LED BATTERY**