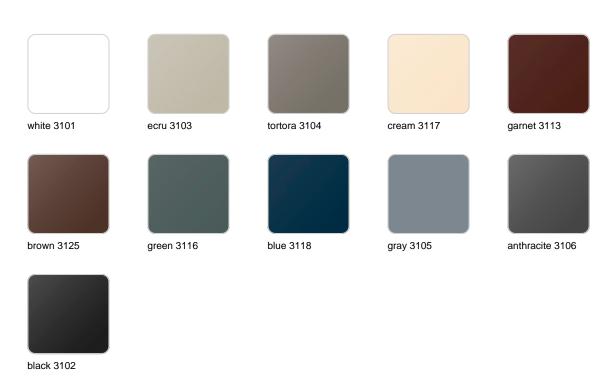

Esteve

Ulm <u>furniture collection</u>, designed by <u>Ramón Esteve</u> for <u>Vondom</u>, embodies a new standard with its **inherent universal and logical appeal**. The collection of **minimalist furniture** strikes a perfect balance between design, technology, and ergonomics, all based on basic cube, prism, and spherical shapes.



### Info

### Description

Pot made of polyethylene resin by rotational moulding. 100% Recyclable. Item suitable for indoor and outdoor use. Available in different finishes.

Weight: 9 Kg

### **Finishes**

### finishes

#### SIMPLE Ref. 42212



Matt finishes pot one wall

BASIC Ref. 42212A



#### Matt Polyethylene

#### SELF-WATERING Ref. 42212R





Self-watering system included in all planters except those with basic finish

#### LACQUERED Ref. 42212F



Lacquered Polyethylene

### lighting

WHITE LED



Ref. 42212W



ice 2101

White internally lit unit with LED technology. Available only in matte ice white finish.

**RGBW LED** Ref. 42212L



Unit with internal lighting with RGBW LED technology and remote control unit for switching colors. Available only in matte ice white finish. Remote control included.

**RGBW LED DMX** Ref. 42212D



ice 2101

Unit with internal lighting with RGBW LED technology and remote control unit for switching colors. Also controlLED by DMX-1024 (wireless), enabling communication between one or more products simultaneously via the DMX transmitter (not included). There are two options to choose from: Professional XLR DMX and Home WIFI DMX. (Remote control included).

Optional battery

**RGBW LED BATTERY**