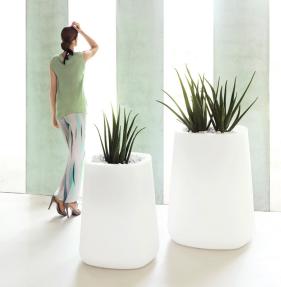

### lighting

WHITE LED

Ref. 42212W

ice 2101

White internally lit unit with LED technology. Available only in matte ice white finish.

**RGBW LED** Ref. 42212L

Unit with internal lighting with RGBW LED technology and remote control unit for switching colors. Available only in matte ice white finish. Remote control included.

**RGBW LED DMX** Ref. 42212D

ice 2101

Unit with internal lighting with RGBW LED technology and remote control unit for switching colors. Also controlLED by DMX-1024 (wireless), enabling communication between one or more products simultaneously via the DMX transmitter (not included). There are two options to choose from: Professional XLR DMX and Home WIFI DMX. (Remote control included).

Optional battery

**RGBW LED BATTERY** 

Ref. 42212Y

ice 2101

Unit with internal lighting with battery-powered RGBW LED technology. Includes charger and remote control for switching colors and charger. Available only in matte ice white finish.

**RGBW LED DMX BATTERY** Ref. 42212DY

Unit with internal lighting with RGBW LED technology and remote control unit for switching colors. Also controlLED by DMX-1024 (wireless), enabling communication between one or more products simultaneously via the DMX transmitter (not included). There are two options to choose from: Professional XLR DMX and Home WIFI DMX. (Remote control included).