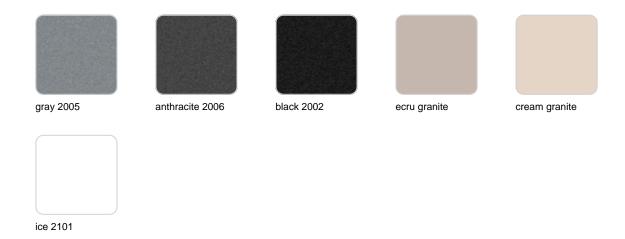

#### SIMPLE Ref. 42212

Matt finishes pot one wall

BASIC Ref. 42212A

#### Matt Polyethylene