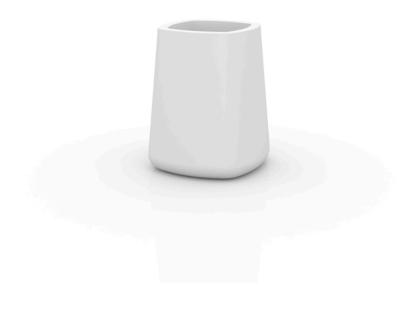

## Ulm high square pot 61x61x75

by Ramón Esteve

Ulm <u>furniture collection</u>, designed by <u>Ramón Esteve</u> for <u>Vondom</u>, embodies a new standard with its **inherent universal and logical appeal**. The collection of **minimalist furniture** strikes a perfect balance between design, technology, and ergonomics, all based on basic cube, prism, and spherical shapes.

### Description

Pot made of polyethylene resin by rotational moulding. 100% Recyclable. Item suitable for indoor and outdoor use. Available in different finishes.

Weight: 9 Kg