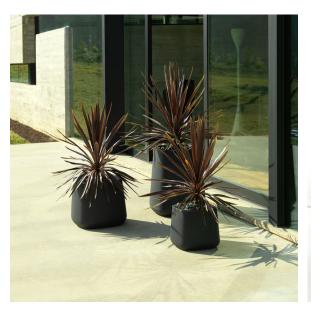

### Description

Pot made of polyethylene resin by rotational moulding. 100% Recyclable. Item suitable for indoor and outdoor use. Available in different finishes.

Weight: 9 Kg

#### SIMPLE Ref. 42212

Matt finishes pot one wall

BASIC Ref. 42212A

#### Matt Polyethylene