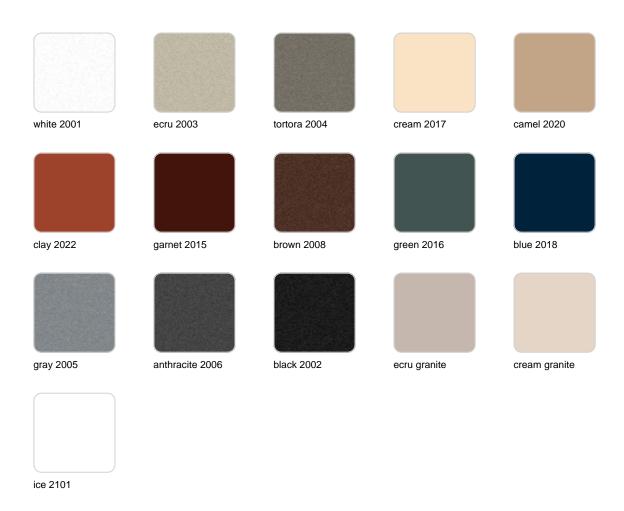

### **Finishes**

### finishes

#### SIMPLE Ref. 42212

Matt finishes pot one wall

BASIC Ref. 42212A

#### Matt Polyethylene

#### SELF-WATERING Ref. 42212R

Self-watering system included in all planters except those with basic finish

#### LACQUERED Ref. 42212F

Lacquered Polyethylene