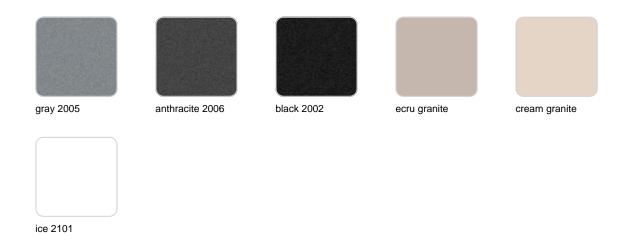

Products / Planters / Ulm High Square Pot 49x49x60

## Ulm high square pot 49x49x60

by Ramón Esteve

Ulm <u>furniture collection</u>, designed by <u>Ramón Esteve</u> for <u>Vondom</u>, embodies a new standard with its **inherent universal and logical appeal**. The collection of **minimalist furniture** strikes a perfect balance between design, technology, and ergonomics, all based on basic cube, prism, and spherical shapes.



### Info

### Description

Pot made of polyethylene resin by rotational moulding. 100% Recyclable. Item suitable for indoor and outdoor use. Available in different finishes.

Weight: 6.4 Kg



### **Finishes**

### finishes

#### SIMPLE Ref. 42211



Matt finishes pot one wall

BASIC Ref. 42211A



#### Matt Polyethylene

#### SELF-WATERING Ref. 42211R





Self-watering system included in all planters except those with basic finish

#### LACQUERED Ref. 42211F



Lacquered Polyethylene

### lighting

WHITE LED



Ref. 42211W



ice 2101

White internally lit unit with LED technology. Available only in matte ice white finish.

RGBW LED Ref. 42211L



Unit with internal lighting with RGBW LED technology and remote control unit for switching colors. Available only in matte ice white finish. Remote control included.

RGBW LED DMX Ref. 42211D



ice 2101

Unit with internal lighting with RGBW LED technology and remote control unit for switching colors. Also controlLED by DMX-1024 (wireless), enabling communication between one or more products simultaneously via the DMX transmitter (not included). There are two options to choose from: Professiona