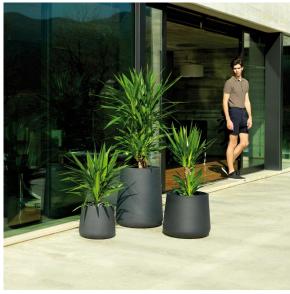

sly via the DMX transmitter (not included). There are two options to choose from: Professional XLR DMX and Home WIFI DMX. (Remote control included).

Optional battery

**RGBW LED BATTERY** 



Ref. 42211Y



Unit with internal lighting with battery-powered RGBW LED technology. Includes charger and remote control for switching colors and charger. Available only in matte ice white finish.

RGBW LED DMX BATTERY Ref. 42211DY



Unit with internal lighting with RGBW LED technology and remote control unit for switching colors. Also controlLED by DMX-1024 (wireless), enabling communication between one or more products simultaneously via the DMX transmitter (not included). There are two options to choose from: Professional XLR DMX and Home WIFI DMX. (Remote control included).

### **Ambients**