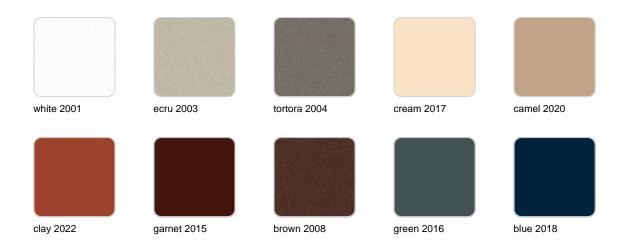

Products / Planters / Ulm High Square Pot 49x49x60

## Ulm high square pot 49x49x60

by Ramón Esteve

Ulm <u>furniture collection</u>, designed by <u>Ramón Esteve</u> for <u>Vondom</u>, embodies a new standard with its **inherent universal and logical appeal**. The collection of **minimalist furniture** strikes a perfect balance between design, technology, and ergonomics, all based on basic cube, prism, and spherical shapes.



### Info

### Description

Pot made of polyethylene resin by rotational moulding. 100% Recyclable. Item suitable for indoor and outdoor use. Available in different finishes.

Weight: 6.4 Kg



### **Finishes**

### finishes

#### SIMPLE Ref. 42211



Matt finishes pot one wall

BASIC Ref. 42211A



#### Matt Polyethylene

#### SELF-WATERING Ref. 42211R





Self-watering system included in all planters except those with basic finish

#### LACQUERED Ref. 42211F



Lacquered Polyethylene

### lighting

WHITE LED



Ref. 42211W



ice 2101

White internally lit unit with LED technology. Available only in matte ice white finish.

RGBW LED Ref. 42211L



Unit with internal lighting with RGBW LED technology and remote control unit for switching colors. Available only in matte ice white finish. Remote control included.

RGBW LED DMX Ref. 42211D



ice 2101

Unit with internal lighting with RGBW LED technology and remote control unit for switching colors. Also controlLED by DMX-1024 (wireless), enabling communication between one or more products simultaneously via the DMX transmitter (not included). There are two options to choose from: Professio