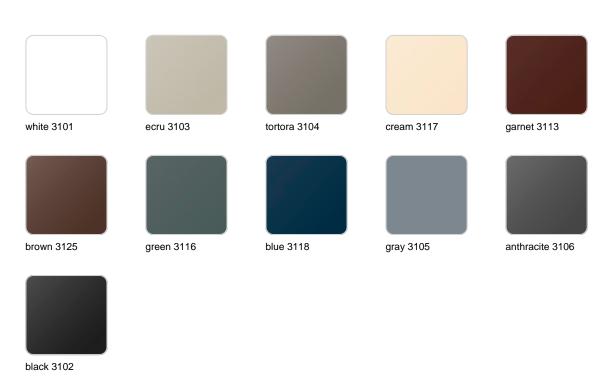

ve

Ulm <u>furniture collection</u>, designed by <u>Ramón Esteve</u> for <u>Vondom</u>, embodies a new standard with its **inherent universal and logical appeal**. The collection of **minimalist furniture** strikes a perfect balance between design, technology, and ergonomics, all based on basic cube, prism, and spherical shapes.



### Info

### Description

Pot made of polyethylene resin by rotational moulding. 100% Recyclable. Item suitable for indoor and outdoor use. Available in different finishes.

Weight: 6.4 Kg



### **Finishes**

### finishes

#### SIMPLE Ref. 42211



Matt finishes pot one wall

BASIC Ref. 42211A



#### Matt Polyethylene

#### SELF-WATERING Ref. 42211R





Self-watering system included in all planters except those with basic finish

#### LACQUERED Ref. 42211F



Lacquered Polyethylene

### lighting

WHITE LED



Ref. 42211W



ice 2101

White internally lit unit with LED technology. Available only in matte ice white finish.

RGBW LED Ref. 42211L



Unit with internal lighting with RGBW LED technology and remote control unit for switching colors. Available only in matte ice white finish. Remote control included.

RGBW LED DMX Ref. 42211D



ice 2101

Unit with internal lighting with RGBW LED technology and remote control unit for switching colors. Also controlLED by DMX-1024 (wireless), enabling communication between one or more products simultaneously via the DMX transmitter (not included). There are two options to choose from: Professional XLR DMX and Home WIFI DMX. (Remote control included).

Optional battery

**RGBW LED BATTERY** 



Ref. 422