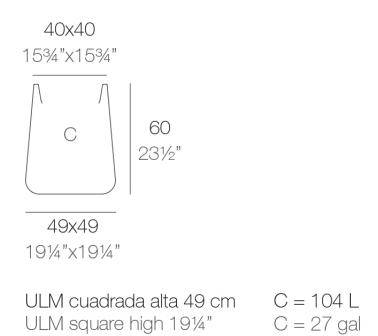

Products / Planters / Ulm High Square Pot 49x49x60

## Ulm high square pot 49x49x60

by Ramón Esteve

Ulm <u>furniture collection</u>, designed by <u>Ramón Esteve</u> for <u>Vondom</u>, embodies a new standard with its **inherent universal and logical appeal**. The collection of **minimalist furniture** strikes a perfect balance between design, technology, and ergonomics, all based on basic cube, prism, and spherical shapes.

### Description

Pot made of polyethylene resin by rotational moulding. 100% Recyclable. Item suitable for indoor and outdoor use. Available in different finishes.

Weight: 6.4 Kg