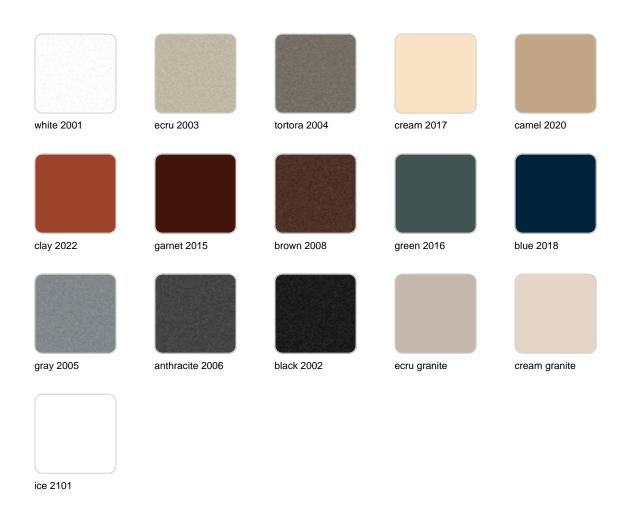

Products / Planters / Ulm High Square Pot 49x49x60

## Ulm high square pot 49x49x60

by Ramón Esteve

Ulm <u>furniture collection</u>, designed by <u>Ramón Esteve</u> for <u>Vondom</u>, embodies a new standard with its **inherent universal and logical appeal**. The collection of **minimalist furniture** strikes a perfect balance between design, technology, and ergonomics, all based on basic cube, prism, and spherical shapes.



### Info

### Description

Pot made of polyethylene resin by rotational moulding. 100% Recyclable. Item suitable for indoor and outdoor use. Available in different finishes.

Weight: 6.4 Kg



### **Finishes**

### finishes

#### SIMPLE Ref. 42211



Matt finishes pot one wall

BASIC Ref. 42211A



#### Matt Polyethylene

#### SELF-WATERING Ref. 42211R





Self-watering system included in all planters except those with basic finish

#### LACQUERED Ref. 42211F



Lacquered Polyethylene

### lighting

WHITE LED



Ref. 42211W



ice 2101

White internally lit unit with LED technology. Available only in matte ice white finish.

RGBW LED Ref. 42211L



Unit with internal lighting with RGBW LED technology and remote control unit for switching colors. Available only in matte ice white finish. Remote control included.

RGBW LED DMX Ref. 42211D



ice 2101

Unit with internal lighting with RGBW LED technology and remote control unit for switching colors. Also controlLED by DMX-1024 (wireless), enabling communication between one or more prod