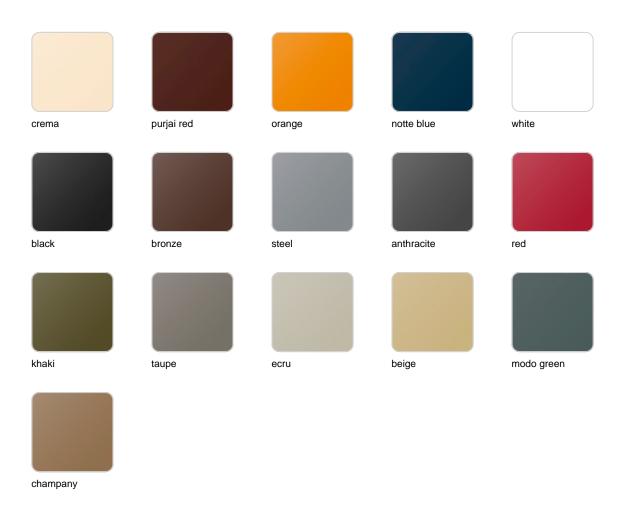

### Description

Pot made of polyethylene resin by rotational moulding. 100% Recyclable. Item suitable for indoor and outdoor use. Available in different finishes.

Weight: 7.3 Kg

### **Finishes**

#### finishes

#### SIMPLE Ref. 42209

Matt finishes pot one wall

BASIC Ref. 42209A

#### Matt Polyethylene

#### LACQUERED Ref. 42209F

Lacquered Polyethylene