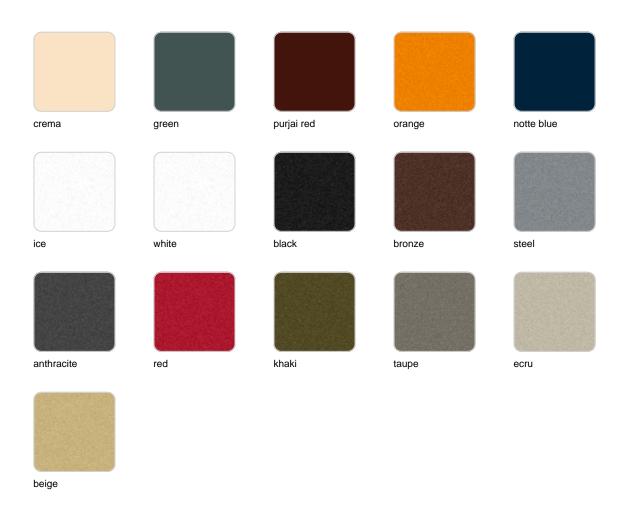

### **Finishes**

#### finishes

#### SIMPLE Ref. 42209

Matt finishes pot one wall

BASIC Ref. 42209A

#### Matt Polyethylene

#### SELF-WATERING Ref. 42209R

Self-watering system included in all planters except those with basic finish

#### LACQUERED Ref. 42209F

Lacquered Polyethylene