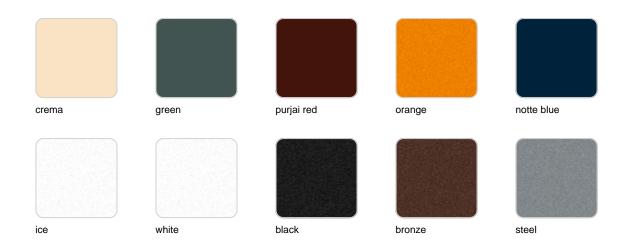

### **Finishes**

#### finishes

#### SIMPLE Ref. 42209

Matt finishes pot one wall

BASIC Ref. 42209A

#### Matt Polyethylene

#### SELF-WATERING Ref. 42209R

Self-watering system included in all planters except those with basic finish

#### LACQUERED Ref. 42209F

Lacquered Polyethylene