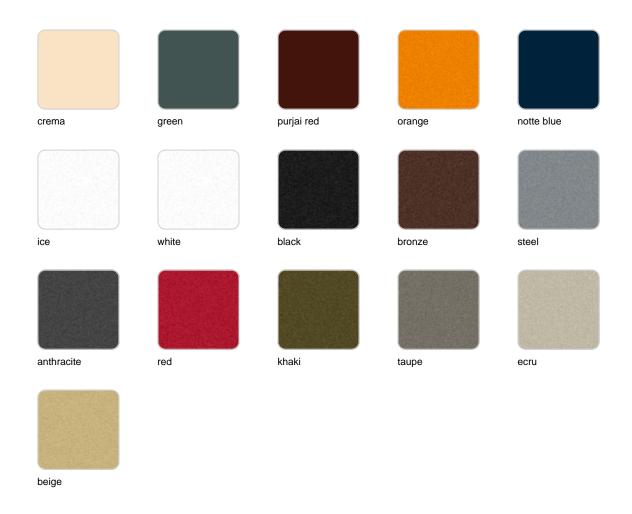

### **Finishes**

#### finishes

#### SIMPLE Ref. 42209

Matt finishes pot one wall

BASIC Ref. 42209A

#### Matt Polyethylene

#### SELF-WATERING Ref. 42209R

Self-watering system included in all planters except those with basic finish

#### LACQUERED Ref. 42209F

Lacquered Polyethylene