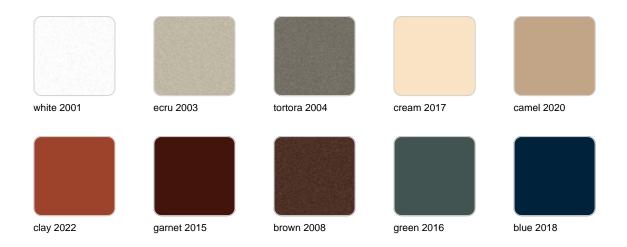

Products / Planters / Ulm Round Pot ø57x50

## Ulm round pot ø57×50

by Ramón Esteve

Ulm <u>furniture collection</u>, designed by <u>Ramón Esteve</u> for <u>Vondom</u>, embodies a new standard with its **inherent universal and logical appeal**. The collection of **minimalist furniture** strikes a perfect balance between design, technology, and ergonomics, all based on basic cube, prism, and spherical shapes.



### Info

### Description

Pot made of polyethylene resin by rotational moulding. 100% Recyclable. Item suitable for indoor and outdoor use. Available in different finishes.

Weight: 4.8 Kg

### **Finishes**

### finishes

#### SIMPLE Ref. 42208



Matt finishes pot one wall

BASIC Ref. 42208A



#### Matt Polyethylene

#### SELF-WATERING Ref. 42208R





Self-watering system included in all planters except those with basic finish

#### LACQUERED Ref. 42208F



Lacquered Polyethylene

### lighting

WHITE LED



Ref. 42208W



ice 2101

White internally lit unit with LED technology. Available only in matte ice white finish.

**RGBW LED** Ref. 42208L



Unit with internal lighting with RGBW LED technology and remote control unit for switching colors. Available only in matte ice white finish. Remote control included.

**RGBW LED DMX** Ref. 42208D



ice 2101

Unit with internal lighting with RGBW LED technology and remote control unit for switching colors. Also controlLED by DMX-1024 (wireless), enabling communication between one or more products simultaneously via the DMX transmitter (not included). There are two options to choose from: P