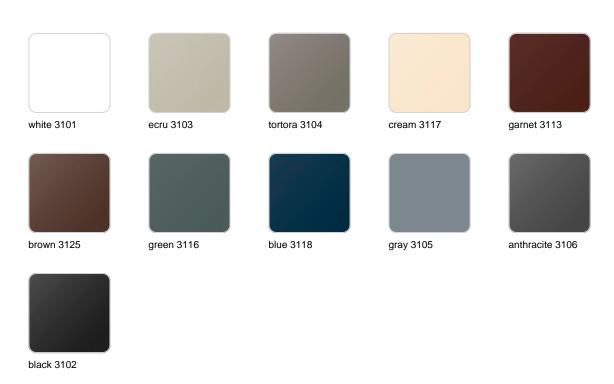

### **Finishes**

### finishes

#### SIMPLE Ref. 42208

Matt finishes pot one wall

BASIC Ref. 42208A

#### Matt Polyethylene

#### SELF-WATERING Ref. 42208R

Self-watering system included in all planters except those with basic finish

#### LACQUERED Ref. 42208F

Lacquered Polyethylene