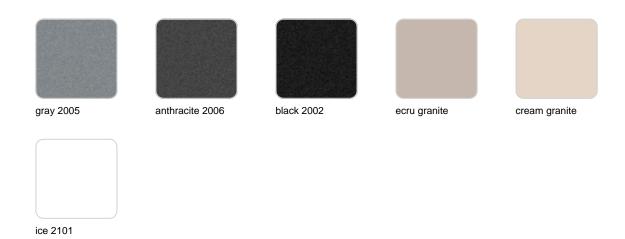

Products / Planters / Ulm Round Pot ø57x50

## Ulm round pot ø57×50

by Ramón Esteve

Ulm <u>furniture collection</u>, designed by <u>Ramón Esteve</u> for <u>Vondom</u>, embodies a new standard with its **inherent universal and logical appeal**. The collection of **minimalist furniture** strikes a perfect balance between design, technology, and ergonomics, all based on basic cube, prism, and spherical shapes.



### Info

### Description

Pot made of polyethylene resin by rotational moulding. 100% Recyclable. Item suitable for indoor and outdoor use. Available in different finishes.

Weight: 4.8 Kg

### **Finishes**

### finishes

#### SIMPLE Ref. 42208



Matt finishes pot one wall

BASIC Ref. 42208A



#### Matt Polyethylene

#### SELF-WATERING Ref. 42208R





Self-watering system included in all planters except those with basic finish

#### LACQUERED Ref. 42208F



Lacquered Polyethylene

### lighting

WHITE LED



Ref. 42208W



ice 2101

White internally lit unit with LED technology. Available only in matte ice white finish.

**RGBW LED** Ref. 42208L



Unit with internal lighting with RGBW LED technology and remote control unit for switching colors. Available only in matte ice white finish. Remote control included.

**RGBW LED DMX** Ref. 42208D



ice 2101

Unit with internal lighting with RGBW LED technology and remote control unit for switching colors. Also controlLED by DMX-1024 (wireless), enabling communication between one or more products simultaneously via the DMX transmitter (not included). There are two options to choose from: Pro