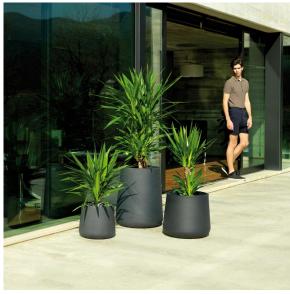

ter (not included). There are two options to choose from: Professional XLR DMX and Home WIFI DMX. (Remote control included).

Optional battery

**RGBW LED BATTERY** 



Ref. 42208Y



ice 2101

Unit with internal lighting with battery-powered RGBW LED technology. Includes charger and remote control for switching colors and charger. Available only in matte ice white finish.

**RGBW LED DMX BATTERY** Ref. 42208DY



ice 2101

Unit with internal lighting with RGBW LED technology and remote control unit for switching colors. Also controlLED by DMX-1024 (wireless), enabling communication between one or more products simultaneously via the DMX transmitter (not included). There are two options to choose from: Professional XLR DMX and Home WIFI DMX. (Remote control included).

### **Ambients**