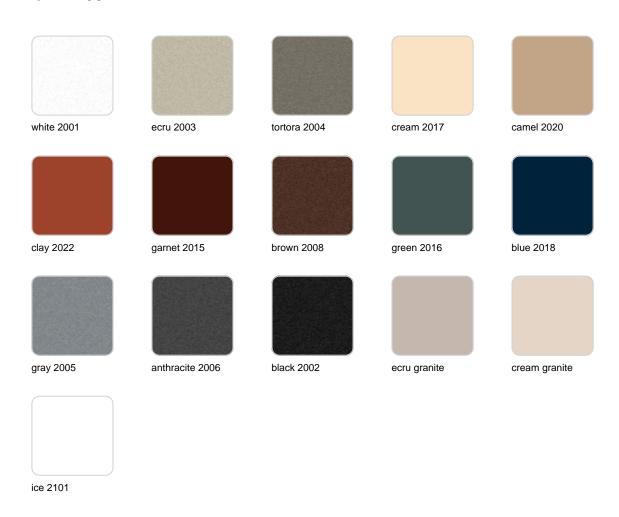

### **Finishes**

### finishes

### Description

Pot made of polyethylene resin by rotational moulding. 100% Recyclable. Item suitable for indoor and outdoor use. Available in different finishes.

Weight: 4.8 Kg