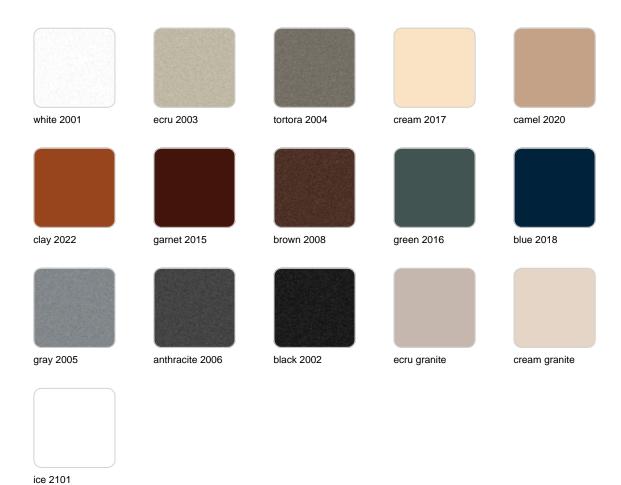

### **Finishes**

### finishes

### Description

Pot made of polyethylene resin by rotational moulding. 100% Recyclable. Item suitable for indoor and outdoor use. Available in different finishes.

Weight: 4.8 Kg