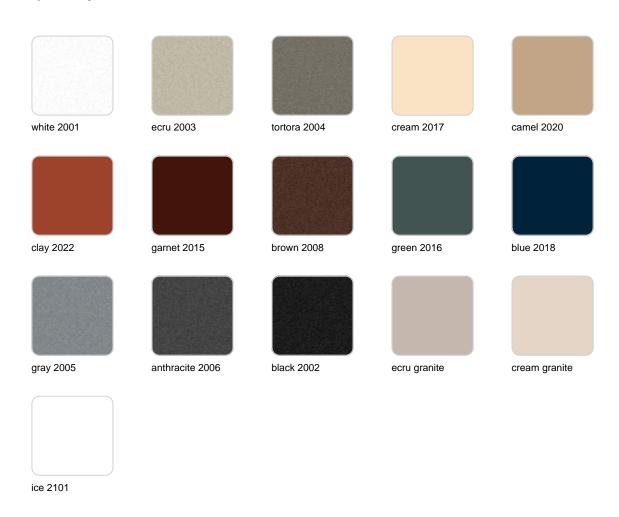

### **Finishes**

### finishes

#### SIMPLE Ref. 42207

Matt finishes pot one wall

BASIC Ref. 42207A

#### Matt Polyethylene

#### SELF-WATERING Ref. 42207R

Self-watering system included in all planters except those with basic finish

#### LACQUERED Ref. 42207F

Lacquered Polyethylene