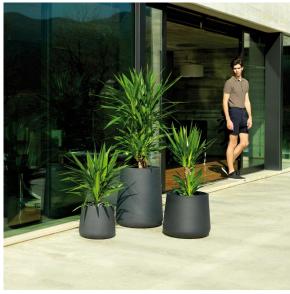

X transmitter (not included). There are two options to choose from: Professional XLR DMX and Home WIFI DMX. (Remote control included).

Optional battery

**RGBW LED BATTERY** 



Ref. 42207Y



ice 2101

Unit with internal lighting with battery-powered RGBW LED technology. Includes charger and remote control for switching colors and charger. Available only in matte ice white finish.

**RGBW LED DMX BATTERY** Ref. 42207DY



Unit with internal lighting with RGBW LED technology and remote control unit for switching colors. Also controlLED by DMX-1024 (wireless), enabling communication between one or more products simultaneously via the DMX transmitter (not included). There are two options to choose from: Professional XLR DMX and Home WIFI DMX. (Remote control included).

### **Ambients**