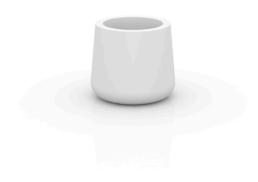

## Ulm round pot ø45×40

by Ramón Esteve

Ulm <u>furniture collection</u>, designed by <u>Ramón Esteve</u> for <u>Vondom</u>, embodies a new standard with its **inherent universal and logical appeal**. The collection of **minimalist furniture** strikes a perfect balance between design, technology, and ergonomics, all based on basic cube, prism, and spherical shapes.

### Description

Pot made of polyethylene resin by rotational moulding. 100% Recyclable. Item suitable for indoor and outdoor use. Available in different finishes.

Weight: 3 Kg