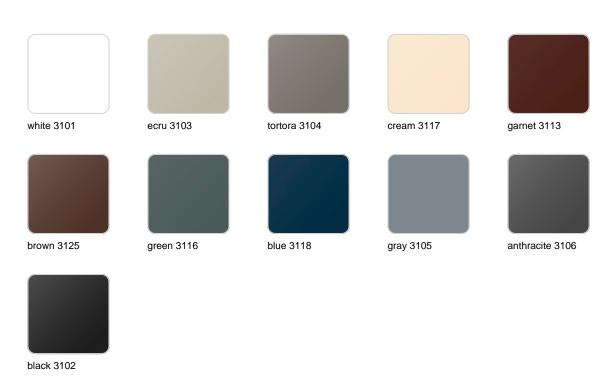

Esteve

Ulm <u>furniture collection</u>, designed by <u>Ramón Esteve</u> for <u>Vondom</u>, embodies a new standard with its **inherent universal and logical appeal**. The collection of **minimalist furniture** strikes a perfect balance between design, technology, and ergonomics, all based on basic cube, prism, and spherical shapes.



### Info

### Description

Pot made of polyethylene resin by rotational moulding. 100% Recyclable. Item suitable for indoor and outdoor use. Available in different finishes.

Weight: 3 Kg

### **Finishes**

### finishes

#### SIMPLE Ref. 42207



Matt finishes pot one wall

BASIC Ref. 42207A



#### Matt Polyethylene

#### SELF-WATERING Ref. 42207R





Self-watering system included in all planters except those with basic finish

#### LACQUERED Ref. 42207F



Lacquered Polyethylene

### lighting

WHITE LED



Ref. 42207W



ice 2101

White internally lit unit with LED technology. Available only in matte ice white finish.

RGBW LED Ref. 42207L



Unit with internal lighting with RGBW LED technology and remote control unit for switching colors. Available only in matte ice white finish. Remote control included.

RGBW LED DMX Ref. 42207D



ice 2101

Unit with internal lighting with RGBW LED technology and remote control unit for switching colors. Also controlLED by DMX-1024 (wireless), enabling communication between one or more products simultaneously via the DMX transmitter (not included). There are two options to choose from: Professional XLR DMX and Home WIFI DMX. (Remote control included).

Optional battery

**RGBW LED BATTERY** 



Ref. 422