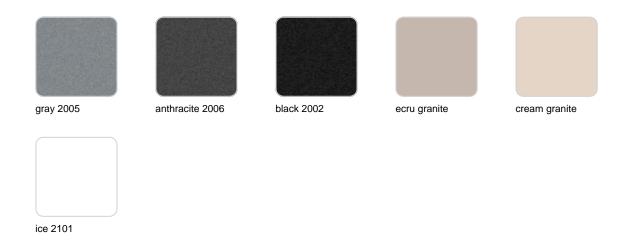

Products / Planters / Ulm Round Pot ø45x40

## Ulm round pot ø45×40

by Ramón Esteve

Ulm <u>furniture collection</u>, designed by <u>Ramón Esteve</u> for <u>Vondom</u>, embodies a new standard with its **inherent universal and logical appeal**. The collection of **minimalist furniture** strikes a perfect balance between design, technology, and ergonomics, all based on basic cube, prism, and spherical shapes.



### Info

### Description

Pot made of polyethylene resin by rotational moulding. 100% Recyclable. Item suitable for indoor and outdoor use. Available in different finishes.

Weight: 3 Kg

### **Finishes**

### finishes

#### SIMPLE Ref. 42207



Matt finishes pot one wall

BASIC Ref. 42207A



#### Matt Polyethylene

#### SELF-WATERING Ref. 42207R





Self-watering system included in all planters except those with basic finish

#### LACQUERED Ref. 42207F



Lacquered Polyethylene

### lighting

WHITE LED



Ref. 42207W



ice 2101

White internally lit unit with LED technology. Available only in matte ice white finish.

RGBW LED Ref. 42207L



Unit with internal lighting with RGBW LED technology and remote control unit for switching colors. Available only in matte ice white finish. Remote control included.

RGBW LED DMX Ref. 42207D



ice 2101

Unit with internal lighting with RGBW LED technology and remote control unit for switching colors. Also controlLED by DMX-1024 (wireless), enabling communication between one or more products simultaneously via the DMX transmitter (not included). There are two options to choose from: Professiona