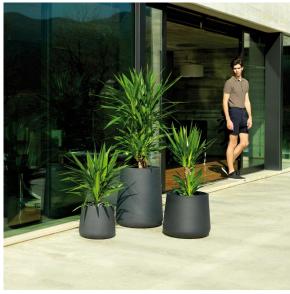

sly via the DMX transmitter (not included). There are two options to choose from: Professional XLR DMX and Home WIFI DMX. (Remote control included).

Optional battery

**RGBW LED BATTERY** 



Ref. 42206Y



Unit with internal lighting with battery-powered RGBW LED technology. Includes charger and remote control for switching colors and charger. Available only in matte ice white finish.

RGBW LED DMX BATTERY Ref. 42206DY



Unit with internal lighting with RGBW LED technology and remote control unit for switching colors. Also controlLED by DMX-1024 (wireless), enabling communication between one or more products simultaneously via the DMX transmitter (not included). There are two options to choose from: Professional XLR DMX and Home WIFI DMX. (Remote control included).

### **Ambients**