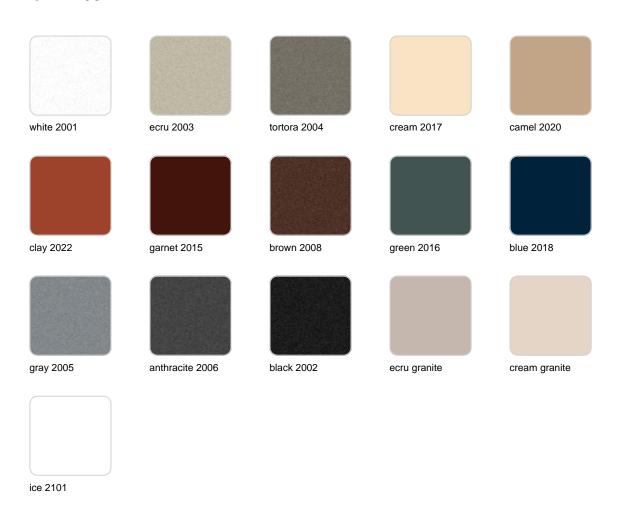

### **Finishes**

#### finishes

#### SIMPLE Ref. 42206

Matt finishes pot one wall

BASIC Ref. 42206A

#### Matt Polyethylene

#### SELF-WATERING Ref. 42206R

Self-watering system included in all planters except those with basic finish

#### LACQUERED Ref. 42206F

Lacquered Polyethylene