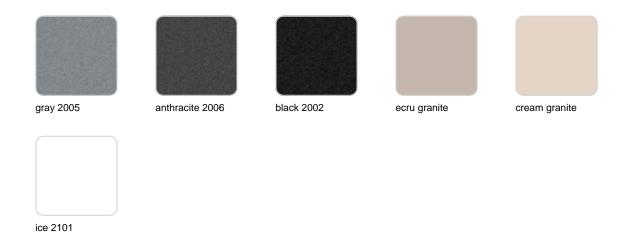

#### finishes

#### Matt Polyethylene

#### LACQUERED Ref. 42206F

Lacquered Polyethylene