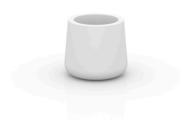

## Ulm round pot ø34×30

by Ramón Esteve

Ulm <u>furniture collection</u>, designed by <u>Ramón Esteve</u> for <u>Vondom</u>, embodies a new standard with its **inherent universal and logical appeal**. The collection of **minimalist furniture** strikes a perfect balance between design, technology, and ergonomics, all based on basic cube, prism, and spherical shapes.

### Description

Pot made of polyethylene resin by rotational moulding. 100% Recyclable. Item suitable for indoor and outdoor use. Available in different finishes.

Weight: 1.7 Kg

$$\emptyset$$
30 -  $\emptyset$ 11¾"
$$\begin{array}{c|c}
\hline
 & & & & \\
\hline
 &$$