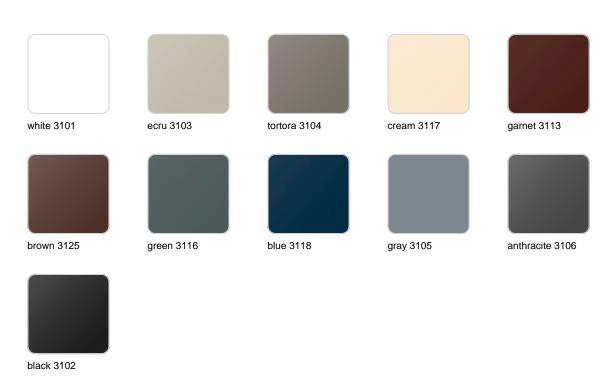

mbodies a new standard with its **inherent universal and logical appeal**. The collection of **minimalist furniture** strikes a perfect balance between design, technology, and ergonomics, all based on basic cube, prism, and spherical shapes.



### Info

### Description

Pot made of polyethylene resin by rotational moulding. 100% Recyclable. Item suitable for indoor and outdoor use. Available in different finishes.

Weight: 1.7 Kg

$$\emptyset$$
30 -  $\emptyset$ 11¾"
$$\begin{array}{c|c}
\hline
 & & & & \\
\hline
 &$$

### **Finishes**

#### finishes

#### SIMPLE Ref. 42206



Matt finishes pot one wall

BASIC Ref. 42206A



#### Matt Polyethylene

#### SELF-WATERING Ref. 42206R





Self-watering system included in all planters except those with basic finish

#### LACQUERED Ref. 42206F



Lacquered Polyethylene

### lighting

WHITE LED



Ref. 42206W



ice 2101

White internally lit unit with LED technology. Available only in matte ice white finish.

**RGBW LED** Ref. 42206L



Unit with internal lighting with RGBW LED technology and remote control unit for switching colors. Available only in matte ice white finish. Remote control included.

**RGBW LED DMX** Ref. 42206D



ice 2101

Unit with internal lighting with RGBW LED technology and remote control unit for switching colors. Also controlLED by DMX-1024 (wireless), enabling communication between one or more products simultaneously via the DMX transmitter (not included). There are two options to choose from: Professional XLR DMX and Home WIFI DMX. (Remote control included).

Optional battery

**RGBW LED BATTERY**