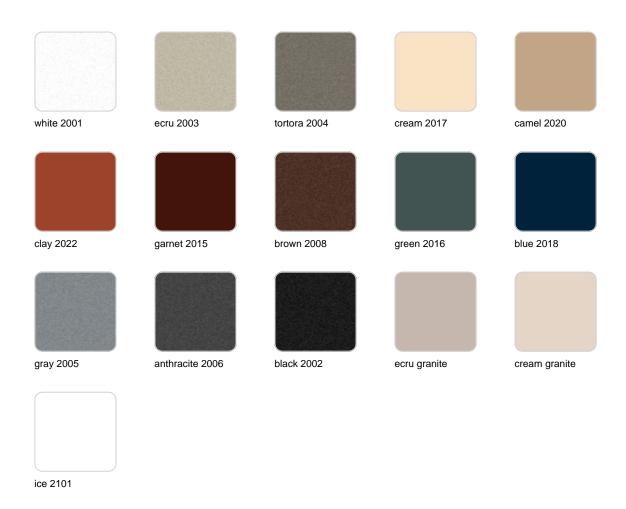

### **Finishes**

### finishes

### Matt Polyethylene

#### LACQUERED Ref. 42205F

Lacquered Polyethylene