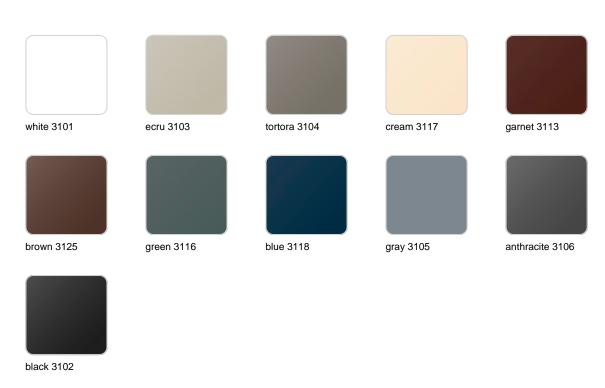

teve

Ulm <u>furniture collection</u>, designed by <u>Ramón Esteve</u> for <u>Vondom</u>, embodies a new standard with its **inherent universal and logical appeal**. The collection of **minimalist furniture** strikes a perfect balance between design, technology, and ergonomics, all based on basic cube, prism, and spherical shapes.



### Info

### Description

Pot made of polyethylene resin by rotational moulding. 100% Recyclable. Item suitable for indoor and outdoor use. Available in different finishes.

Weight: 16 Kg



### **Finishes**

### finishes

#### SIMPLE Ref. 42205



Matt finishes pot one wall

BASIC Ref. 42205A



### Matt Polyethylene

#### SELF-WATERING Ref. 42205R





Self-watering system included in all planters except those with basic finish

#### LACQUERED Ref. 42205F



Lacquered Polyethylene

### lighting

WHITE LED



Ref. 42205W



ice 2101

White internally lit unit with LED technology. Available only in matte ice white finish.

RGBW LED Ref. 42205L



Unit with internal lighting with RGBW LED technology and remote control unit for switching colors. Available only in matte ice white finish. Remote control included.

RGBW LED DMX Ref. 42205D



Unit with internal lighting with RGBW LED technology and remote control unit for switching colors. Also controlLED by DMX-1024 (wireless), enabling communication between one or more products simultaneously via the DMX transmitter (not included). There are two options to choose from: Professional XLR DMX and Home WIFI DMX. (Remote control included).

Optional battery RGBW LED BATTERY



Ref. 42205Y



Unit with