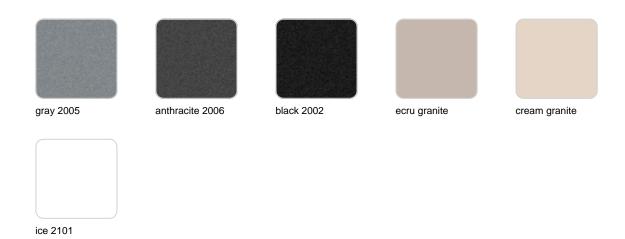

Products / Planters / Ulm Square Pot 91x91x80

# Ulm square pot 91x91x80

by Ramón Esteve

Ulm <u>furniture collection</u>, designed by <u>Ramón Esteve</u> for <u>Vondom</u>, embodies a new standard with its **inherent universal and logical appeal**. The collection of **minimalist furniture** strikes a perfect balance between design, technology, and ergonomics, all based on basic cube, prism, and spherical shapes.



### Info

### Description

Pot made of polyethylene resin by rotational moulding. 100% Recyclable. Item suitable for indoor and outdoor use. Available in different finishes.

Weight: 16 Kg



### **Finishes**

### finishes

#### SIMPLE Ref. 42205



Matt finishes pot one wall

BASIC Ref. 42205A



### Matt Polyethylene

#### SELF-WATERING Ref. 42205R





Self-watering system included in all planters except those with basic finish

#### LACQUERED Ref. 42205F



Lacquered Polyethylene

### lighting

WHITE LED



Ref. 42205W



ice 2101

White internally lit unit with LED technology. Available only in matte ice white finish.

RGBW LED Ref. 42205L



Unit with internal lighting with RGBW LED technology and remote control unit for switching colors. Available only in matte ice white finish. Remote control included.

RGBW LED DMX Ref. 42205D



Unit with internal lighting with RGBW LED technology and remote control unit for switching colors. Also controlLED by DMX-1024 (wireless), enabling communication between one or more products simultaneously via the DMX transmitter (not included). There are two options to choose from: Professional XLR DMX