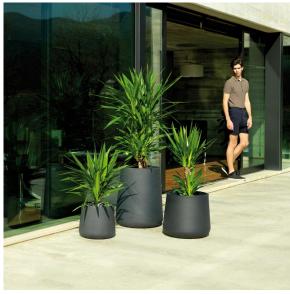

taneously via the DMX transmitter (not included). There are two options to choose from: Professional XLR DMX and Home WIFI DMX. (Remote control included).

Optional battery RGBW LED BATTERY



Ref. 42205Y



Unit with internal lighting with battery-powered RGBW LED technology. Includes charger and remote control for switching colors and charger. Available only in matte ice white finish.

RGBW LED DMX BATTERY Ref. 42205DY



Unit with internal lighting with RGBW LED technology and remote control unit for switching colors. Also controlLED by DMX-1024 (wireless), enabling communication between one or more products simultaneously via the DMX transmitter (not included). There are two options to choose from: Professional XLR DMX and Home WIFI DMX. (Remote control included).

### **Ambients**