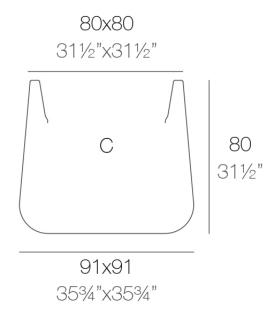

Products / Planters / Ulm Square Pot 91x91x80

# Ulm square pot 91x91x80

by Ramón Esteve

Ulm <u>furniture collection</u>, designed by <u>Ramón Esteve</u> for <u>Vondom</u>, embodies a new standard with its **inherent universal and logical appeal**. The collection of **minimalist furniture** strikes a perfect balance between design, technology, and ergonomics, all based on basic cube, prism, and spherical shapes.

### Description

Pot made of polyethylene resin by rotational moulding. 100% Recyclable. Item suitable for indoor and outdoor use. Available in different finishes.

Weight: 16 Kg