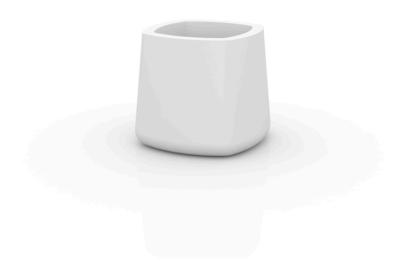

## Ulm square pot 68x68x60

by Ramón Esteve

Ulm <u>furniture collection</u>, designed by <u>Ramón Esteve</u> for <u>Vondom</u>, embodies a new standard with its **inherent universal and logical appeal**. The collection of **minimalist furniture** strikes a perfect balance between design, technology, and ergonomics, all based on basic cube, prism, and spherical shapes.

### Description

Pot made of polyethylene resin by rotational moulding. 100% Recyclable. Item suitable for indoor and outdoor use. Available in different finishes.

Weight: 8.8 Kg

ULM cuadrada 68 cm C = 122 LULM square 26% C = 32% gal