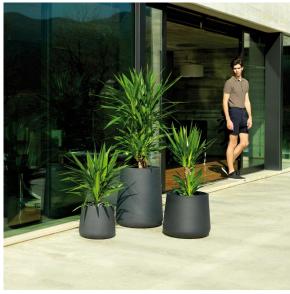

smitter (not included). There are two options to choose from: Professional XLR DMX and Home WIFI DMX. (Remote control included).

Optional battery

**RGBW LED BATTERY** 



Ref. 42204Y



ice 2101

Unit with internal lighting with battery-powered RGBW LED technology. Includes charger and remote control for switching colors and charger. Available only in matte ice white finish.

RGBW LED DMX BATTERY Ref. 42204DY



ice 2101

Unit with internal lighting with RGBW LED technology and remote control unit for switching colors. Also controlLED by DMX-1024 (wireless), enabling communication between one or more products simultaneously via the DMX transmitter (not included). There are two options to choose from: Professional XLR DMX and Home WIFI DMX. (Remote control included).

### **Ambients**