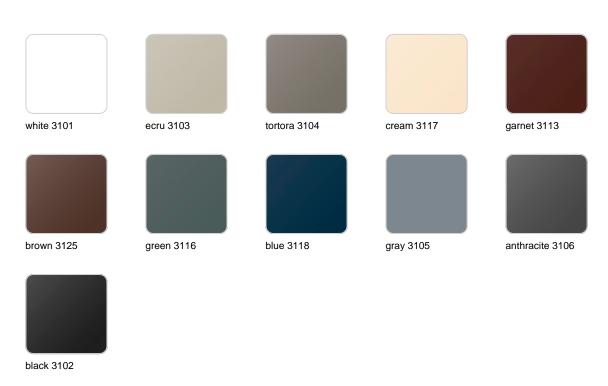

### **Finishes**

### finishes

#### LACQUERED Ref. 42204F

Lacquered Polyethylene