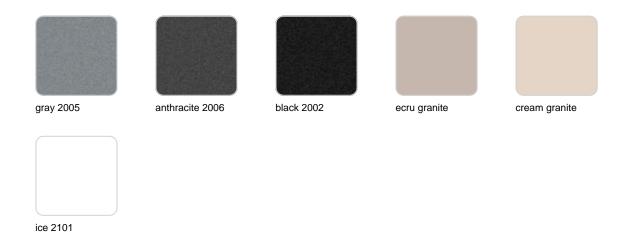

### **Finishes**

### finishes

#### SIMPLE Ref. 42204

Matt finishes pot one wall

BASIC Ref. 42204A

#### Matt Polyethylene