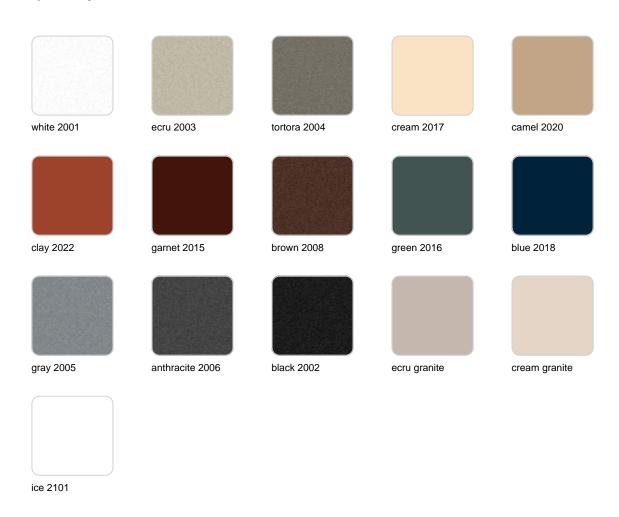

Products / Planters / Ulm Square Pot 68x68x60

## Ulm square pot 68x68x60

by Ramón Esteve

Ulm <u>furniture collection</u>, designed by <u>Ramón Esteve</u> for <u>Vondom</u>, embodies a new standard with its **inherent universal and logical appeal**. The collection of **minimalist furniture** strikes a perfect balance between design, technology, and ergonomics, all based on basic cube, prism, and spherical shapes.



### Info

### Description

Pot made of polyethylene resin by rotational moulding. 100% Recyclable. Item suitable for indoor and outdoor use. Available in different finishes.

Weight: 8.8 Kg

ULM cuadrada 68 cm C = 122 LULM square 26% C = 32% gal

### **Finishes**

### finishes

#### SIMPLE Ref. 42204



Matt finishes pot one wall

BASIC Ref. 42204A



#### Matt Polyethylene

#### SELF-WATERING Ref. 42204R





Self-watering system included in all planters except those with basic finish

#### LACQUERED Ref. 42204F



Lacquered Polyethylene

### lighting

WHITE LED



Ref. 42204W



ice 2101

White internally lit unit with LED technology. Available only in matte ice white finish.

**RGBW LED** Ref. 42204L



Unit with internal lighting with RGBW LED technology and remote control unit for switching colors. Available only in matte ice white finish. Remote control included.

**RGBW LED DMX** Ref. 42204D



ice 2101

Unit with internal lighting with RGBW LED technology and remote control unit for switching colors. Also controlLED by DMX-1024 (wireless), enabling communication between one or m