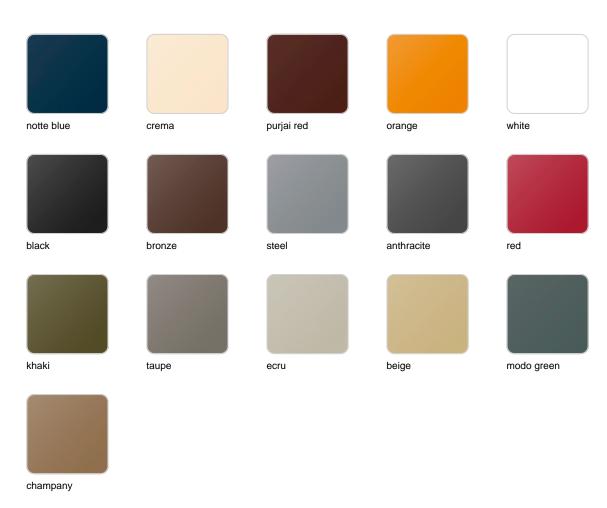

#### LACQUERED Ref. 42203F

Lacquered Polyethylene

#### SIMPLE Ref. 42203

Matt finishes pot one wall

BASIC Ref. 42203A