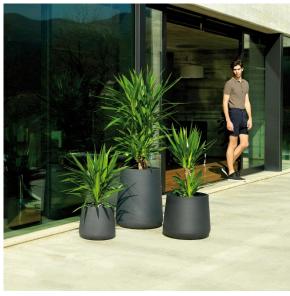

, enabling communication between one or more products simultaneously via the DMX



transmitter (not included). There are two options to choose from: Professional XLR DMX and Home WIFI DMX. (Remote control included).

Optional battery



Unit with internal lighting with battery-powered RGBW LED technology. Includes charger and remote control for switching colors and charger. Available only in matte ice white finish.



ice

Unit with internal lighting with RGBW LED technology and remote control unit for switching colors. Also controlLED by DMX-1024 (wireless), enabling communication between one or more products simultaneously via the DMX transmitter (not included). There are two options to choose from: Professional XLR DMX and Home WIFI DMX. (Remote control included).

### **Ambients**