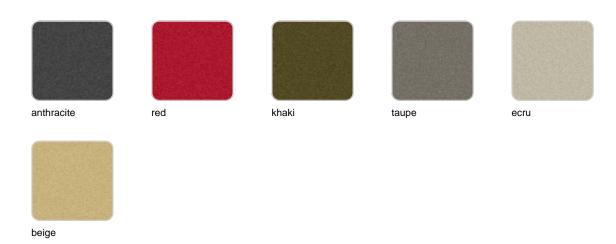

#### Matt Polyethylene

#### SIMPLE Ref. 42203

Matt finishes pot one wall

BASIC Ref. 42203A