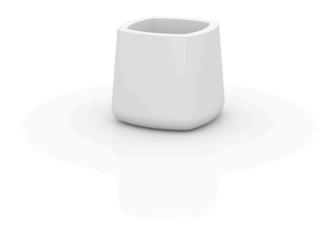

Products / Planters / Ulm Square Pot 57x57x50

# Ulm square pot 57x57x50

by Ramón Esteve

Ulm <u>furniture collection</u>, designed by <u>Ramón Esteve</u> for <u>Vondom</u>, embodies a new standard with its **inherent universal and logical appeal**. The collection of **minimalist furniture** strikes a perfect balance between design, technology, and ergonomics, all based on basic cube, prism, and spherical shapes.

### Description

Pot made of polyethylene resin by rotational moulding. 100% Recyclable. Item suitable for indoor and outdoor use. Available in different finishes.

Weight: 6 Kg

ULM cuadrada 57 cm ULM square 22½"