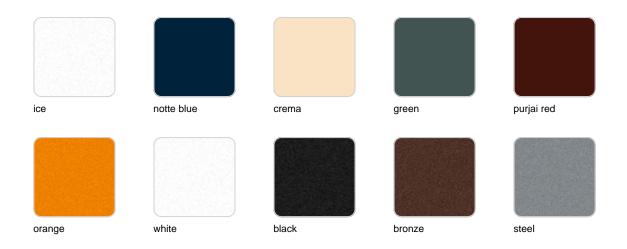

# lighting WHITE LED Ref. 42203W ice White internally lit unit with LED technology. Available only in matte ice white finish. **RGBW LED** Ref. 42203L ice Unit with internal lighting with RGBW LED technology and remote control unit for switching colors. Available only in matte ice white finish. Remote control included. **RGBW LED DMX** Ref. 42203D

Unit with internal lighting with RGBW LED technology and remote control unit for switching colors. Also controlLED by DMX-1024 (wireless), enabling communication between one or more products simultaneously via the DMX

transmitter (not included). There are two options to choose from: Professional XLR DMX and Home WIFI DMX. (Remote control included).

Optional battery

Unit with internal lighting with battery-powered RGBW LED technology. Includes charger and remote control for switching colors and charger. Available only in matte ice white finish.

ice

Unit with internal lighting with RGBW LED technology and remote control unit for switching colors. Also controlLED by DMX-1024 (wireless), enabling communication between one or more products simultaneously via the DMX transmitter (not included). There are two options to choose from: Professional XLR DMX and Home WIFI DMX. (Remote control included).