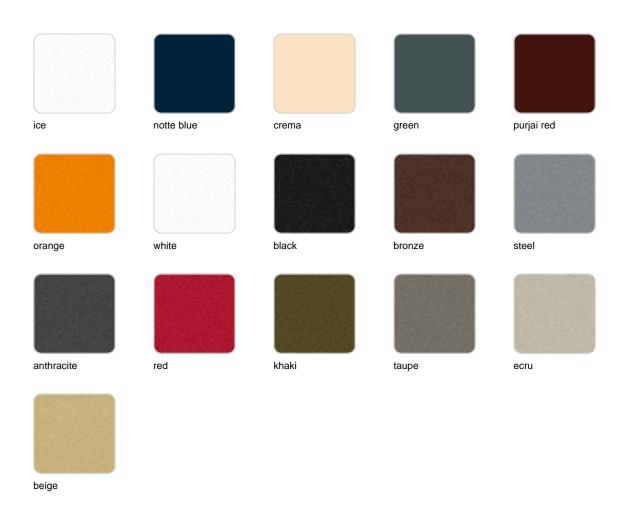

### **Finishes**

#### finishes

#### SIMPLE Ref. 42203

Matt finishes pot one wall

BASIC Ref. 42203A

#### Matt Polyethylene

#### SELF-WATERING Ref. 42203R

Self-watering system included in all planters except those with basic finish

#### LACQUERED Ref. 42203F

Lacquered Polyethylene