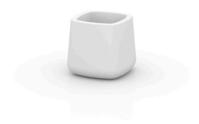

# Ulm square pot 34x34x30

by Ramón Esteve

Ulm <u>furniture collection</u>, designed by <u>Ramón Esteve</u> for <u>Vondom</u>, embodies a new standard with its **inherent universal and logical appeal**. The collection of **minimalist furniture** strikes a perfect balance between design, technology, and ergonomics, all based on basic cube, prism, and spherical shapes.

### Description

Pot made of polyethylene resin by rotational moulding. 100% Recyclable. Item suitable for indoor and outdoor use. Available in different finishes.

Weight: 1.6 Kg

ULM cuadrada 34 cm 
$$C = 27 L$$
  
ULM square  $13\frac{1}{2}$   $C = 7 gal$ 