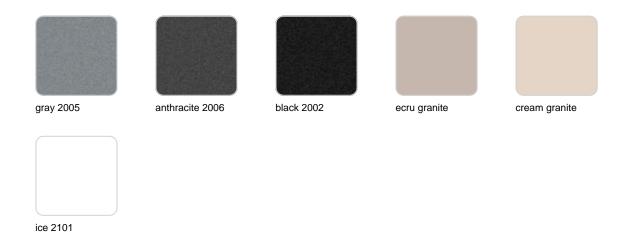

### **Finishes**

### finishes

#### SIMPLE Ref. 42201

Matt finishes pot one wall

BASIC Ref. 42201A

### Matt Polyethylene

#### LACQUERED Ref. 42201F

Lacquered Polyethylene