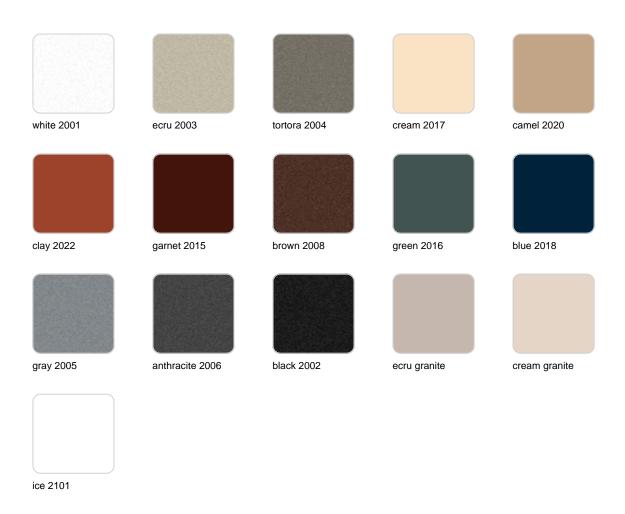

### **Finishes**

### finishes

#### SIMPLE Ref. 42201

Matt finishes pot one wall

BASIC Ref. 42201A

### Matt Polyethylene

#### SELF-WATERING Ref. 42201R

Self-watering system included in all planters except those with basic finish

#### LACQUERED Ref. 42201F

Lacquered Polyethylene