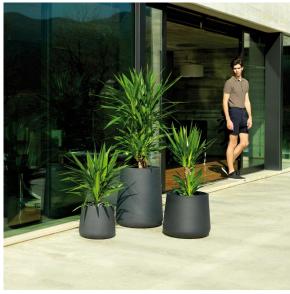

smitter (not included). There are two options to choose from: Professional XLR DMX and Home WIFI DMX. (Remote control included).

Optional battery

**RGBW LED BATTERY** 



Ref. 42201Y



ice 2101

Unit with internal lighting with battery-powered RGBW LED technology. Includes charger and remote control for switching colors and charger. Available only in matte ice white finish.

RGBW LED DMX BATTERY Ref. 42201DY



ice 2101

Unit with internal lighting with RGBW LED technology and remote control unit for switching colors. Also controlLED by DMX-1024 (wireless), enabling communication between one or more products simultaneously via the DMX transmitter (not included). There are two options to choose from: Professional XLR DMX and Home WIFI DMX. (Remote control included).

### **Ambients**