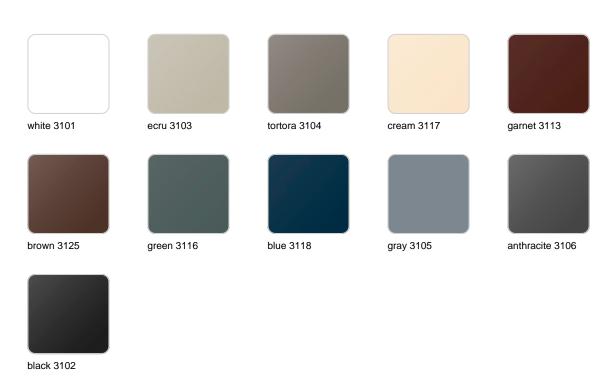

### **Finishes**

### finishes

#### SIMPLE Ref. 42201

Matt finishes pot one wall

BASIC Ref. 42201A

### Matt Polyethylene

#### LACQUERED Ref. 42201F

Lacquered Polyethylene