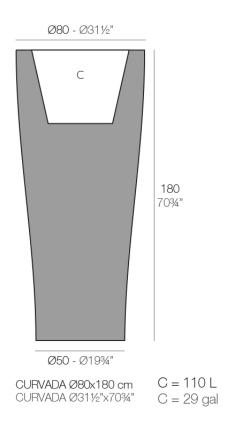

### Info

### Description

Pot made of polyethylene resin by rotational moulding. 100% Recyclable. Item suitable for indoor and outdoor use. Available in different finishes.

Weight: 29 Kg