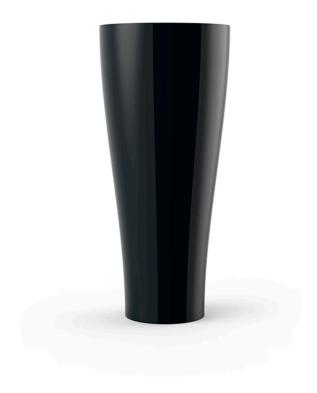

## Curved Ø80×180

<u>Studio Vondom's</u> extensive collection of indoor and outdoor planters offers timeless and minimalist designs that can help create unique and original atmospheres in homes, restaurants, and any other space.

### Description

Pot made of polyethylene resin by rotational moulding. 100% Recyclable. Item suitable for indoor and outdoor use. Available in different finishes.

Weight: 29 Kg