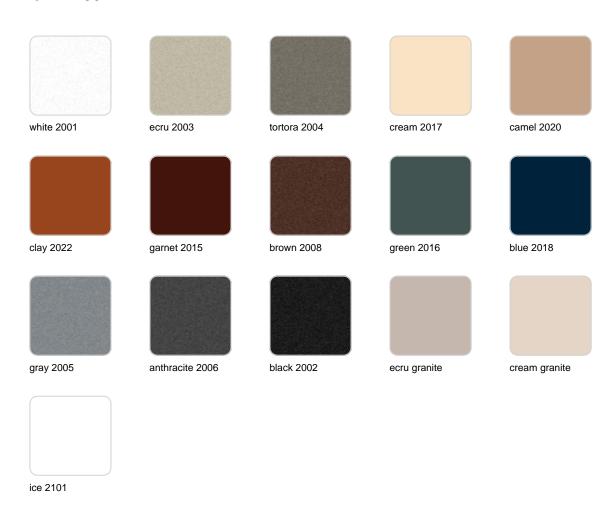

Products / Planters / Curved ø80x180

## Curved Ø80×180

<u>Studio Vondom's</u> extensive collection of indoor and outdoor planters offers timeless and minimalist designs that can help create unique and original atmospheres in homes, restaurants, and any other space.



### Info

### Description

Pot made of polyethylene resin by rotational moulding. 100% Recyclable. Item suitable for indoor and outdoor use. Available in different finishes.

Weight: 29 Kg



### **Finishes**

### finishes

#### BASIC Ref. 42180A



Matt Polyethylene

SELF-WATERING Ref. 42180R



Self-watering system included in all planters except those with basic finish

#### LACQUERED Ref. 42180RF







Lacquered Polyethylene

### lighting

WHITE LED Ref. 42180W



ice 2101

White internally lit unit with LED technology. Available only in matte ice white finish.

RGBW LED Ref. 42180L



ice 2101

Unit with internal lighting with RGBW LED technology and remote control unit for switching colors. Available only in matte ice white finish. Remote control included.

RGBW LED DMX Ref. 42180D





Unit with internal lighting with RGBW LED technology and remote control unit for switching colors. Also controlLED by DMX-1024 (wireless), enabling communication between one or more products simultaneously via the DMX transmitter (not included