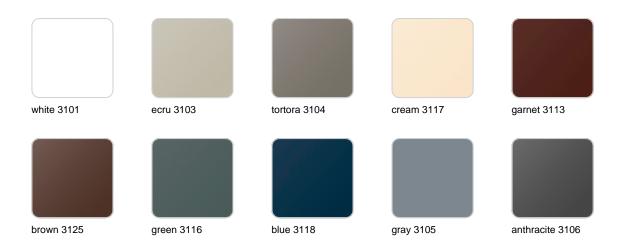

### **Finishes**

### finishes

#### BASIC Ref. 42180A

Matt Polyethylene

SELF-WATERING Ref. 42180R

Self-watering system included in all planters except those with basic finish

#### LACQUERED Ref. 42180RF

Lacquered Polyethylene