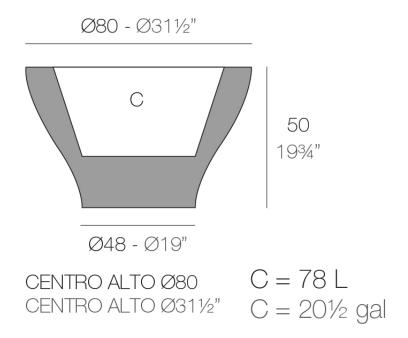

### Description

Pot made of polyethylene resin by rotational moulding. 100% Recyclable. Item suitable for indoor and outdoor use. Available in different finishes.

Weight: 10 Kg