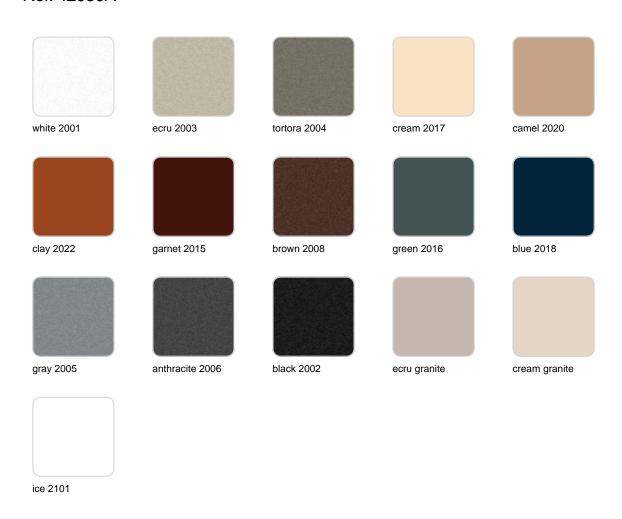

### **Finishes**

### finishes

#### BASIC Ref. 42080A

Matt Polyethylene

SELF-WATERING Ref. 42080R

Self-watering system included in all planters except those with basic finish

#### LACQUERED Ref. 42080RF

Lacquered Polyethylene