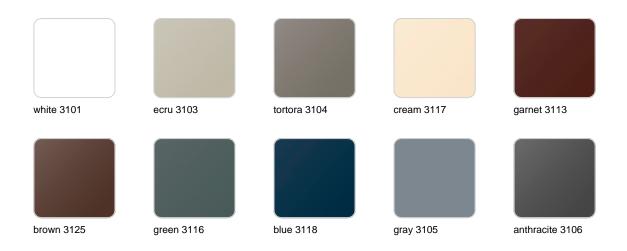

### **Finishes**

### finishes

#### BASIC Ref. 42080A

Matt Polyethylene

SELF-WATERING Ref. 42080R

Self-watering system included in all planters except those with basic finish

#### LACQUERED Ref. 42080RF

Lacquered Polyethylene