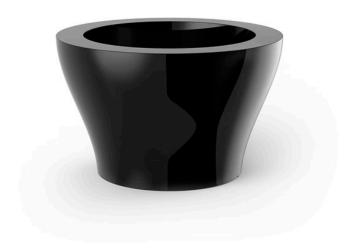

# High centre Ø80×50

<u>Studio Vondom's</u> extensive collection of indoor and outdoor planters offers timeless and minimalist designs that can help create unique and original atmospheres in homes, restaurants, and any other space.

### Description

Pot made of polyethylene resin by rotational moulding. 100% Recyclable. Item suitable for indoor and outdoor use. Available in different finishes.

Weight: 10 Kg