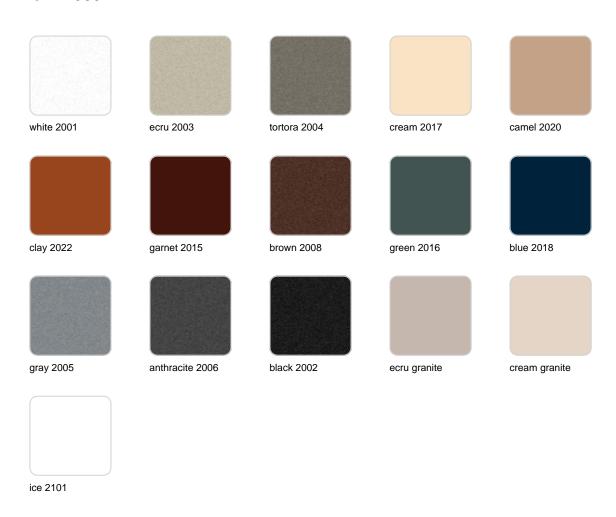

### **Finishes**

### finishes

#### BASIC Ref. 42060A

Matt Polyethylene

SELF-WATERING Ref. 42060R

Self-watering system included in all planters except those with basic finish

#### LACQUERED Ref. 42060RF

Lacquered Polyethylene