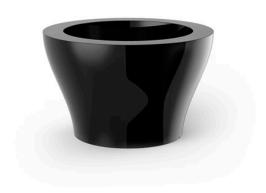

# High centre ø60×38

<u>Studio Vondom's</u> extensive collection of indoor and outdoor planters offers timeless and minimalist designs that can help create unique and original atmospheres in homes, restaurants, and any other space.

### Description

Pot made of polyethylene resin by rotational moulding. 100% Recyclable. Item suitable for indoor and outdoor use. Available in different finishes.

Weight: 5 Kg