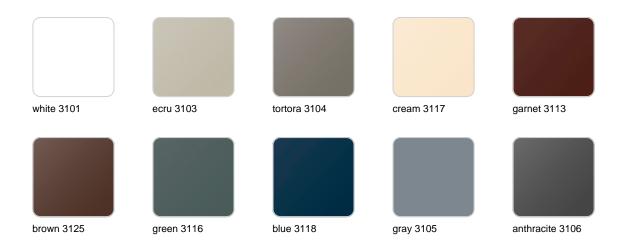

## **Finishes**

### finishes

#### BASIC Ref. 42012A

Matt Polyethylene

SELF-WATERING Ref. 42012R

Self-watering system included in all planters except those with basic finish

#### LACQUERED Ref. 42012RF

Lacquered Polyethylene