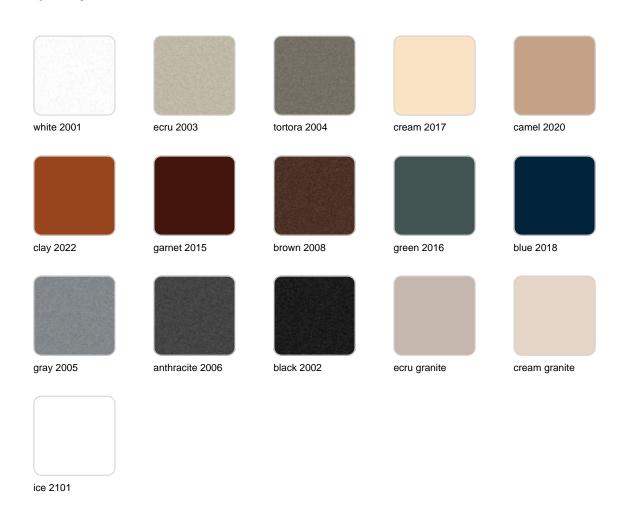

## **Finishes**

### finishes

#### BASIC Ref. 42012A

Matt Polyethylene

SELF-WATERING Ref. 42012R

Self-watering system included in all planters except those with basic finish

#### LACQUERED Ref. 42012RF

Lacquered Polyethylene