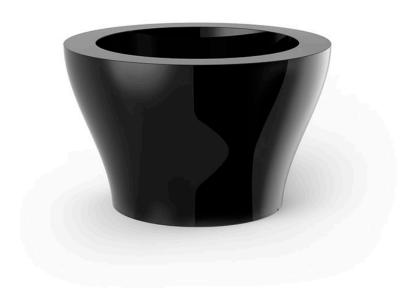

# High centre ø120×75

<u>Studio Vondom's</u> extensive collection of indoor and outdoor planters offers timeless and minimalist designs that can help create unique and original atmospheres in homes, restaurants, and any other space.

### Description

Pot made of polyethylene resin by rotational moulding. 100% Recyclable. Item suitable for indoor and outdoor use. Available in different finishes.

Weight: 30 Kg