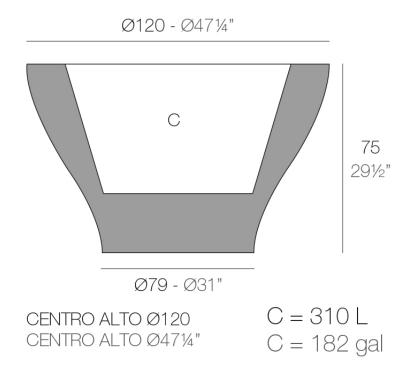

### Description

Pot made of polyethylene resin by rotational moulding. 100% Recyclable. Item suitable for indoor and outdoor use. Available in different finishes.

Weight: 30 Kg