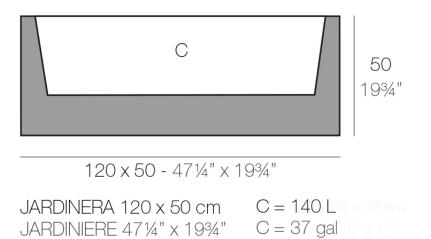

#### Description

Pot made of polyethylene resin by rotational moulding. 100% Recyclable. Item suitable for indoor and outdoor use. Available in different finishes.

Weight: 15 Kg