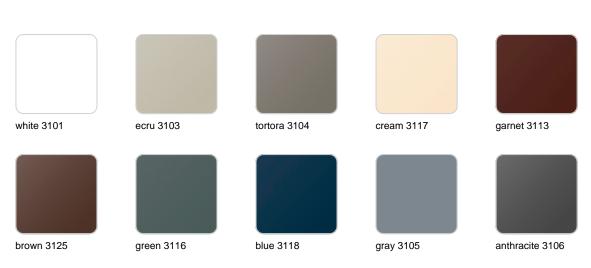

#### Finishes

finishes

| BASIC<br>Ref. 41650A |                 |              |              |               |
|----------------------|-----------------|--------------|--------------|---------------|
|                      |                 |              |              |               |
| white 2001           | ecru 2003       | tortora 2004 | cream 2017   | camel 2020    |
| clay 2022            | garnet 2015     | brown 2008   | green 2016   | blue 2018     |
|                      |                 |              |              |               |
| gray 2005            | anthracite 2006 | black 2002   | ecru granite | cream granite |
|                      |                 |              |              |               |

#### SELF-WATERING Ref. 41650R

| white 2001 | ecru 2003       | tortora 2004 | cream 2017   | camel 2020    |
|------------|-----------------|--------------|--------------|---------------|
|            |                 |              |              |               |
| clay 2022  | garnet 2015     | brown 2008   | green 2016   | blue 2018     |
|            |                 |              |              |               |
| gray 2005  | anthracite 2006 | black 2002   | ecru granite | cream granite |
|            |                 |              |              |               |