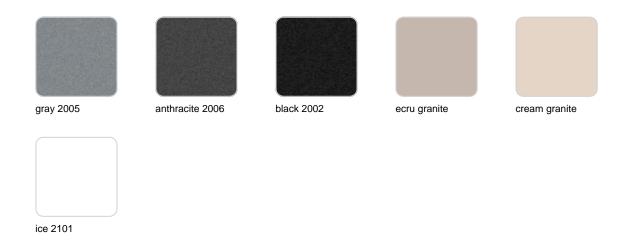

#### SIMPLE Ref. 41630

Matt finishes pot one wall

BASIC Ref. 41630A

#### Matt Polyethylene