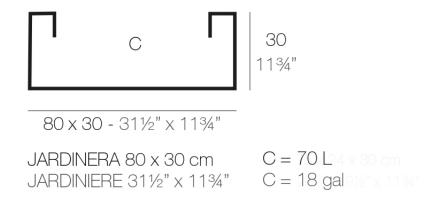

### Info

### Description

Pot made of polyethylene resin by rotational moulding. 100% Recyclable. Item suitable for indoor and outdoor use. Available in different finishes.

Weight: 4.8 Kg