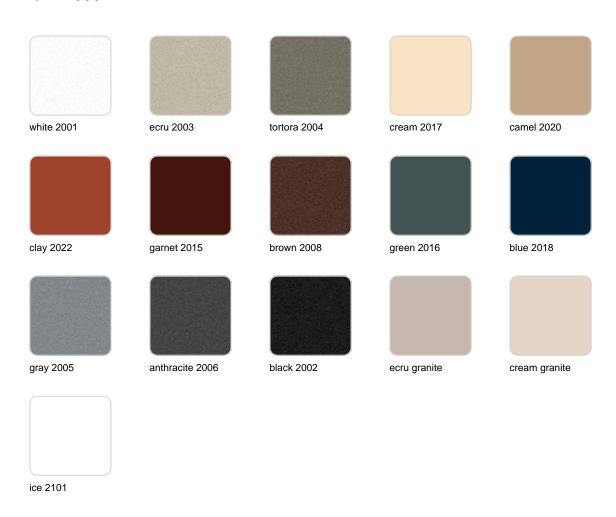

Products / Planters / Jardiniere 80x30x30

## Jardiniere 80x30x30

<u>Studio Vondom's</u> extensive collection of indoor and outdoor planters offers timeless and minimalist designs that can help create unique and original atmospheres in homes, restaurants, and any other space.



### Info

### Description

Pot made of polyethylene resin by rotational moulding. 100% Recyclable. Item suitable for indoor and outdoor use. Available in different finishes.

Weight: 4.8 Kg



### **Finishes**

### finishes

#### SIMPLE Ref. 41630



Matt finishes pot one wall

BASIC Ref. 41630A



#### Matt Polyethylene

#### SELF-WATERING Ref. 41630R





Self-watering system included in all planters except those with basic finish

#### LACQUERED Ref. 41630F



Lacquered Polyethylene

### lighting

WHITE LED



Ref. 41630W



ice 2101

White internally lit unit with LED technology. Available only in matte ice white finish.

**RGBW LED** Ref. 41630L



Unit with internal lighting with RGBW LED technology and remote control unit for switching colors. Available only in matte ice white finish. Remote control included.

**RGBW LED DMX** Ref. 41630D



ice 2101

Unit with internal lighting with RGBW LED technology and remote control unit for switching colors. Also controlLED by DMX-1024 (wireless), enabling communication between one or m