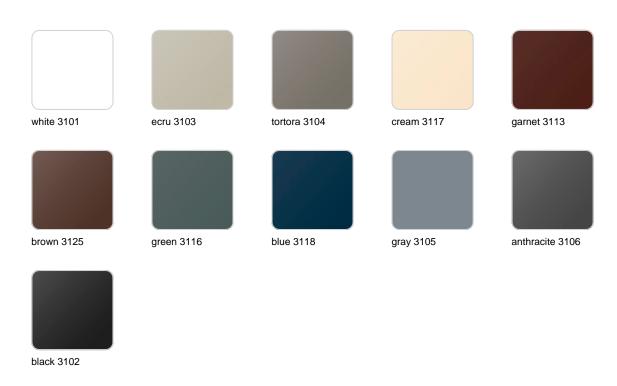

Products / Planters / Jardiniere 80x30x30

## Jardiniere 80x30x30

<u>Studio Vondom's</u> extensive collection of indoor and outdoor planters offers timeless and minimalist designs that can help create unique and original atmospheres in homes, restaurants, and any other space.



### Info

### Description

Pot made of polyethylene resin by rotational moulding. 100% Recyclable. Item suitable for indoor and outdoor use. Available in different finishes.

Weight: 4.8 Kg



### **Finishes**

### finishes

#### SIMPLE Ref. 41630



Matt finishes pot one wall

BASIC Ref. 41630A



#### Matt Polyethylene

#### SELF-WATERING Ref. 41630R





Self-watering system included in all planters except those with basic finish

#### LACQUERED Ref. 41630F



Lacquered Polyethylene

### lighting

WHITE LED



Ref. 41630W



ice 2101

White internally lit unit with LED technology. Available only in matte ice white finish.

**RGBW LED** Ref. 41630L



Unit with internal lighting with RGBW LED technology and remote control unit for switching colors. Available only in matte ice white finish. Remote control included.

**RGBW LED DMX** Ref. 41630D



ice 2101

Unit with internal lighting with RGBW LED technology and remote control unit for switching colors. Also controlLED by DMX-1024 (wireless), enabling communication between one or more products simultaneously via the DMX transmitter (not included). There are two options to choose from: Professional XLR DMX and Home WIFI DMX. (Remote control included).

Optional battery

**RGBW LED BATTERY**