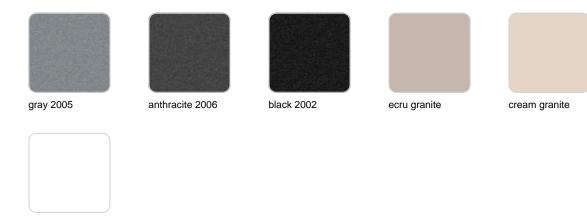

### Finishes

finishes SIMPLE Ref. 41460 white 2001 ecru 2003 tortora 2004 cream 2017 camel 2020 blue 2018 clay 2022 garnet 2015 brown 2008 green 2016 gray 2005 anthracite 2006 black 2002 ecru granite cream granite

ice 2101

Matt finishes pot one wall

BASIC Ref. 41460A

| white 2001 | ecru 2003       | tortora 2004 | cream 2017   | camel 2020    |
|------------|-----------------|--------------|--------------|---------------|
| clay 2022  | garnet 2015     | brown 2008   | green 2016   | blue 2018     |
| gray 2005  | anthracite 2006 | black 2002   | ecru granite | cream granite |
|            |                 |              |              |               |