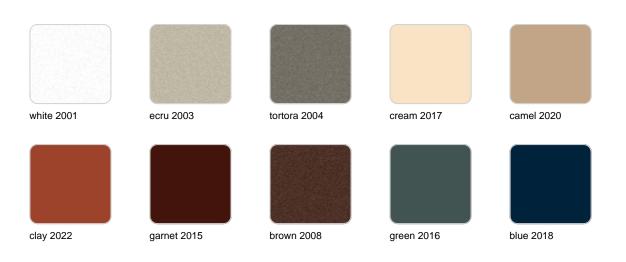

### Finishes

finishes SIMPLE Ref. 41460 white 2001 ecru 2003 tortora 2004 cream 2017 camel 2020 blue 2018 clay 2022 garnet 2015 brown 2008 green 2016 gray 2005 anthracite 2006 black 2002 ecru granite cream granite

ice 2101

Matt finishes pot one wall

BASIC Ref. 41460A

| white 2001 | ecru 2003       | tortora 2004 | cream 2017   | camel 2020    |
|------------|-----------------|--------------|--------------|---------------|
| clay 2022  | garnet 2015     | brown 2008   | green 2016   | blue 2018     |
| gray 2005  | anthracite 2006 | black 2002   | ecru granite | cream granite |
|            |                 |              |              |               |