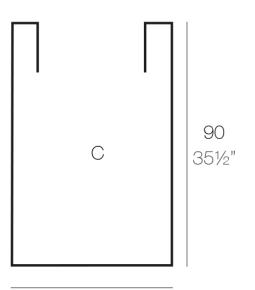

### Description

Pot made of polyethylene resin by rotational moulding. 100% Recyclable. Item suitable for indoor and outdoor use. Available in different finishes.

Weight: 13 Kg

60x60 - 231/2"x231/2"

| CUBO ALTO 60 x 90 cm      | $C = 320 L_3 \times 90 \text{ cm}$ |
|---------------------------|------------------------------------|
| HIGH CONE 231/2" X 351/2" | $C = 84\frac{1}{2}$ gal            |