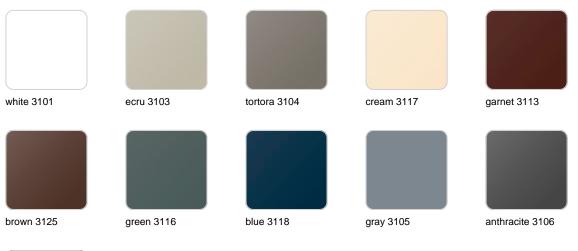

### Finishes

finishes SIMPLE Ref. 41460 white 2001 ecru 2003 tortora 2004 cream 2017 camel 2020 blue 2018 clay 2022 garnet 2015 brown 2008 green 2016 gray 2005 anthracite 2006 black 2002 ecru granite cream granite

ice 2101

Matt finishes pot one wall

BASIC Ref. 41460A

| white 2001 | ecru 2003       | tortora 2004 | cream 2017   | camel 2020    |
|------------|-----------------|--------------|--------------|---------------|
| clay 2022  | garnet 2015     | brown 2008   | green 2016   | blue 2018     |
| gray 2005  | anthracite 2006 | black 2002   | ecru granite | cream granite |
|            |                 |              |              |               |