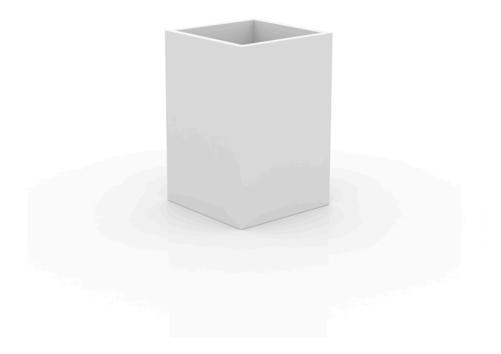

### High cube pot 60x60x90

<u>Studio Vondom's</u> extensive collection of indoor and outdoor planters offers timeless and minimalist designs that can help create unique and original atmospheres in homes, restaurants, and any other space.

### Description

Pot made of polyethylene resin by rotational moulding. 100% Recyclable. Item suitable for indoor and outdoor use. Available in different finishes.

Weight: 13 Kg

60x60 - 231/2"x231/2"

| CUBO ALTO 60 x 90 cm      | $C = 320 L_3 \times 90 \text{ cm}$ |
|---------------------------|------------------------------------|
| HIGH CONE 231/2" X 351/2" | $C = 84\frac{1}{2}$ gal            |