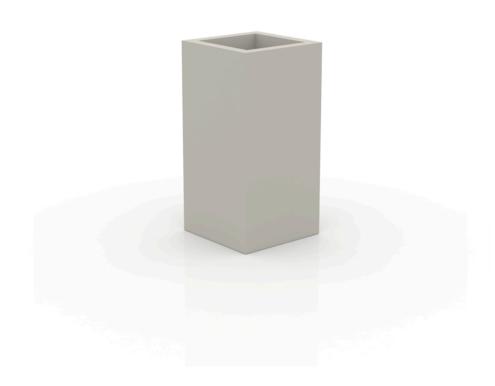

# High cube pot 50x50x100

<u>Studio Vondom's</u> extensive collection of indoor and outdoor planters offers timeless and minimalist designs that can help create unique and original atmospheres in homes, restaurants, and any other space.

### Description

Pot made of polyethylene resin by rotational moulding. 100% Recyclable. Item suitable for indoor and outdoor use. Available in different finishes.

Weight: 14 Kg

50x50 - 19¾"x19¾"