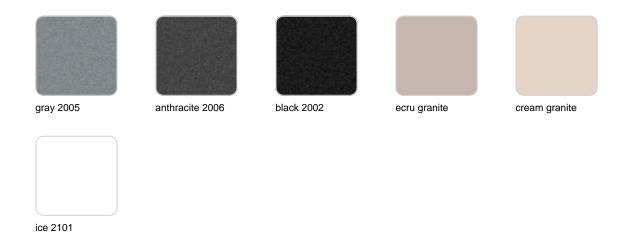

### finishes

#### SIMPLE Ref. 41451

Matt finishes pot one wall

BASIC Ref. 41451A

### Matt Polyethylene