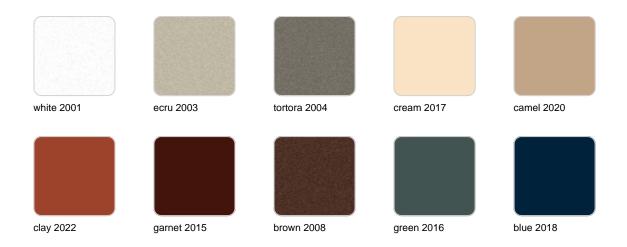

### finishes

#### SIMPLE Ref. 41451

Matt finishes pot one wall

BASIC Ref. 41451A

### Matt Polyethylene