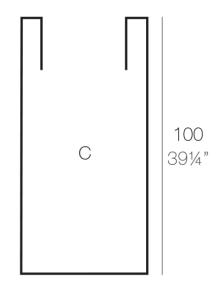

### Description

Pot made of polyethylene resin by rotational moulding. 100% Recyclable. Item suitable for indoor and outdoor use. Available in different finishes.

Weight: 14 Kg

50x50 - 19¾"x19¾"