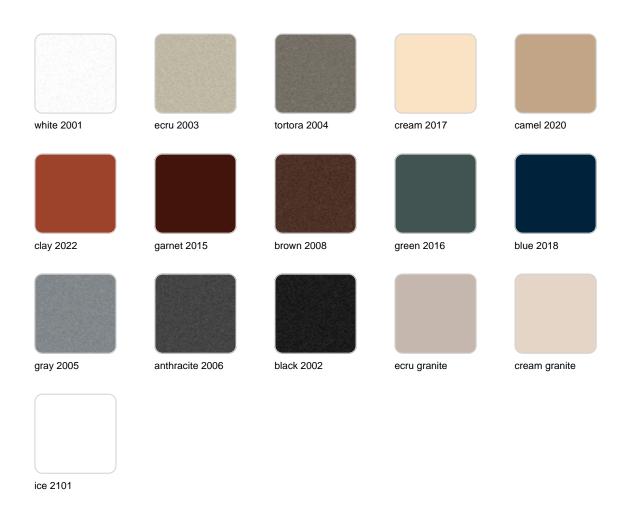

### finishes

#### SIMPLE Ref. 41451

Matt finishes pot one wall

BASIC Ref. 41451A

### Matt Polyethylene