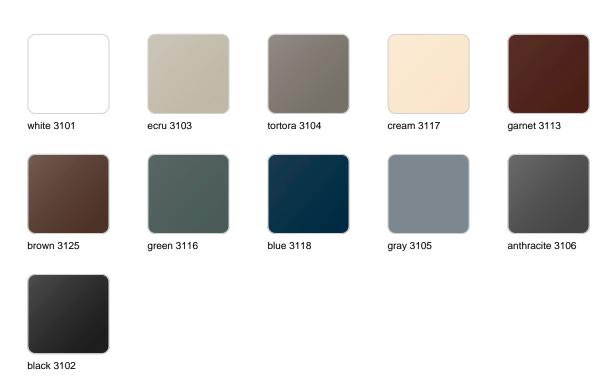

ers / High Cube Pot 50x50x100

# High cube pot 50x50x100

<u>Studio Vondom's</u> extensive collection of indoor and outdoor planters offers timeless and minimalist designs that can help create unique and original atmospheres in homes, restaurants, and any other space.





## Info

### Description

Pot made of polyethylene resin by rotational moulding. 100% Recyclable. Item suitable for indoor and outdoor use. Available in different finishes.

Weight: 14 Kg



50x50 - 19¾"x19¾"

## **VOUDOM**

## **Finishes**

### finishes

#### SIMPLE Ref. 41451



Matt finishes pot one wall

BASIC Ref. 41451A

## **VOUDOM**



### Matt Polyethylene

#### SELF-WATERING Ref. 41451R



## **VOUDOM**



Self-watering system included in all planters except those with basic finish

#### LACQUERED Ref. 41451F



Lacquered Polyethylene

### lighting

WHITE LED



Ref. 41451W



ice 2101

White internally lit unit with LED technology. Available only in matte ice white finish.

RGBW LED Ref. 41451L



Unit with internal lighting with RGBW LED technology and remote control unit for switching colors. Available only in matte ice white finish. Remote control included.

RGBW LED DMX Ref. 41451D



Unit with internal lighting with RGBW LED technology and remote control unit for switching colors. Also controlLED by DMX-1024 (wireless), enabling communication between one or more products simultaneously via the DMX transmitter (not included). There are two options to choose from: Professional XLR DMX and Home WIFI DMX. (Remote control included).

Optional battery RGBW LED BATTERY



Ref. 41451Y



Unit with