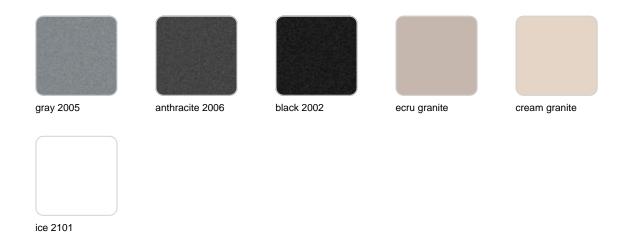

### finishes

#### SIMPLE Ref. 41441

Matt finishes pot one wall

BASIC Ref. 41441A

### Matt Polyethylene