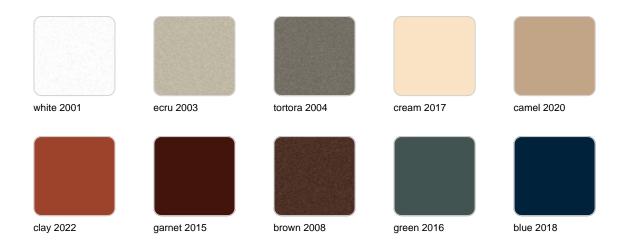

### finishes

#### SIMPLE Ref. 41441

Matt finishes pot one wall

BASIC Ref. 41441A

### Matt Polyethylene