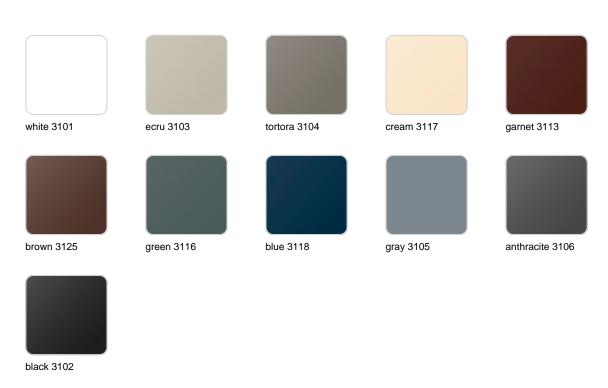

### finishes

#### SIMPLE Ref. 41441

Matt finishes pot one wall

BASIC Ref. 41441A

### Matt Polyethylene