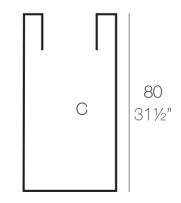

### Description

Pot made of polyethylene resin by rotational moulding. 100% Recyclable. Item suitable for indoor and outdoor use. Available in different finishes.

Weight: 9 Kg

40x40 - 153/4"x153/4"

CUBO ALTO  $40 \times 80 \text{ cm}$  C = 127 LHIGH CONE 1534" X 311/2" C = 331/2 gal