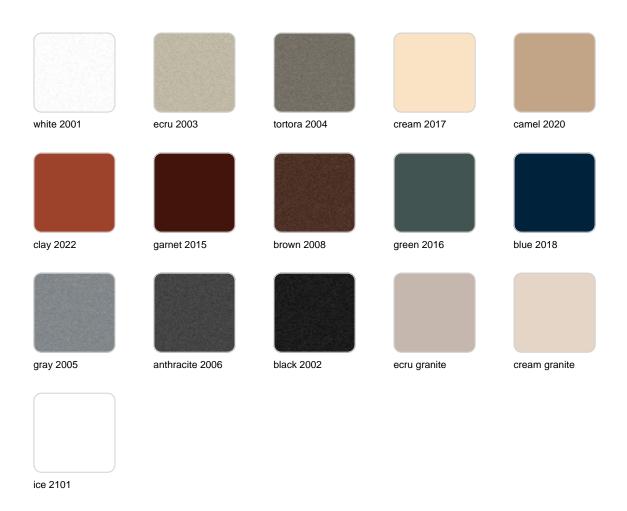

Products / Planters / High Cube Pot 40x40x80

# High cube pot 40x40x80

<u>Studio Vondom's</u> extensive collection of indoor and outdoor planters offers timeless and minimalist designs that can help create unique and original atmospheres in homes, restaurants, and any other space.





### Info

### Description

Pot made of polyethylene resin by rotational moulding. 100% Recyclable. Item suitable for indoor and outdoor use. Available in different finishes.

Weight: 9 Kg



40x40 - 153/4"x153/4"

CUBO ALTO  $40 \times 80 \text{ cm}$  C = 127 LHIGH CONE 1534" X 311/2" C = 331/2 gal

# **VOUDOM**

## **Finishes**

### finishes

#### SIMPLE Ref. 41441



Matt finishes pot one wall

BASIC Ref. 41441A

# **VOUDOM**



### Matt Polyethylene

#### SELF-WATERING Ref. 41441R



# **VOUDOM**



Self-watering system included in all planters except those with basic finish

#### LACQUERED Ref. 41441F



Lacquered Polyethylene

### lighting

WHITE LED



Ref. 41441W



ice 2101

White internally lit unit with LED technology. Available only in matte ice white finish.

**RGBW LED** Ref. 41441L



Unit with internal lighting with RGBW LED technology and remote control unit for switching colors. Available only in matte ice white finish. Remote control included.

**RGBW LED DMX** Ref. 41441D



ice 2101

Unit with internal lighting with RGBW LED technology and remote control unit for switching colors. Also controlLED by DMX-1024 (wireless), enabling com