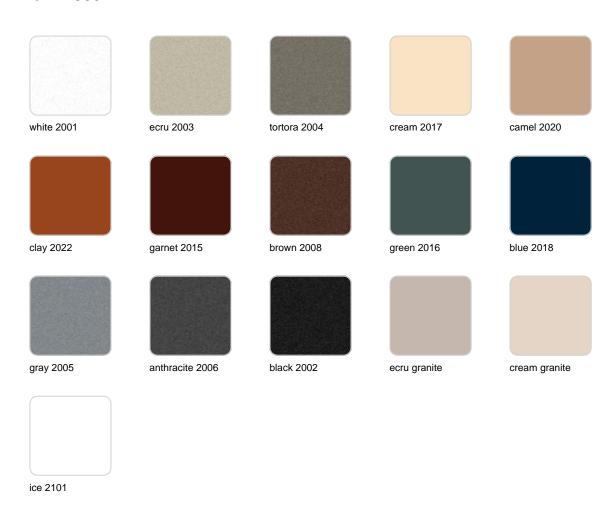

Products / Planters / Cube Pot 80x80x80

# Cube pot 80x80x80

<u>Studio Vondom's</u> extensive collection of indoor and outdoor planters offers timeless and minimalist designs that can help create unique and original atmospheres in homes, restaurants, and any other space.



### **VOUDOM**

### Info

### Description

Pot made of polyethylene resin by rotational moulding. 100% Recyclable. Item suitable for indoor and outdoor use. Available in different finishes.

Weight: 23 Kg



80x80 - 31½"x31½"

# **VOUDOM**

### **Finishes**

#### finishes

#### BASIC Ref. 41380A



Matt Polyethylene

SELF-WATERING Ref. 41380R

## **VOUDOM**



Self-watering system included in all planters except those with basic finish

#### LACQUERED Ref. 41380RF







Lacquered Polyethylene

#### lighting

WHITE LED Ref. 41380W



ice 2101

White internally lit unit with LED technology. Available only in matte ice white finish.

RGBW LED Ref. 41380L



ice 2101

Unit with internal lighting with RGBW LED technology and remote control unit for switching colors. Available only in matte ice white finish. Remote control included.

RGBW LED DMX Ref. 41380D





Unit with internal lighting with RGBW LED technology and remote control unit for switching colors. Also controlLED by DMX-1024 (wireless), enabling communication between one or more products simultaneously via the DMX transmitt