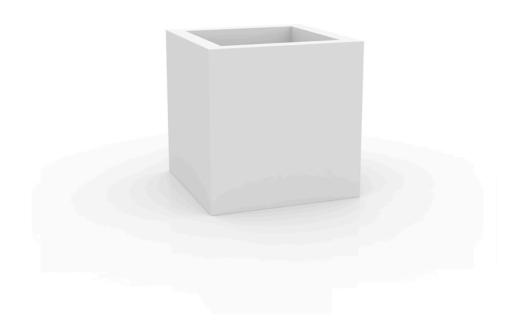

# Cube pot 80x80x80

<u>Studio Vondom's</u> extensive collection of indoor and outdoor planters offers timeless and minimalist designs that can help create unique and original atmospheres in homes, restaurants, and any other space.

### Description

Pot made of polyethylene resin by rotational moulding. 100% Recyclable. Item suitable for indoor and outdoor use. Available in different finishes.

Weight: 23 Kg

80x80 - 31½"x31½"