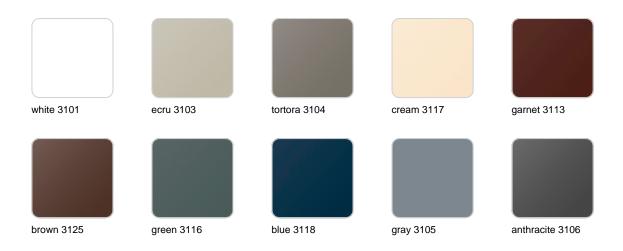

### **Finishes**

#### finishes

#### BASIC Ref. 41380A

Matt Polyethylene

SELF-WATERING Ref. 41380R

#### LACQUERED Ref. 41380RF

Lacquered Polyethylene