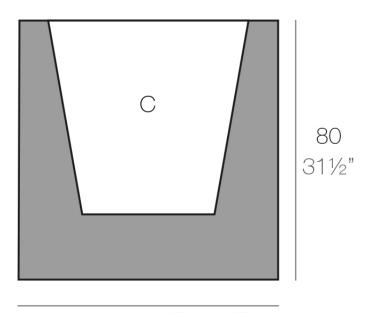

### Description

Pot made of polyethylene resin by rotational moulding. 100% Recyclable. Item suitable for indoor and outdoor use. Available in different finishes.

Weight: 23 Kg

80x80 - 31½"x31½"