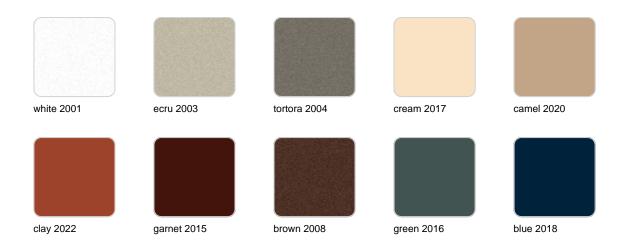

Products / Planters / Cube Pot 60x60x60

# Cube pot 60x60x60

<u>Studio Vondom's</u> extensive collection of indoor and outdoor planters offers timeless and minimalist designs that can help create unique and original atmospheres in homes, restaurants, and any other space.



### Info

### Description

Pot made of polyethylene resin by rotational moulding. 100% Recyclable. Item suitable for indoor and outdoor use. Available in different finishes.

Weight: 10.5 Kg



CUBO 60cm 
$$C = 212 L$$
  
CUBE 23½"  $C = 56 gal$ 

### **Finishes**

### finishes

#### SIMPLE Ref. 41360



Matt finishes pot one wall

BASIC Ref. 41360A



#### Matt Polyethylene

#### SELF-WATERING Ref. 41360R





Self-watering system included in all planters except those with basic finish

#### LACQUERED Ref. 41360F



Lacquered Polyethylene

### lighting

WHITE LED



Ref. 41360W



ice 2101

White internally lit unit with LED technology. Available only in matte ice white finish.

RGBW LED Ref. 41360L



Unit with internal lighting with RGBW LED technology and remote control unit for switching colors. Available only in matte ice white finish. Remote control included.

RGBW LED DMX Ref. 41360D



Unit with internal lighting with RGBW LED technology and remote control unit for switching colors. Also controlLED by DMX-1024 (wireless), enabling communication between one or more products simultaneously via the DMX transmitter (not included). There are two options to choose from: Professional XLR DM