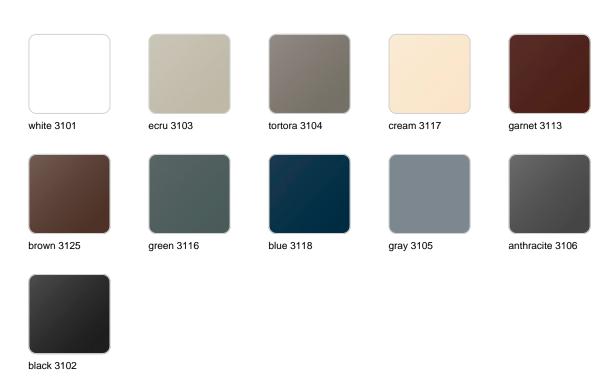

Products / Planters / Cube Pot 60x60x60

# Cube pot 60x60x60

<u>Studio Vondom's</u> extensive collection of indoor and outdoor planters offers timeless and minimalist designs that can help create unique and original atmospheres in homes, restaurants, and any other space.



### Info

### Description

Pot made of polyethylene resin by rotational moulding. 100% Recyclable. Item suitable for indoor and outdoor use. Available in different finishes.

Weight: 10.5 Kg



CUBO 60cm 
$$C = 212 L$$
  
CUBE 23½"  $C = 56 gal$ 

### **Finishes**

### finishes

#### SIMPLE Ref. 41360



Matt finishes pot one wall

BASIC Ref. 41360A



#### Matt Polyethylene

#### SELF-WATERING Ref. 41360R





Self-watering system included in all planters except those with basic finish

#### LACQUERED Ref. 41360F



Lacquered Polyethylene

### lighting

WHITE LED



Ref. 41360W



ice 2101

White internally lit unit with LED technology. Available only in matte ice white finish.

RGBW LED Ref. 41360L



Unit with internal lighting with RGBW LED technology and remote control unit for switching colors. Available only in matte ice white finish. Remote control included.

RGBW LED DMX Ref. 41360D



Unit with internal lighting with RGBW LED technology and remote control unit for switching colors. Also controlLED by DMX-1024 (wireless), enabling communication between one or more products simultaneously via the DMX transmitter (not included). There are two options to choose from: Professional XLR DMX and Home WIFI DMX. (Remote control included).

Optional battery RGBW LED BATTERY



Ref. 41360Y



Unit with