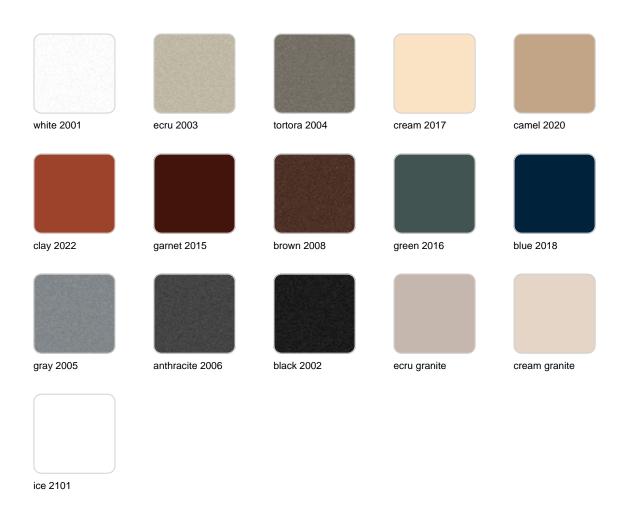

### **Finishes**

### finishes

#### SIMPLE Ref. 41360

Matt finishes pot one wall

BASIC Ref. 41360A

#### Matt Polyethylene

#### SELF-WATERING Ref. 41360R

Self-watering system included in all planters except those with basic finish

#### LACQUERED Ref. 41360F

Lacquered Polyethylene