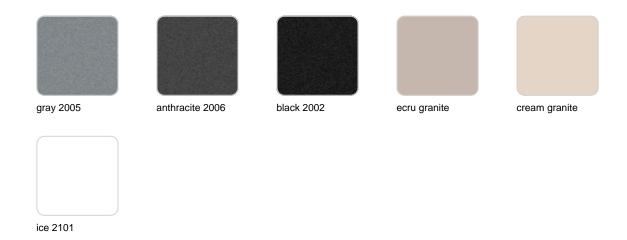

Products / Planters / Cube Pot 60x60x60

# Cube pot 60x60x60

<u>Studio Vondom's</u> extensive collection of indoor and outdoor planters offers timeless and minimalist designs that can help create unique and original atmospheres in homes, restaurants, and any other space.



### Info

### Description

Pot made of polyethylene resin by rotational moulding. 100% Recyclable. Item suitable for indoor and outdoor use. Available in different finishes.

Weight: 10.5 Kg



CUBO 60cm 
$$C = 212 L$$
  
CUBE 23½"  $C = 56 gal$ 

### **Finishes**

### finishes

#### SIMPLE Ref. 41360



Matt finishes pot one wall

BASIC Ref. 41360A



#### Matt Polyethylene

#### SELF-WATERING Ref. 41360R





Self-watering system included in all planters except those with basic finish

#### LACQUERED Ref. 41360F



Lacquered Polyethylene

### lighting

WHITE LED



Ref. 41360W



ice 2101

White internally lit unit with LED technology. Available only in matte ice white finish.

RGBW LED Ref. 41360L



Unit with internal lighting with RGBW LED technology and remote control unit for switching colors. Available only in matte ice white finish. Remote control included.

RGBW LED DMX Ref. 41360D



Unit with internal lighting with RGBW LED technology and remote control unit for switching colors. Also controlLED by DMX-1024 (wireless), enabling communication between one or more products simultaneously via the DMX transmitter (not included). There are two options to choose from: Professional XLR DMX