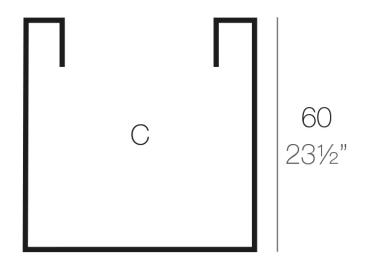

### Description

Pot made of polyethylene resin by rotational moulding. 100% Recyclable. Item suitable for indoor and outdoor use. Available in different finishes.

Weight: 10.5 Kg

CUBO 60cm 
$$C = 212 L$$
  
CUBE 23½"  $C = 56 gal$ 