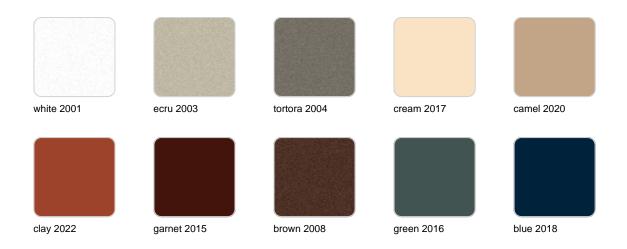

#### SIMPLE Ref. 41350

Matt finishes pot one wall

BASIC Ref. 41350A

#### Matt Polyethylene