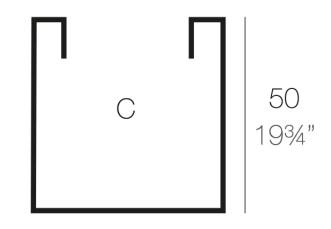

### Description

Pot made of polyethylene resin by rotational moulding. 100% Recyclable. Item suitable for indoor and outdoor use. Available in different finishes.

Weight: 7.5 Kg

CUBO 50cm 
$$C = 125 L$$
  
CUBE 1934"  $C = 33 gal$ 