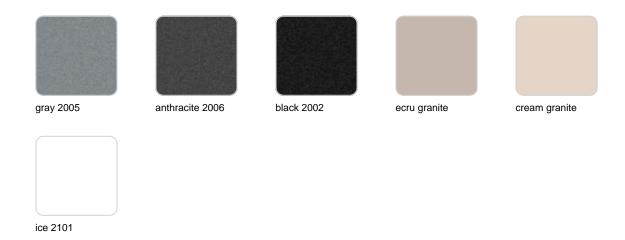

#### SIMPLE Ref. 41350

Matt finishes pot one wall

BASIC Ref. 41350A

#### Matt Polyethylene