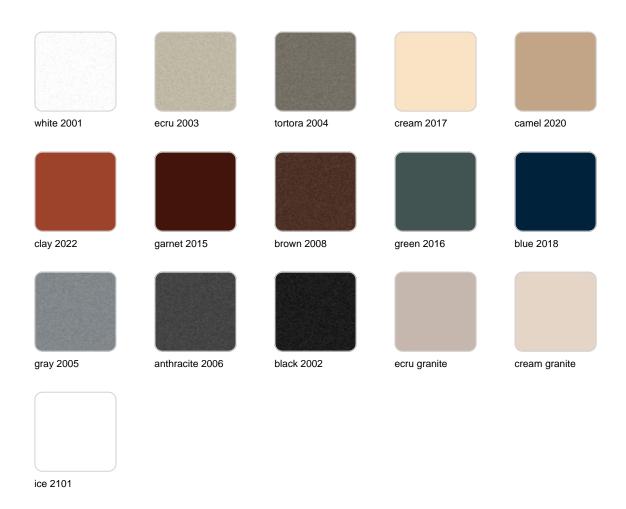

Products / Planters / Cube Pot 50x50x50

## Cube pot 50x50x50

<u>Studio Vondom's</u> extensive collection of indoor and outdoor planters offers timeless and minimalist designs that can help create unique and original atmospheres in homes, restaurants, and any other space.



### Info

### Description

Pot made of polyethylene resin by rotational moulding. 100% Recyclable. Item suitable for indoor and outdoor use. Available in different finishes.

Weight: 7.5 Kg



CUBO 50cm 
$$C = 125 L$$
  
CUBE 1934"  $C = 33 gal$ 

### **Finishes**

### finishes

#### SIMPLE Ref. 41350



Matt finishes pot one wall

BASIC Ref. 41350A



#### Matt Polyethylene

#### SELF-WATERING Ref. 41350R





Self-watering system included in all planters except those with basic finish

#### LACQUERED Ref. 41350F



Lacquered Polyethylene

### lighting

WHITE LED



Ref. 41350W



ice 2101

White internally lit unit with LED technology. Available only in matte ice white finish.

RGBW LED Ref. 41350L



Unit with internal lighting with RGBW LED technology and remote control unit for switching colors. Available only in matte ice white finish. Remote control included.

RGBW LED DMX Ref. 41350D



Unit with internal lighting with RGBW LED technology and remote control unit for switching colors. Also controlLED by DMX-1024 (wireless), enabling communication between one or more products simul