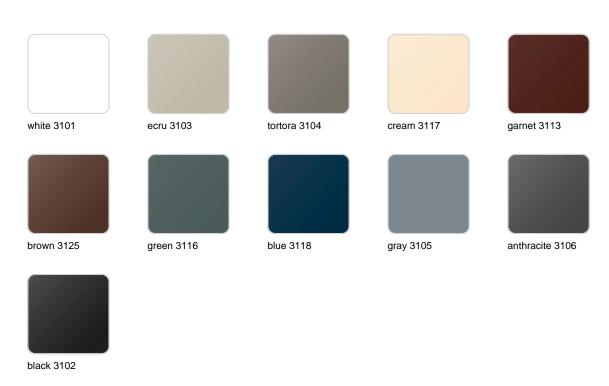

Products / Planters / Cube Pot 50x50x50

## Cube pot 50x50x50

<u>Studio Vondom's</u> extensive collection of indoor and outdoor planters offers timeless and minimalist designs that can help create unique and original atmospheres in homes, restaurants, and any other space.



### Info

### Description

Pot made of polyethylene resin by rotational moulding. 100% Recyclable. Item suitable for indoor and outdoor use. Available in different finishes.

Weight: 7.5 Kg



CUBO 50cm 
$$C = 125 L$$
  
CUBE 1934"  $C = 33 gal$ 

### **Finishes**

### finishes

#### SIMPLE Ref. 41350



Matt finishes pot one wall

BASIC Ref. 41350A



#### Matt Polyethylene

#### SELF-WATERING Ref. 41350R





Self-watering system included in all planters except those with basic finish

#### LACQUERED Ref. 41350F



Lacquered Polyethylene

### lighting

WHITE LED



Ref. 41350W



ice 2101

White internally lit unit with LED technology. Available only in matte ice white finish.

RGBW LED Ref. 41350L



Unit with internal lighting with RGBW LED technology and remote control unit for switching colors. Available only in matte ice white finish. Remote control included.

RGBW LED DMX Ref. 41350D



Unit with internal lighting with RGBW LED technology and remote control unit for switching colors. Also controlLED by DMX-1024 (wireless), enabling communication between one or more products simultaneously via the DMX transmitter (not included). There are two options to choose from: Professional XLR DMX and Home WIFI DMX. (Remote control included).

Optional battery RGBW LED BATTERY



Ref. 41350Y



ice 2101