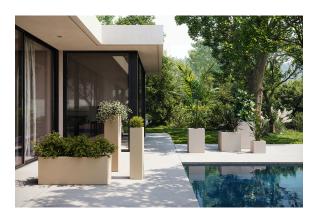

transmitter (not included). There are two options to choose from: Professional XLR DMX and Home WIFI DMX. (Remote control included).

Optional battery RGBW LED BATTERY



Ref. 41350Y



ice 2101

Unit with internal lighting with battery-powered RGBW LED technology. Includes charger and remote control for switching colors and charger. Available only in matte ice white finish.

**RGBW LED DMX BATTERY** Ref. 41350DY



ice 2101

Unit with internal lighting with RGBW LED technology and remote control unit for switching colors. Also controlLED by DMX-1024 (wireless), enabling communication between one or more products simultaneously via the DMX transmitter (not included). There are two options to choose from: Professional XLR DMX and Home WIFI DMX. (Remote control included).

### **Ambients**