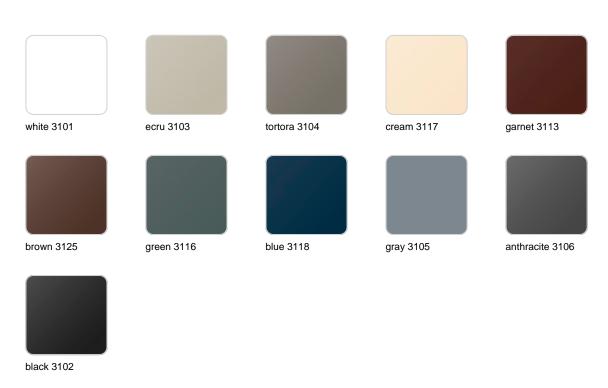

### **Finishes**

### finishes

#### LACQUERED Ref. 41340F

Lacquered Polyethylene