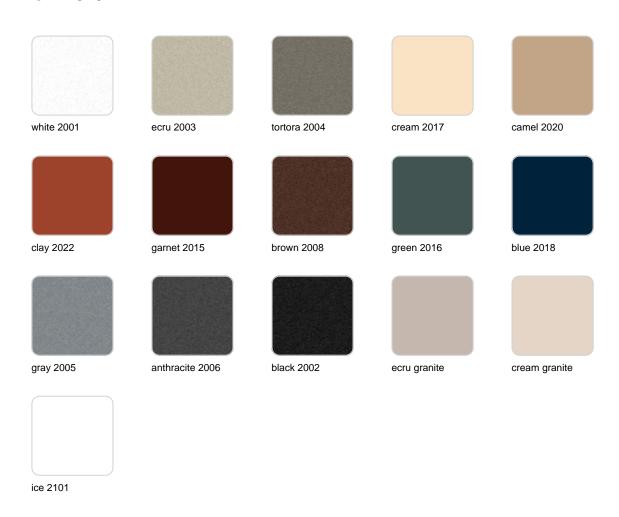

### **Finishes**

### finishes

#### SIMPLE Ref. 41340

Matt finishes pot one wall

BASIC Ref. 41340A

#### Matt Polyethylene

#### SELF-WATERING Ref. 41340R

Self-watering system included in all planters except those with basic finish

#### LACQUERED Ref. 41340F

Lacquered Polyethylene