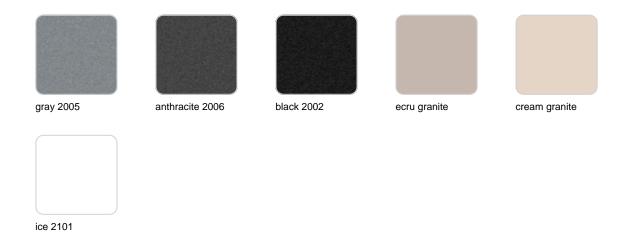

Products / Planters / Cube Pot 40x40x40

## Cube pot 40x40x40

<u>Studio Vondom's</u> extensive collection of indoor and outdoor planters offers timeless and minimalist designs that can help create unique and original atmospheres in homes, restaurants, and any other space.



### Info

### Description

Pot made of polyethylene resin by rotational moulding. 100% Recyclable. Item suitable for indoor and outdoor use. Available in different finishes.

Weight: 4 Kg

CUBO 40cm 
$$C = 62 L$$
 CUBE 1534"  $C = 161/2 gal$ 

### **Finishes**

### finishes

#### SIMPLE Ref. 41340



Matt finishes pot one wall

BASIC Ref. 41340A



#### Matt Polyethylene

#### SELF-WATERING Ref. 41340R





Self-watering system included in all planters except those with basic finish

#### LACQUERED Ref. 41340F



Lacquered Polyethylene

### lighting

WHITE LED



Ref. 41340W



ice 2101

White internally lit unit with LED technology. Available only in matte ice white finish.

RGBW LED Ref. 41340L



Unit with internal lighting with RGBW LED technology and remote control unit for switching colors. Available only in matte ice white finish. Remote control included.

RGBW LED DMX Ref. 41340D



Unit with internal lighting with RGBW LED technology and remote control unit for switching colors. Also controlLED by DMX-1024 (wireless), enabling communication between one or more products simultaneously via the DMX transmitter (not included). There are two options to choose from: Professional XLR DMX