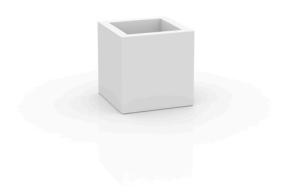

## Cube pot 40x40x40

<u>Studio Vondom's</u> extensive collection of indoor and outdoor planters offers timeless and minimalist designs that can help create unique and original atmospheres in homes, restaurants, and any other space.

### Description

Pot made of polyethylene resin by rotational moulding. 100% Recyclable. Item suitable for indoor and outdoor use. Available in different finishes.

Weight: 4 Kg

CUBO 40cm 
$$C = 62 L$$
 CUBE 1534"  $C = 161/2 gal$ 