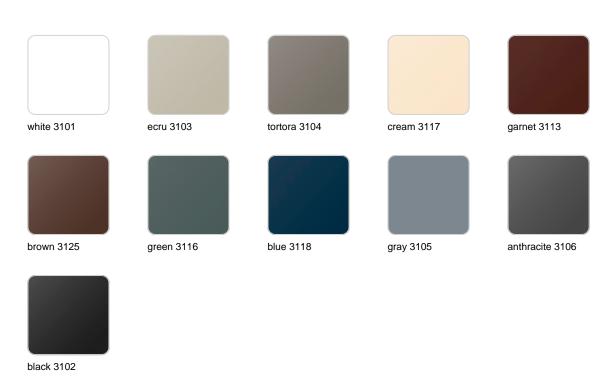

### **Finishes**

### finishes

#### LACQUERED Ref. 41330F

Lacquered Polyethylene