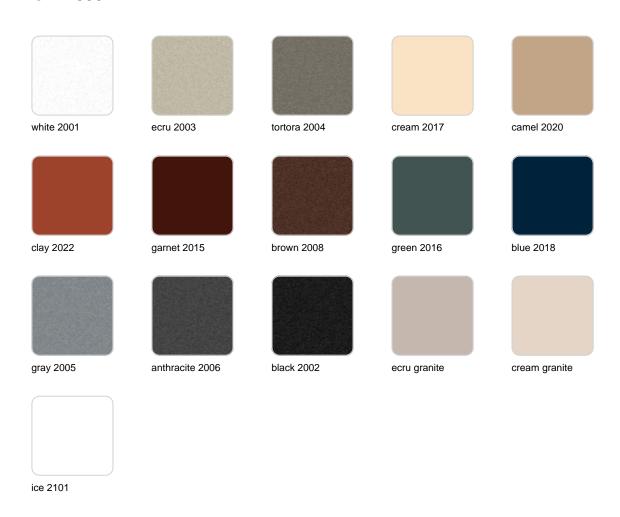

### **Finishes**

### finishes

#### SIMPLE Ref. 41330

Matt finishes pot one wall

BASIC Ref. 41330A

#### Matt Polyethylene

#### SELF-WATERING Ref. 41330R

Self-watering system included in all planters except those with basic finish

#### LACQUERED Ref. 41330F

Lacquered Polyethylene