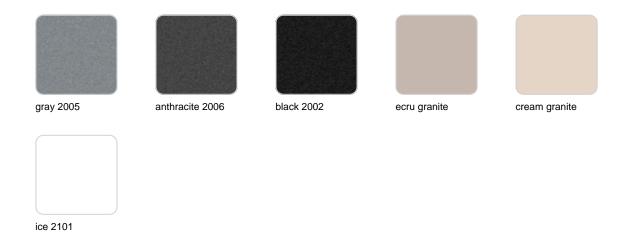

Products / Planters / Cube Pot 30x30x30

## Cube pot 30x30x30

<u>Studio Vondom's</u> extensive collection of indoor and outdoor planters offers timeless and minimalist designs that can help create unique and original atmospheres in homes, restaurants, and any other space.



### Info

### Description

Pot made of polyethylene resin by rotational moulding. 100% Recyclable. Item suitable for indoor and outdoor use. Available in different finishes.

Weight: 1.9 Kg

CUBO 30cm 
$$C = 26 L$$
 CUBE 1134"  $C = 7 gal$ 

### **Finishes**

### finishes

#### SIMPLE Ref. 41330



Matt finishes pot one wall

BASIC Ref. 41330A



#### Matt Polyethylene

#### SELF-WATERING Ref. 41330R





Self-watering system included in all planters except those with basic finish

#### LACQUERED Ref. 41330F



Lacquered Polyethylene

### lighting

WHITE LED



Ref. 41330W



ice 2101

White internally lit unit with LED technology. Available only in matte ice white finish.

RGBW LED Ref. 41330L



Unit with internal lighting with RGBW LED technology and remote control unit for switching colors. Available only in matte ice white finish. Remote control included.

RGBW LED DMX Ref. 41330D



Unit with internal lighting with RGBW LED technology and remote control unit for switching colors. Also controlLED by DMX-1024 (wireless), enabling communication between one or more products simultaneously via the DMX transmitter (not included). There are two options to choose from: Professional XLR DMX