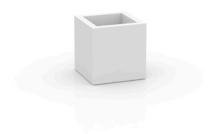

## Cube pot 30x30x30

<u>Studio Vondom's</u> extensive collection of indoor and outdoor planters offers timeless and minimalist designs that can help create unique and original atmospheres in homes, restaurants, and any other space.

### Description

Pot made of polyethylene resin by rotational moulding. 100% Recyclable. Item suitable for indoor and outdoor use. Available in different finishes.

Weight: 1.9 Kg

CUBO 30cm 
$$C = 26 L$$
 CUBE 1134"  $C = 7 gal$ 