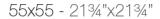

### Description

Pot made of polyethylene resin by rotational moulding. 100% Recyclable. Item suitable for indoor and outdoor use. Available in different finishes.

Weight: 10.5 Kg

34x34 - 131/2"x131/2"

CONO CUADRADO ALTO 55 cm SQUARE HIGH CONE 2134" C = 60 LC = 15% gal