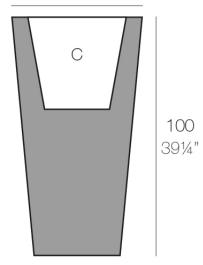

### Description

Pot made of polyethylene resin by rotational moulding. 100% Recyclable. Item suitable for indoor and outdoor use. Available in different finishes.

Weight: 10.5 Kg

34x34 - 131/2"x131/2"

CONO CUADRADO ALTO 55 cm SQUARE HIGH CONE 2134" C = 60 LC = 15% gal