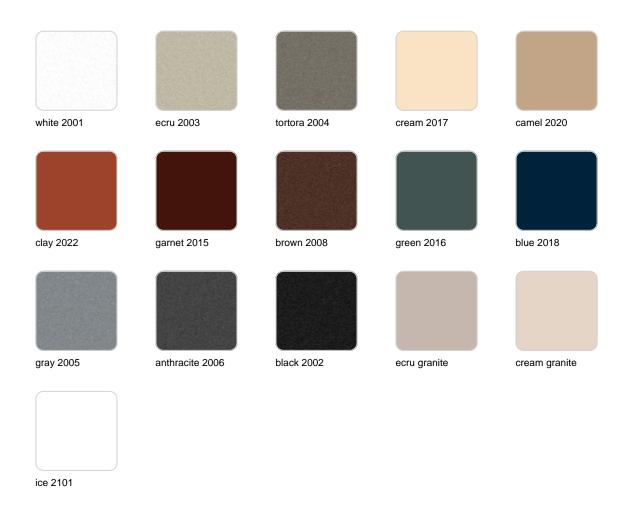

## **Finishes**

#### finishes

#### BASIC Ref. 41255A

Matt Polyethylene

SELF-WATERING Ref. 41255R