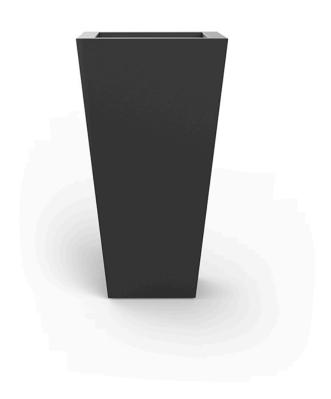

# High square cone pot 55x55x100

<u>Studio Vondom's</u> extensive collection of indoor and outdoor planters offers timeless and minimalist designs that can help create unique and original atmospheres in homes, restaurants, and any other space.

### Description

Pot made of polyethylene resin by rotational moulding. 100% Recyclable. Item suitable for indoor and outdoor use. Available in different finishes.

Weight: 10.5 Kg

34x34 - 131/2"x131/2"

CONO CUADRADO ALTO 55 cm SQUARE HIGH CONE 2134" C = 60 LC = 15% gal