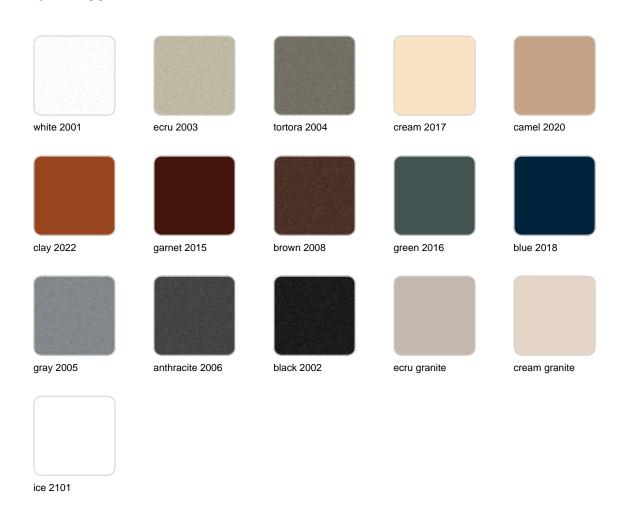

## **Finishes**

#### finishes

#### BASIC Ref. 41255A

Matt Polyethylene

SELF-WATERING Ref. 41255R

#### LACQUERED Ref. 41255RF

Lacquered Polyethylene

#### lighting

WHITE LED Ref. 41255W

ice 2101

White internally lit unit with LED technology. Available only in matte ice white finish.

RGBW LED Ref. 41255L

ice 2101

Unit with internal lighting with RGBW LED technology and remote control unit for switching colors. Available only in matte ice white finish. Remote control included.