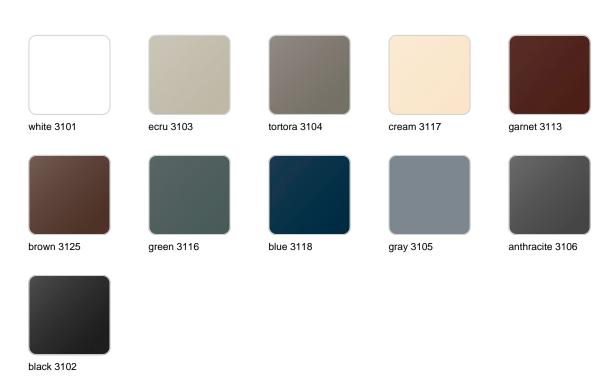

llection of indoor and outdoor planters offers timeless and minimalist designs that can help create unique and original atmospheres in homes, restaurants, and any other space.





### Info

## Description

Pot made of polyethylene resin by rotational moulding. 100% Recyclable. Item suitable for indoor and outdoor use. Available in different finishes.

Weight: 7 Kg





23x23 - 9"x9"

CONO CUADRADO ALTO 35 x 100 cm HIGH SQUARE CONE 13¾" x 39¼" C = 86 L $C = 22\frac{1}{2} gal$ 

## **VOUDOM**

### **Finishes**

### finishes

#### SIMPLE Ref. 41235



Matt finishes pot one wall

BASIC Ref. 41235A

## **VOUDOM**



### Matt Polyethylene

#### SELF-WATERING Ref. 41235R



## **VOUDOM**



Self-watering system included in all planters except those with basic finish

#### LACQUERED Ref. 41235F



Lacquered Polyethylene

### lighting

WHITE LED



Ref. 41235W



ice 2101

White internally lit unit with LED technology. Available only in matte ice white finish.

**RGBW LED** Ref. 41235L



Unit with internal lighting with RGBW LED technology and remote control unit for switching colors. Available only in matte ice white finish. Remote control included.

**RGBW LED DMX** Ref. 41235D



ice 2101

Unit with internal lighting with RGBW LED technology and remote control unit for switching colors. Also controlLED by DMX-1024 (wireless), enabling communication between one or more products simultaneously via the DMX transmitter (not included). There are two options to choose from: Professional XLR DMX and Home WIFI DMX. (Remote control included).

Optional battery

**RGBW LED BATTERY**