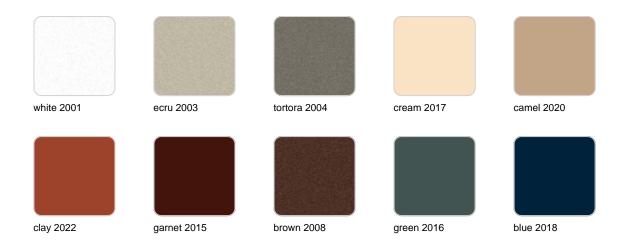

#### SIMPLE Ref. 41235

Matt finishes pot one wall

BASIC Ref. 41235A

### Matt Polyethylene