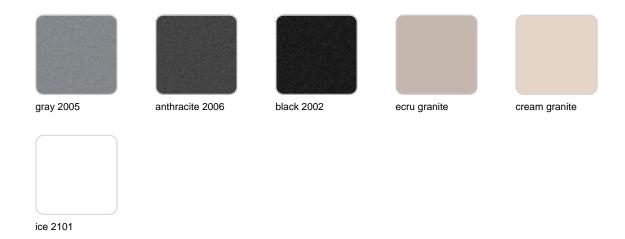

#### SIMPLE Ref. 41235

Matt finishes pot one wall

BASIC Ref. 41235A

### Matt Polyethylene