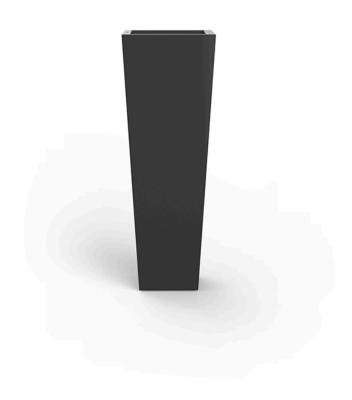

# High square cone pot 35x35x100

<u>Studio Vondom's</u> extensive collection of indoor and outdoor planters offers timeless and minimalist designs that can help create unique and original atmospheres in homes, restaurants, and any other space.

## Description

Pot made of polyethylene resin by rotational moulding. 100% Recyclable. Item suitable for indoor and outdoor use. Available in different finishes.

Weight: 7 Kg

23x23 - 9"x9"

CONO CUADRADO ALTO 35 x 100 cm HIGH SQUARE CONE 13¾" x 39¼" C = 86 L $C = 22\frac{1}{2} gal$ 