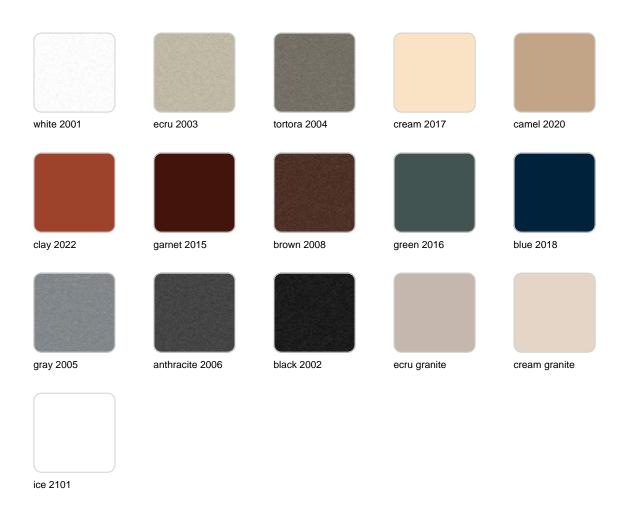

### **Finishes**

### finishes

#### SIMPLE Ref. 41235

Matt finishes pot one wall

BASIC Ref. 41235A

### Matt Polyethylene