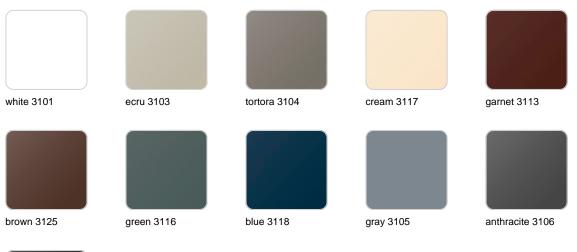

### Finishes

finishes SIMPLE Ref. 41180 white 2001 ecru 2003 tortora 2004 cream 2017 camel 2020 blue 2018 clay 2022 garnet 2015 brown 2008 green 2016 gray 2005 anthracite 2006 black 2002 ecru granite cream granite