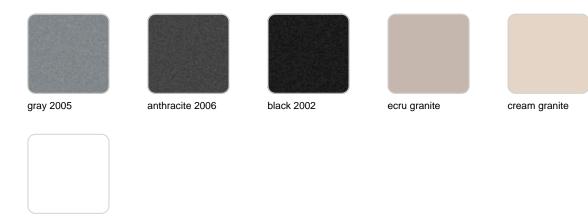

### Finishes

finishes SIMPLE Ref. 41180 white 2001 ecru 2003 tortora 2004 cream 2017 camel 2020 blue 2018 clay 2022 garnet 2015 brown 2008 green 2016 gray 2005 anthracite 2006 black 2002 ecru granite cream granite

ice 2101

Matt finishes pot one wall

BASIC Ref. 41180A

| white 2001 | ecru 2003       | tortora 2004 | cream 2017   | camel 2020    |
|------------|-----------------|--------------|--------------|---------------|
| clay 2022  | garnet 2015     | brown 2008   | green 2016   | blue 2018     |
| gray 2005  | anthracite 2006 | black 2002   | ecru granite | cream granite |
|            |                 |              |              |               |