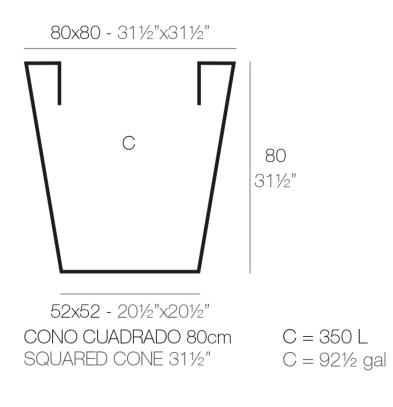

Products / Planters / Square Cone Pot 80x80x80

### Description

Pot made of polyethylene resin by rotational moulding. 100% Recyclable. Item suitable for indoor and outdoor use. Available in different finishes.

Weight: 18 Kg