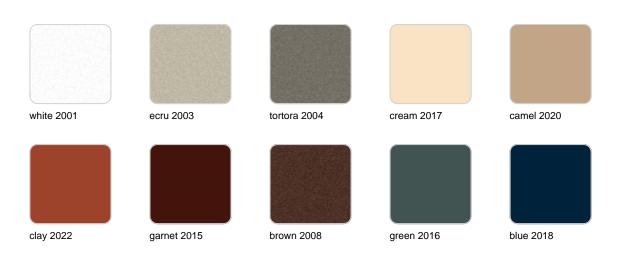

### Finishes

finishes SIMPLE Ref. 41180 white 2001 ecru 2003 tortora 2004 cream 2017 camel 2020 blue 2018 clay 2022 garnet 2015 brown 2008 green 2016 gray 2005 anthracite 2006 black 2002 ecru granite cream granite

ice 2101

Matt finishes pot one wall

BASIC Ref. 41180A

| white 2001 | ecru 2003       | tortora 2004 | cream 2017   | camel 2020    |
|------------|-----------------|--------------|--------------|---------------|
| clay 2022  | garnet 2015     | brown 2008   | green 2016   | blue 2018     |
| gray 2005  | anthracite 2006 | black 2002   | ecru granite | cream granite |
|            |                 |              |              |               |