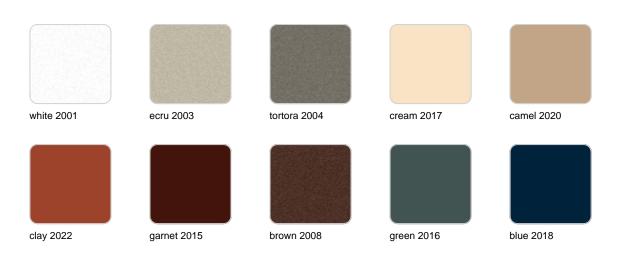

### Finishes

finishes SIMPLE Ref. 41160 white 2001 ecru 2003 tortora 2004 cream 2017 camel 2020 blue 2018 clay 2022 garnet 2015 brown 2008 green 2016 gray 2005 anthracite 2006 black 2002 ecru granite cream granite

ice 2101

Matt finishes pot one wall

BASIC Ref. 41160A

| white 2001 | ecru 2003       | tortora 2004 | cream 2017   | camel 2020    |
|------------|-----------------|--------------|--------------|---------------|
| clay 2022  | garnet 2015     | brown 2008   | green 2016   | blue 2018     |
| gray 2005  | anthracite 2006 | black 2002   | ecru granite | cream granite |
|            |                 |              |              |               |