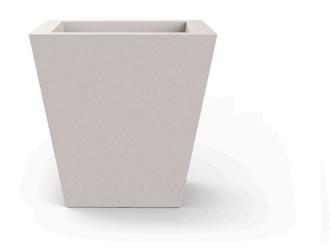

### Square cone pot 60x60x60

<u>Studio Vondom's</u> extensive collection of indoor and outdoor planters offers timeless and minimalist designs that can help create unique and original atmospheres in homes, restaurants, and any other space.

### Description

Pot made of polyethylene resin by rotational moulding. 100% Recyclable. Item suitable for indoor and outdoor use. Available in different finishes.

Weight: 8.4 Kg

SQUARED CONE 231/2"

 $C = 39\frac{1}{2}$  gal