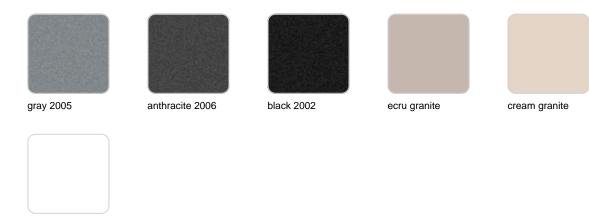

### Finishes

finishes SIMPLE Ref. 41160 white 2001 ecru 2003 tortora 2004 cream 2017 camel 2020 blue 2018 clay 2022 garnet 2015 brown 2008 green 2016 gray 2005 anthracite 2006 black 2002 ecru granite cream granite

ice 2101

Matt finishes pot one wall

BASIC Ref. 41160A

| white 2001 | ecru 2003       | tortora 2004 | cream 2017   | camel 2020    |
|------------|-----------------|--------------|--------------|---------------|
| clay 2022  | garnet 2015     | brown 2008   | green 2016   | blue 2018     |
| gray 2005  | anthracite 2006 | black 2002   | ecru granite | cream granite |
|            |                 |              |              |               |