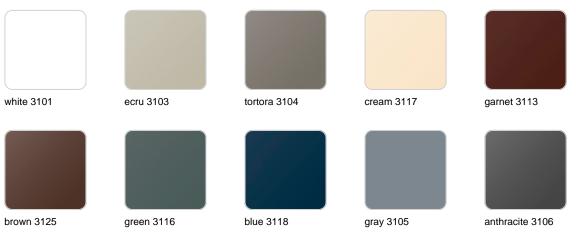

### Finishes

finishes SIMPLE Ref. 41160 white 2001 ecru 2003 tortora 2004 cream 2017 camel 2020 blue 2018 clay 2022 garnet 2015 brown 2008 green 2016 gray 2005 anthracite 2006 black 2002 ecru granite cream granite

ice 2101

Matt finishes pot one wall

BASIC Ref. 41160A

| white 2001 | ecru 2003       | tortora 2004 | cream 2017   | camel 2020    |
|------------|-----------------|--------------|--------------|---------------|
| clay 2022  | garnet 2015     | brown 2008   | green 2016   | blue 2018     |
| gray 2005  | anthracite 2006 | black 2002   | ecru granite | cream granite |
|            |                 |              |              |               |