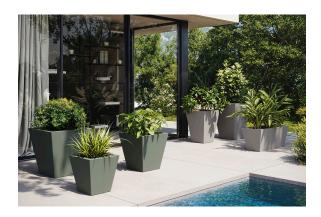

the DMX transmitter (not included). There are two options to choose from: Professional XLR DMX and Home WIFI DMX. (Remote control included).

Optional battery

**RGBW LED BATTERY** 



Ref. 41140Y



ice 2101

Unit with internal lighting with battery-powered RGBW LED technology. Includes charger and remote control for switching colors and charger. Available only in matte ice white finish.

RGBW LED DMX BATTERY Ref. 41140DY



Unit with internal lighting with RGBW LED technology and remote control unit for switching colors. Also controlLED by DMX-1024 (wireless), enabling communication between one or more products simultaneously via the DMX transmitter (not included). There are two options to choose from: Professional XLR DMX and Home WIFI DMX. (Remote control included).

### **Ambients**