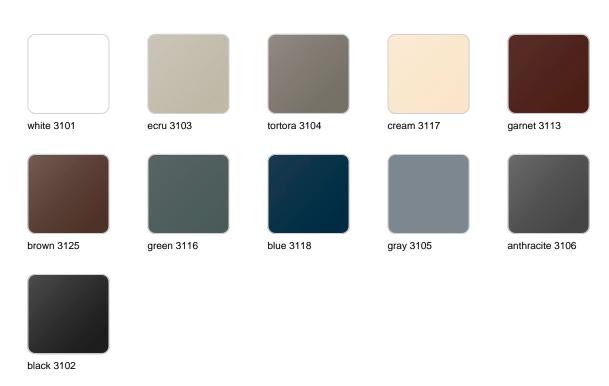

Products / Planters / Square Cone Pot 40x40x40

# Square cone pot 40x40x40

<u>Studio Vondom's</u> extensive collection of indoor and outdoor planters offers timeless and minimalist designs that can help create unique and original atmospheres in homes, restaurants, and any other space.





### Info

#### Description

Pot made of polyethylene resin by rotational moulding. 100% Recyclable. Item suitable for indoor and outdoor use. Available in different finishes.

Weight: 3.2 Kg



### **Finishes**

#### finishes

#### SIMPLE Ref. 41140



Matt finishes pot one wall

BASIC Ref. 41140A



#### Matt Polyethylene

#### SELF-WATERING Ref. 41140R





Self-watering system included in all planters except those with basic finish

#### LACQUERED Ref. 41140F



Lacquered Polyethylene

#### lighting

WHITE LED



Ref. 41140W



ice 2101

White internally lit unit with LED technology. Available only in matte ice white finish.

RGBW LED Ref. 41140L



Unit with internal lighting with RGBW LED technology and remote control unit for switching colors. Available only in matte ice white finish. Remote control included.

RGBW LED DMX Ref. 41140D



ice 2101

Unit with internal lighting with RGBW LED technology and remote control unit for switching colors. Also controlLED by DMX-1024 (wireless), enabling communication between one or more products simultaneously via the DMX transmitter (not included). There are two options to choose from: Professional XLR DMX and Home WIFI DMX. (Remote control included).

Optional battery

**RGBW LED BATTERY** 



Ref. 41