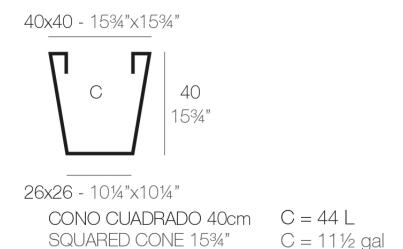

Products / Planters / Square Cone Pot 40x40x40

# Square cone pot 40x40x40

<u>Studio Vondom's</u> extensive collection of indoor and outdoor planters offers timeless and minimalist designs that can help create unique and original atmospheres in homes, restaurants, and any other space.

#### Description

Pot made of polyethylene resin by rotational moulding. 100% Recyclable. Item suitable for indoor and outdoor use. Available in different finishes.

Weight: 3.2 Kg