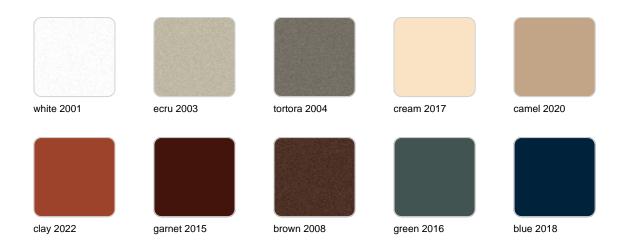

#### SIMPLE Ref. 41140

Matt finishes pot one wall

BASIC Ref. 41140A

#### Matt Polyethylene