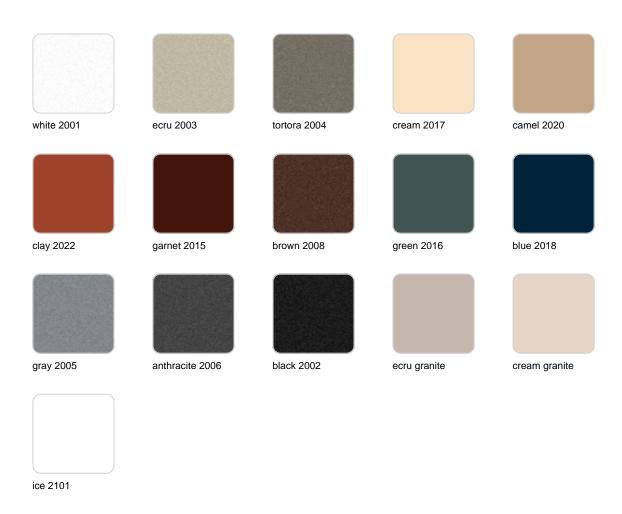

### **Finishes**

#### finishes

#### SIMPLE Ref. 41140

Matt finishes pot one wall

BASIC Ref. 41140A

#### Matt Polyethylene

#### LACQUERED Ref. 41140F

Lacquered Polyethylene