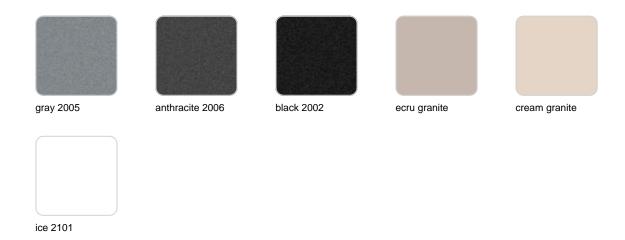

#### SIMPLE Ref. 41140

Matt finishes pot one wall

BASIC Ref. 41140A

#### Matt Polyethylene